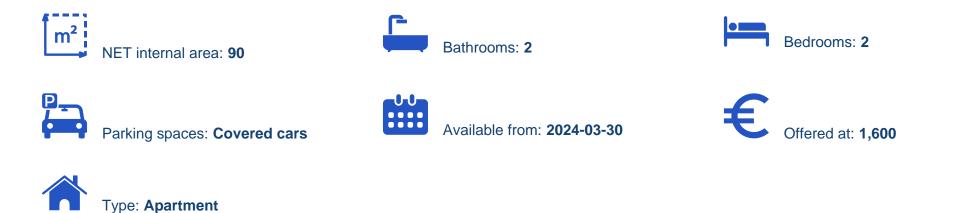

## €1.600

Limassol, Super-Home-Center-Timou-Prodromou-Mesa-Geitonia-4004 , Cyprus

Offered at: €1,600 Estate ID: 24203 Ref: ba5030273

2 bedroom apartment for rent in Germasogia. Residential building with 8 two bedroom apartments and four studios. The apartments will offer a spacious living area, well-proportioned bedrooms, an efficient kitchen, dining area. Positioned in a prime locale with seamless access to shopping, dining, and entertainment, emerges as the ideal residential destination for individuals pursuing unparalleled quality and convenience in their lifestyle....