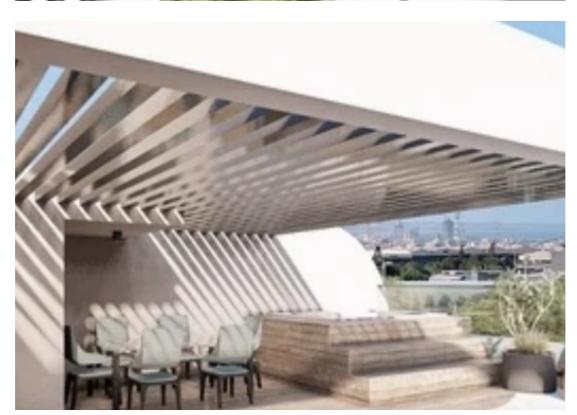

High-quality materials have been used for longevity while maintaining sophistication. Featuring - ceiling heights up to 3.00 meters - high-end Italian kitchens and wardrobes - customizable home KNX automation systems - premium dimmable LED lighting - concealed high-quality A/C units and split units to all apartments, - an energy-efficient heating system, powered by photovoltaic energy...