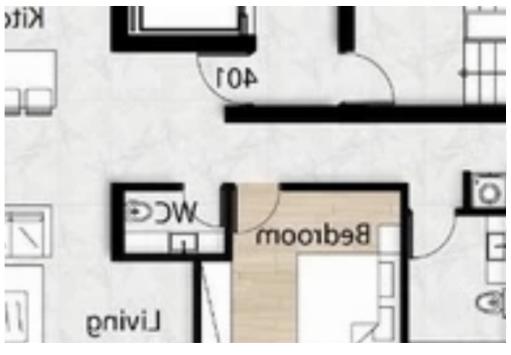

## Residential building- 7 apts in the city center €3.350.000

Limassol, Central-Police-Station-Tax-Office-Katholiki-3022, Cyprus

**Offered at:** €3,350,000

**Estate ID:** 24272

**Ref:** ba5154840

NET internal area: 955