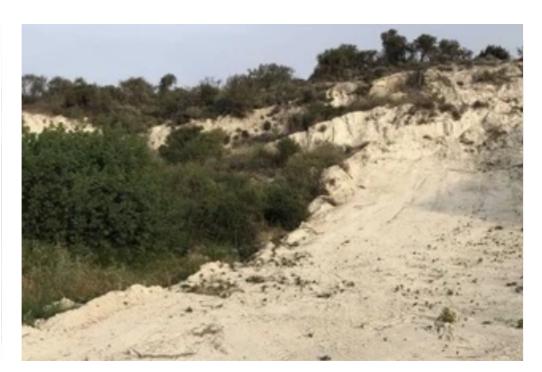

## Agricultural land 1444 m<sup>2</sup>

Limassol, Akrounta-4522, Cyprus

**Offered at:** €179,000

**Estate ID:** 24515

**Ref:** ba5079962

Total plot's-land's area: 1444 m²

Coverage: 10 %

Density: 10 %

Available from: 2024-04-01

Offered at: 179,000

Type: **Agricultural** 

""""LAND WITH PLANNING PERMISSION FOR SALE IN AKROUNTA, LIMASSOL AGRICULTURAL LAND WITH AREA OF 1.444m<sup>2</sup> 5min DRIVE TO HIGHWAY VIEWS OF GERMASOGEIA DAM MAINS ELECTRICITY & ELECTRICITY & WATER SUPPLY WITH APPROVED PLANNING PERMISSION FOR TWO-STOREY CONTEMPORARY DESIGNED HOUSE OF 187m<sup>2</sup> WITH: ? DOUBLE-HEIGHT OPEN-PLAN LIVING, DINING & DINING & AMD; KITCHEN AREA ? GUEST WC ? MASTER BEDROOM WITH ENSUITE BATHROOM & AMD; WALK-CLOSETS ? 2No BEDROOMS ? COMMUNAL BATHROOM ? OFFICE /PLAY ROOM ? LAUNDRY ROOM ? PARKING AREA OFFICIAL DEMARCATION OF LAND BOUNDARIES COMPLETED FULL ARCHITECTURAL DRAWINGS FULL STRUCTURAL DRAWINGS & DRAWINGS & BULL MECHANICAL DRAWINGS & STUDIES FULL ELECTRICAL DRAWINGS & AMD; ...