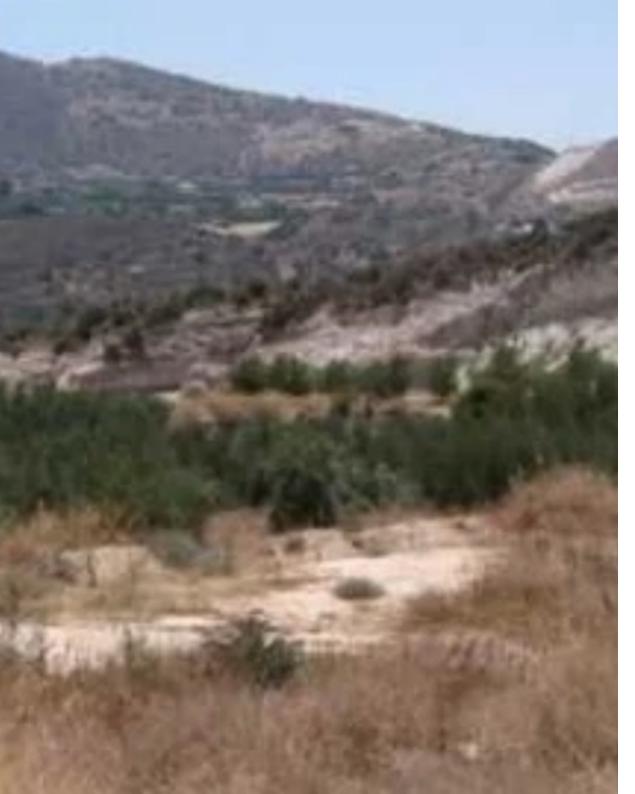

## Agricultural land 1444 m<sup>2</sup>

Limassol, Akrounta-4522, Cyprus

**Offered at:** €179,000

**Estate ID:** 24515

**Ref:** ba5079962

Total plot's-land's area: 1444 m²

Coverage: 10 %

Density: 10 %

Available from: 2024-04-01

Offered at: 179,000

Type: **Agricultural** 

""""LAND WITH PLANNING PERMISSION FOR SALE IN AKROUNTA, LIMASSOL AGRICULTURAL LAND WITH AREA OF 1.444m<sup>2</sup> 5min DRIVE TO HIGHWAY VIEWS OF GERMASOGEIA DAM MAINS ELECTRICITY & ELECTRICITY & WATER SUPPLY WITH APPROVED PLANNING PERMISSION FOR TWO-STOREY CONTEMPORARY DESIGNED HOUSE OF 187m<sup>2</sup> WITH: ? DOUBLE-HEIGHT OPEN-PLAN LIVING, DINING & DINING & AMD; KITCHEN AREA ? GUEST WC ? MASTER BEDROOM WITH ENSUITE BATHROOM & AMD; WALK-CLOSETS ? 2No BEDROOMS ? COMMUNAL BATHROOM ? OFFICE /PLAY ROOM ? LAUNDRY ROOM ? PARKING AREA OFFICIAL DEMARCATION OF LAND BOUNDARIES COMPLETED FULL ARCHITECTURAL DRAWINGS FULL STRUCTURAL DRAWINGS & DRAWINGS & BULL MECHANICAL DRAWINGS & STUDIES FULL ELECTRICAL DRAWINGS & AMD; ...