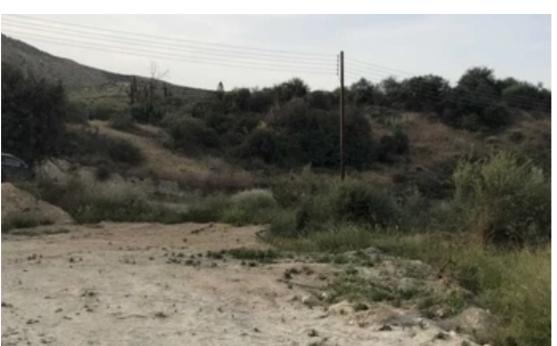

## Agricultural land 1444 m<sup>2</sup>

Limassol, Akrounta-4522, Cyprus

**Offered at:** €179,000

**Estate ID:** 24515

**Ref:** ba5079962

Total plot's-land's area: 1444 m²

Coverage: 10 %

Density: 10 %

Available from: 2024-04-01

Offered at: 179,000

Type: **Agricultural** 

""""LAND WITH PLANNING PERMISSION FOR SALE IN AKROUNTA, LIMASSOL AGRICULTURAL LAND WITH AREA OF 1.444m<sup>2</sup> 5min DRIVE TO HIGHWAY VIEWS OF GERMASOGEIA DAM MAINS ELECTRICITY & ELECTRICITY & WATER SUPPLY WITH APPROVED PLANNING PERMISSION FOR TWO-STOREY CONTEMPORARY DESIGNED HOUSE OF 187m<sup>2</sup> WITH: ? DOUBLE-HEIGHT OPEN-PLAN LIVING, DINING & DINING & AMD; KITCHEN AREA ? GUEST WC ? MASTER BEDROOM WITH ENSUITE BATHROOM & AMD; WALK-CLOSETS ? 2No BEDROOMS ? COMMUNAL BATHROOM ? OFFICE /PLAY ROOM ? LAUNDRY ROOM ? PARKING AREA OFFICIAL DEMARCATION OF LAND BOUNDARIES COMPLETED FULL ARCHITECTURAL DRAWINGS FULL STRUCTURAL DRAWINGS & DRAWINGS & BULL MECHANICAL DRAWINGS & STUDIES FULL ELECTRICAL DRAWINGS & AMD; ...