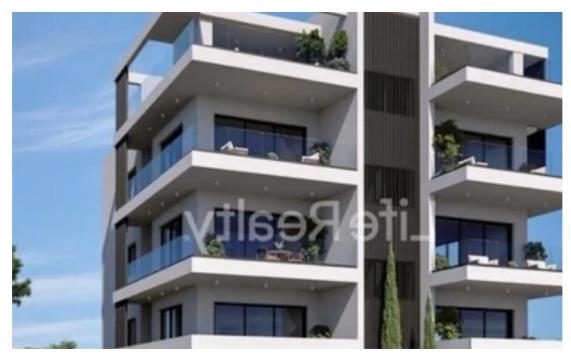

Available from: 2024-04-01

Offered at: 470,00

ype: **Penthouse** 

""""This luxurious modern design project is located in Limassol city, Mesa Geitonia area, close to all amenities and a short distance from the city center.

The project consists of 3 floors, 6 apartments in total. Available for sale is the top floor 2 bedroom apartment which comprises of an open plan kitchen with dining and living area, two bedrooms, 2 bathrooms and a spacious veranda. FEATURES & amp; FACILITIES -Video intercom system on the entrance of the building -Full installation of central heating and cooling(VRV SYSTEM) -Double glazed windows -Shutters -Gated complex entrance - Class A ceramic tiles -Solar water heating -Thermal insulation -Storage room -Covered parking space C...