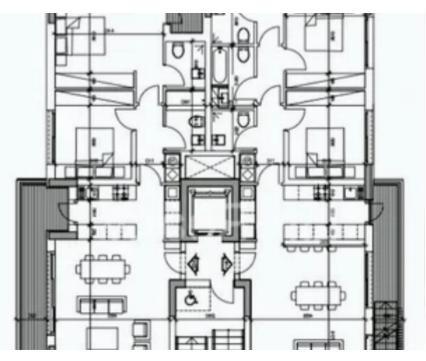

The project consists of 3 floors, 6 apartments in total. Available for sale is the top floor 2 bedroom apartment which comprises of an open plan kitchen with dining and living area, two bedrooms, 2 bathrooms and a spacious veranda. FEATURES & amp; FACILITIES -Video intercom system on the entrance of the building -Full installation of central heating and cooling(VRV SYSTEM) -Double glazed windows -Shutters -Gated complex entrance - Class A ceramic tiles -Solar water heating -Thermal insulation -Storage room -Covered parking space C...