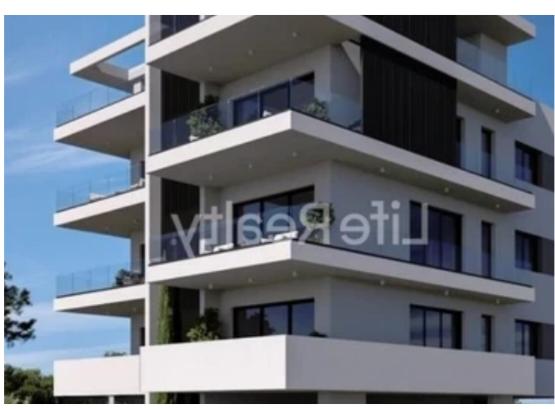

Available from: 2024-04-01

Offered at: 470,00

ype: **Penthouse** 

""""This luxurious modern design project is located in Limassol city, Mesa Geitonia area, close to all amenities and a short distance from the city center.

The project consists of 3 floors, 6 apartments in total. Available for sale is the top floor 2 bedroom apartment which comprises of an open plan kitchen with dining and living area, two bedrooms, 2 bathrooms and a spacious veranda. FEATURES & amp; FACILITIES -Video intercom system on the entrance of the building -Full installation of central heating and cooling(VRV SYSTEM) -Double glazed windows -Shutters -Gated complex entrance - Class A ceramic tiles -Solar water heating -Thermal insulation -Storage room -Covered parking space C...