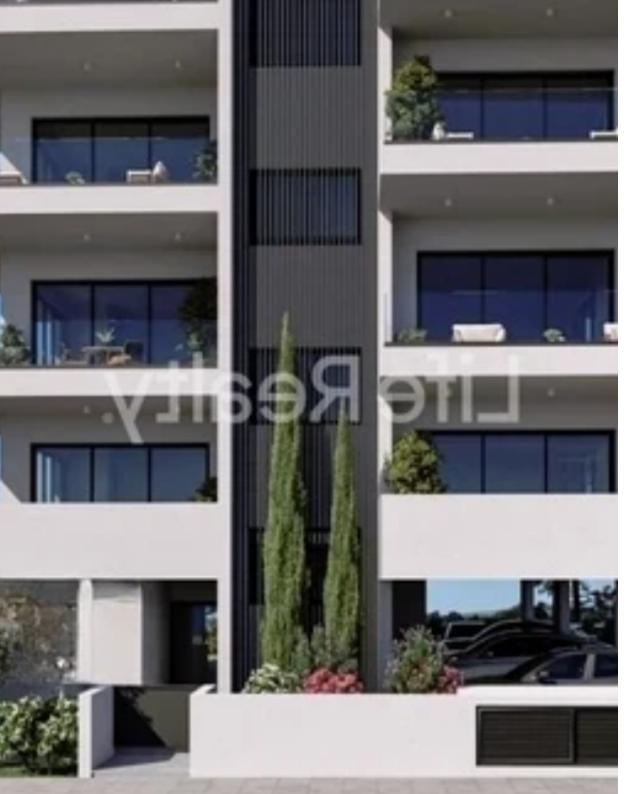

Available from: 2024-04-01

Offered at: 470,00

ype: **Penthouse** 

""""This luxurious modern design project is located in Limassol city, Mesa Geitonia area, close to all amenities and a short distance from the city center.

The project consists of 3 floors, 6 apartments in total. Available for sale is the top floor 2 bedroom apartment which comprises of an open plan kitchen with dining and living area, two bedrooms, 2 bathrooms and a spacious veranda. FEATURES & amp; FACILITIES -Video intercom system on the entrance of the building -Full installation of central heating and cooling(VRV SYSTEM) -Double glazed windows -Shutters -Gated complex entrance - Class A ceramic tiles -Solar water heating -Thermal insulation -Storage room -Covered parking space C...