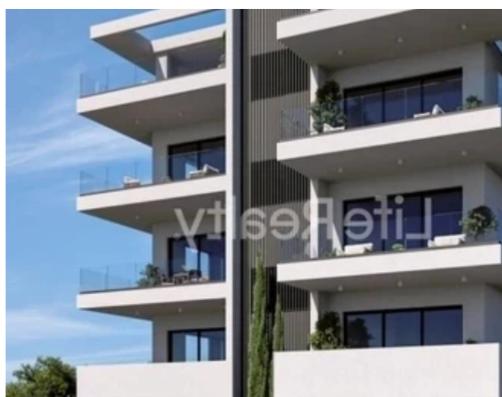

Available from: 2024-04-01

Offered at: 470,00

ype: **Penthouse** 

""""This luxurious modern design project is located in Limassol city, Mesa Geitonia area, close to all amenities and a short distance from the city center.

The project consists of 3 floors, 6 apartments in total. Available for sale is the top floor 2 bedroom apartment which comprises of an open plan kitchen with dining and living area, two bedrooms, 2 bathrooms and a spacious veranda. FEATURES & amp; FACILITIES -Video intercom system on the entrance of the building -Full installation of central heating and cooling(VRV SYSTEM) -Double glazed windows -Shutters -Gated complex entrance - Class A ceramic tiles -Solar water heating -Thermal insulation -Storage room -Covered parking space C...