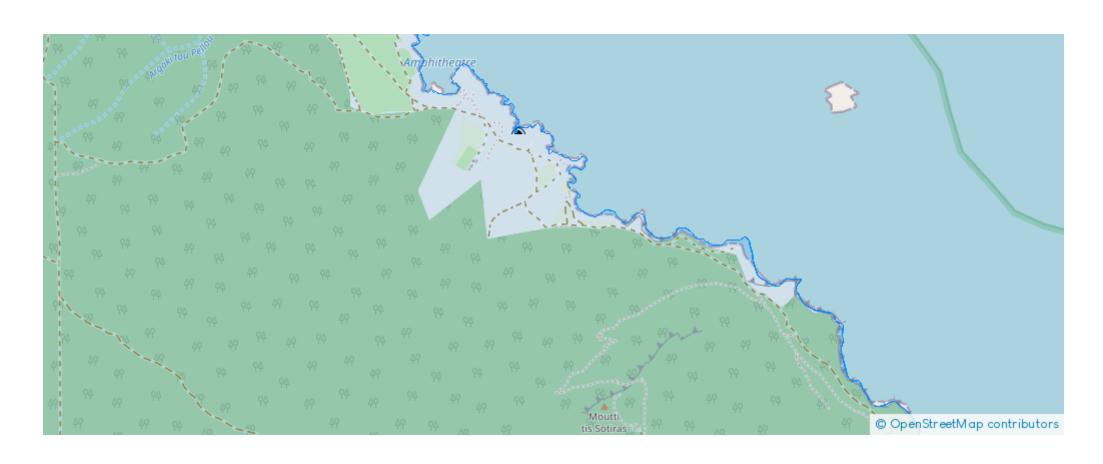

## 2-bedroom apartment f?r s?le €130.000

Paphos, Neo-Chorio-Pafou-8852, Cyprus

**Offered at:** € 130,000

**Estate ID:** 24589

**Ref:** ba5180965











NET internal area: 90



Bathrooms: 1



Bedrooms: 2



Parking spaces: Covered cars



Available from: 2024-04-01



Offered at: 130,000



Type: **Apartment** 

Beautiful 2BR Apt for sale in Latchi North hill with view of the whole area. Small complex 10 units. Common swimming pool and gardens. Fully furnished with covered parking and storage. Very clean and secure property. Perfect for holidays, permanent residence, or investment. Exchange with other property possible....

## **Estate on map:**