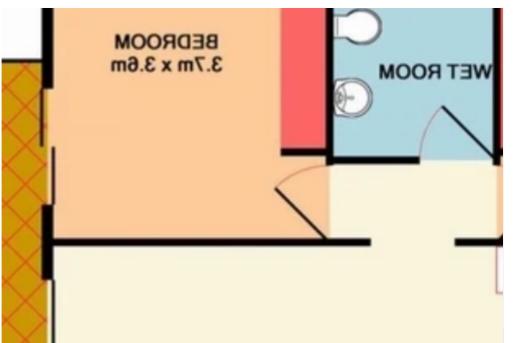

## 2-bedroom apartment f?r s?le €130.000

Paphos, Neo-Chorio-Pafou-8852, Cyprus

**Offered at:** € 130,000

**Estate ID:** 24589

**Ref:** ba5180965

NET internal area: 90

Bathrooms: 1

Bedrooms: 2