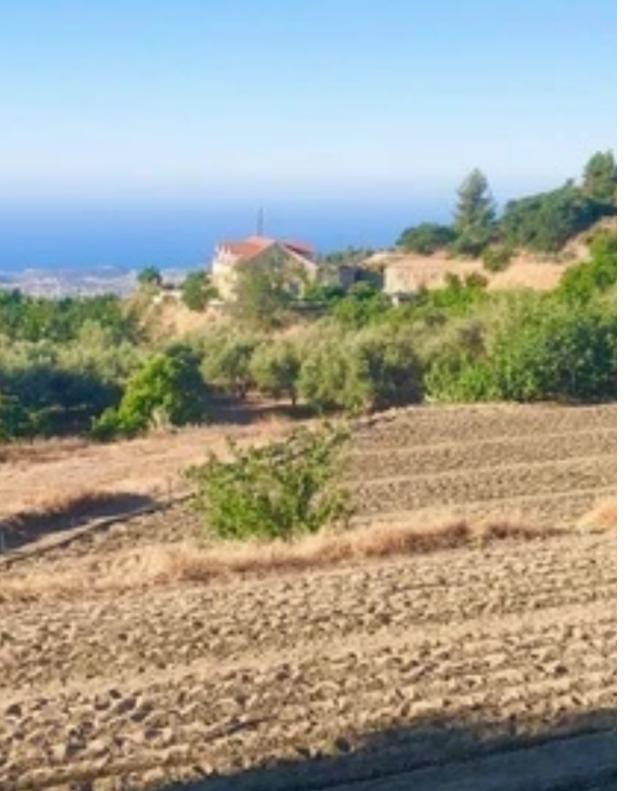

## Residential land 7500 m<sup>2</sup> €540.000

Limassol, Kellaki-4500, Cyprus

Offered at: €540,000 Estate ID: 24602 Ref: ba5183393

Planning zone: H6

Land with division permit for 6 plots in a quiet, residential area of Kellaki, Limassol, close to the well-known Manolas Tavern. A beautiful, forested nature surrounds the area and offers magnificent mountain views and sea views. The village of Kellaki has been steadily being developed over the last couple of years with new houses and amenities. Its quick access to Pyrgos and Pareklisia tourist areas and the Highway allows for more accessibility to amenities and the rest of Limassol. Moreover, the area is approximately 15 KM away from some of the most popular beaches of Limassol (Malindi Beach, Saint Rafael Beach, Parklane Beach). It is an opportunity to build a development of private or ho...