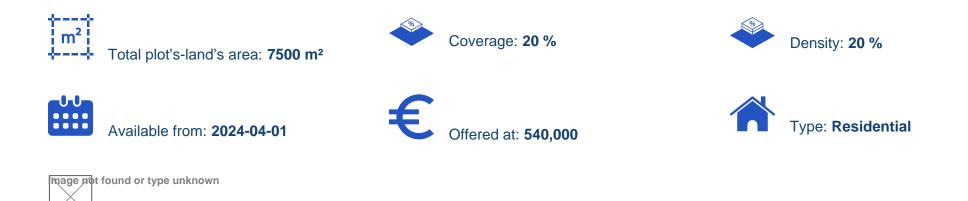

## Residential land 7500 m<sup>2</sup> €540.000

Limassol, Kellaki-4500, Cyprus

Offered at: €540,000 Estate ID: 24602 Ref: ba5183393

Planning zone: H6

Land with division permit for 6 plots in a quiet, residential area of Kellaki, Limassol, close to the well-known Manolas Tavern. A beautiful, forested nature surrounds the area and offers magnificent mountain views and sea views. The village of Kellaki has been steadily being developed over the last couple of years with new houses and amenities. Its quick access to Pyrgos and Pareklisia tourist areas and the Highway allows for more accessibility to amenities and the rest of Limassol. Moreover, the area is approximately 15 KM away from some of the most popular beaches of Limassol (Malindi Beach, Saint Rafael Beach, Parklane Beach). It is an opportunity to build a development of private or ho...