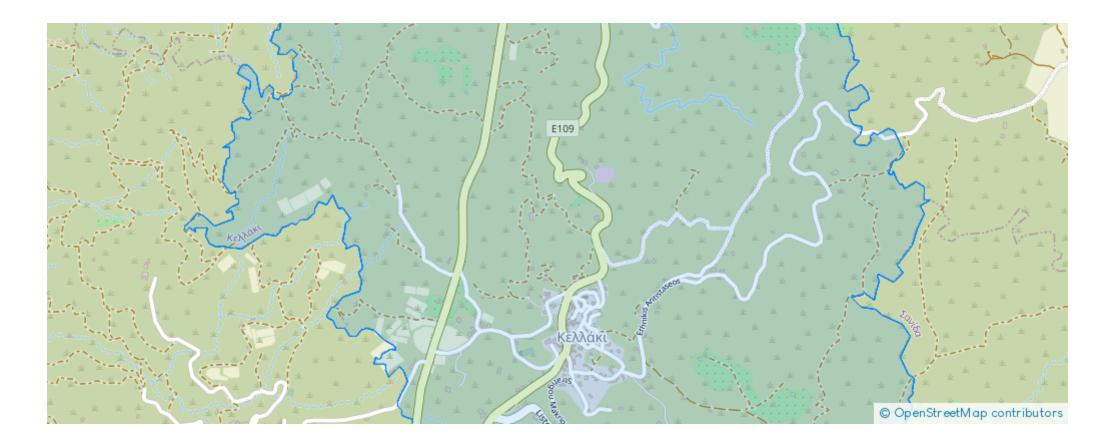

red at: €540,000 Estate ID: 24602 Ref: ba5183393





Planning zone: H6

Land with division permit for 6 plots in a quiet, residential area of Kellaki, Limassol, close to the well-known Manolas Tavern. A beautiful, forested nature surrounds the area and offers magnificent mountain views and sea views. The village of Kellaki has been steadily being developed over the last couple of years with new houses and amenities. Its quick access to Pyrgos and Pareklisia tourist areas and the Highway allows for more accessibility to amenities and the rest of Limassol. Moreover, the area is approximately 15 KM away from some of the most popular beaches of Limassol (Malindi Beach, Saint Rafael Beach, Parklane Beach). It is an opportunity to build a development of private or ho...

## **Estate on map:**