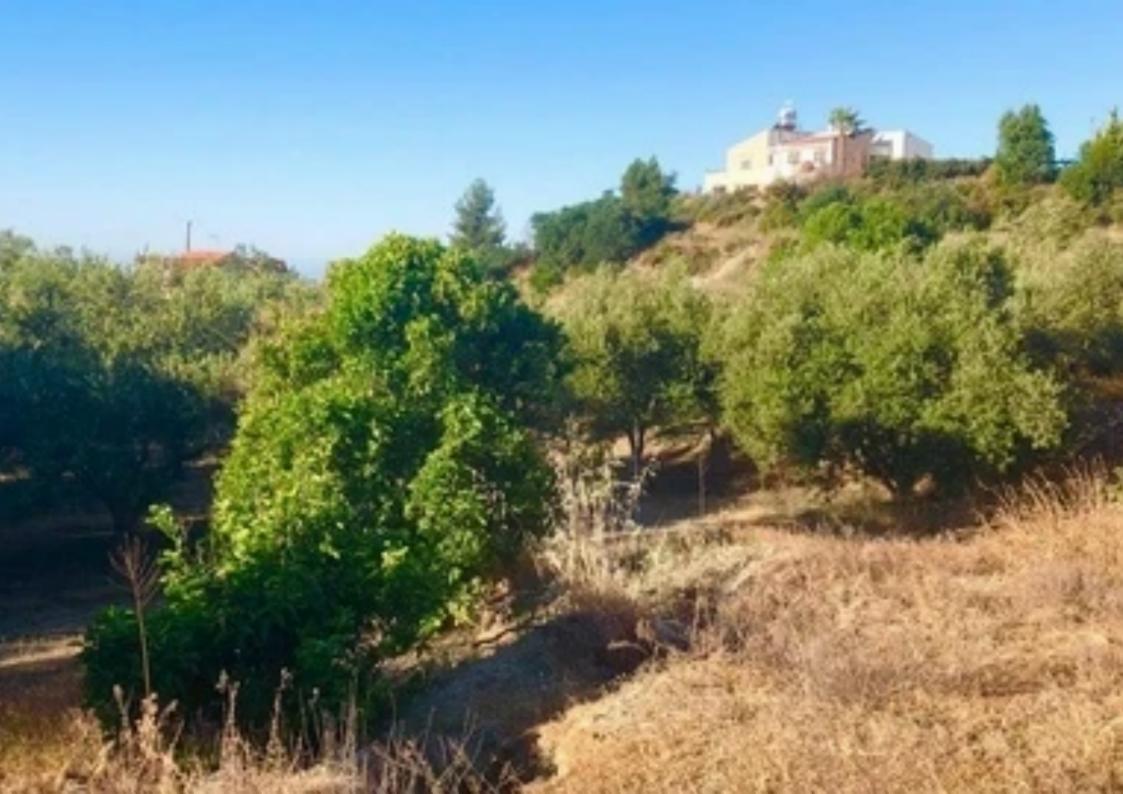

## Residential land 7500 m<sup>2</sup> €540.000

Limassol, Kellaki-4500, Cyprus

Offered at: €540,000 Estate ID: 24602 Ref: ba5183393

Planning zone: H6

Land with division permit for 6 plots in a quiet, residential area of Kellaki, Limassol, close to the well-known Manolas Tavern. A beautiful, forested nature surrounds the area and offers magnificent mountain views and sea views. The village of Kellaki has been steadily being developed over the last couple of years with new houses and amenities. Its quick access to Pyrgos and Pareklisia tourist areas and the Highway allows for more accessibility to amenities and the rest of Limassol. Moreover, the area is approximately 15 KM away from some of the most popular beaches of Limassol (Malindi Beach, Saint Rafael Beach, Parklane Beach). It is an opportunity to build a development of private or ho...