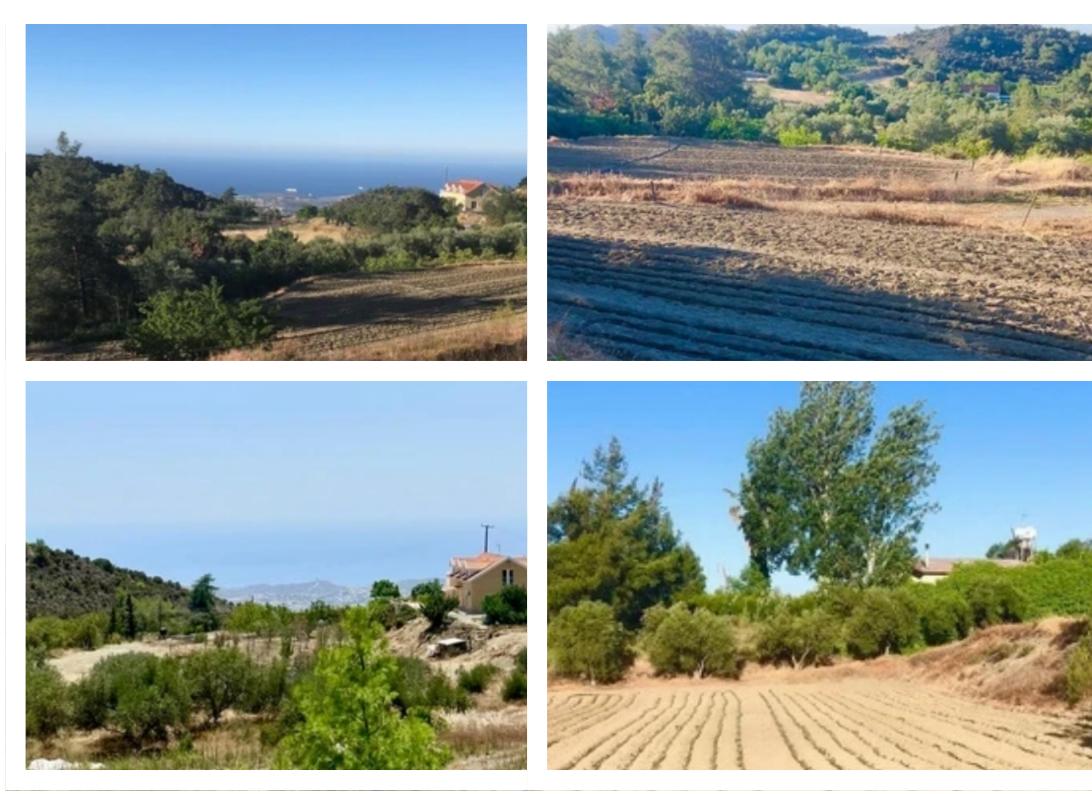

## Residential land 7500 m<sup>2</sup> €540.000

Limassol, Kellaki-4500, Cyprus

Offered at: €540,000 Estate ID: 24602 Ref: ba5183393

Planning zone: H6

Land with division permit for 6 plots in a quiet, residential area of Kellaki, Limassol, close to the well-known Manolas Tavern. A beautiful, forested nature surrounds the area and offers magnificent mountain views and sea views. The village of Kellaki has been steadily being developed over the last couple of years with new houses and amenities. Its quick access to Pyrgos and Pareklisia tourist areas and the Highway allows for more accessibility to amenities and the rest of Limassol. Moreover, the area is approximately 15 KM away from some of the most popular beaches of Limassol (Malindi Beach, Saint Rafael Beach, Parklane Beach). It is an opportunity to build a development of private or ho...