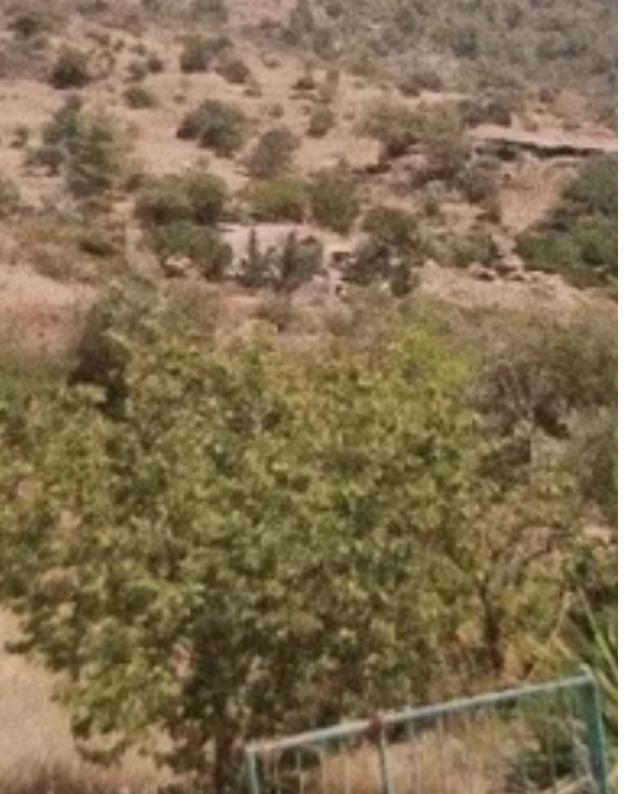

Type: **Agricultural** 

mage not found or type unknown

Planning zone: 10%

Agricultural and residential field for sale in Melini. This piece of land of 6000m2, is located in Melini village, just 20 minutes driving distance from Limassol and 20 minutes driving distance from Larnaca. It has an irregular shape and an inclined surface. It abuts onto a public registered Rorad. This property falls within a protection zone, having a building density of 10%. Immediate sale. Full title deed....