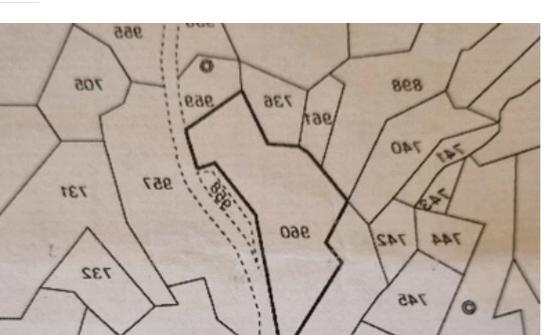

## Agricultural land 6000 m<sup>2</sup> €150.000

Larnaka, Vavla-7713, Cyprus

**Offered at:** € 150,000

**Estate ID:** 25059

**Ref:** ba5186161











Total plot's-land's area: 6000 m²



Available from: 2024-04-02



Offered at: 150,00



Type: **Agricultural** 



mage not found or type unknown

Planning zone: 10%

Agricultural and residential field for sale in Melini. This piece of land of 6000m2, is located in Melini village, just 20 minutes driving distance from Limassol and 20 minutes driving distance from Larnaca. It has an irregular shape and an inclined surface. It abuts onto a public registered Rorad. This property falls within a protection zone, having a building density of 10%. Immediate sale. Full title deed....

## **Estate on map:**