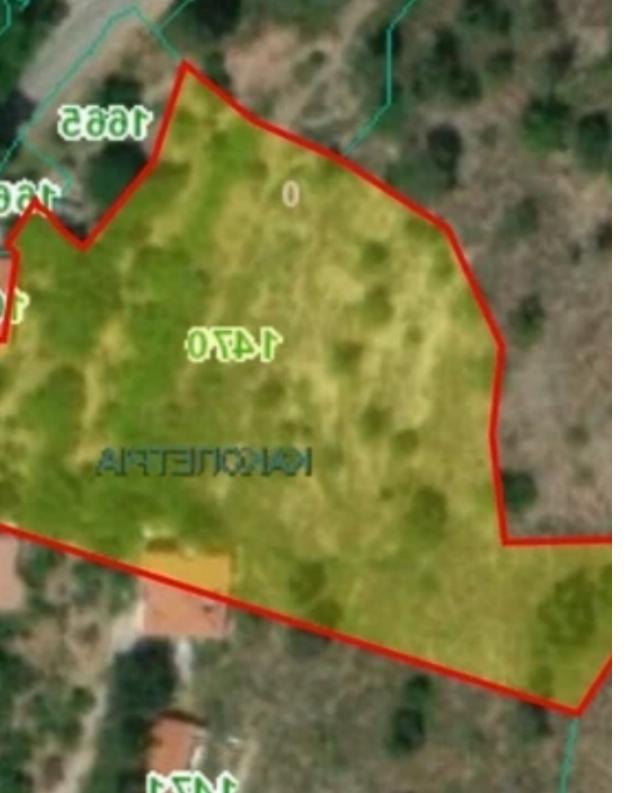

## Residential land 5537 m<sup>2</sup>

## €430.000

Nicosia, Kakopetria-2800, Cyprus

Offered at: €430,000 Estate ID: 25070 Ref: ba5186947

|     | KAKONETPIA    | ITEPIMETPO2 TEMAXIOY            |            |
|-----|---------------|---------------------------------|------------|
|     |               | Αξία Γενικής Εκτίμησης 1.1.2021 | €321,100.0 |
| ZHO | 0/6379        | Αξία Γενικής Εκτίμησης 1.1.2018 | £321,100.0 |
|     |               | APIOMOZ TEMAXIOY                | 1470       |
|     | 37/21         | KAIMAKA                         | 1:5000     |
|     | ΕΣΣΩ ΓΕΙΤΟΝΙΑ |                                 |            |