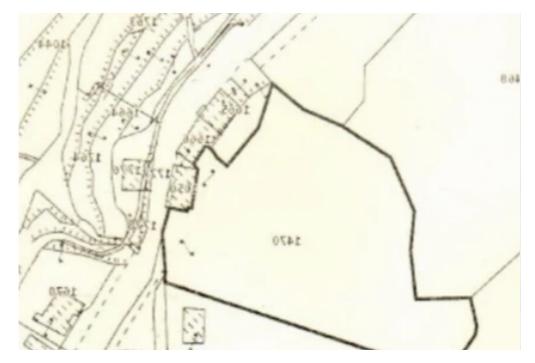

## Residential land 5537 m<sup>2</sup>

## €430.000

Nicosia, Kakopetria-2800, Cyprus

Offered at: €430,000 Estate ID: 25070 Ref: ba5186947

|     | KAKONETPIA    | ITEPIMETPO2 TEMAXIOY            |            |
|-----|---------------|---------------------------------|------------|
|     |               | Αξία Γενικής Εκτίμησης 1.1.2021 | €321,100.0 |
| ZHO | 0/6379        | Αξία Γενικής Εκτίμησης 1.1.2018 | £321,100.0 |
|     |               | APIOMOZ TEMAXIOY                | 1470       |
|     | 37/21         | KAIMAKA                         | 1:5000     |
|     | ΕΣΣΩ ΓΕΙΤΟΝΙΑ |                                 |            |