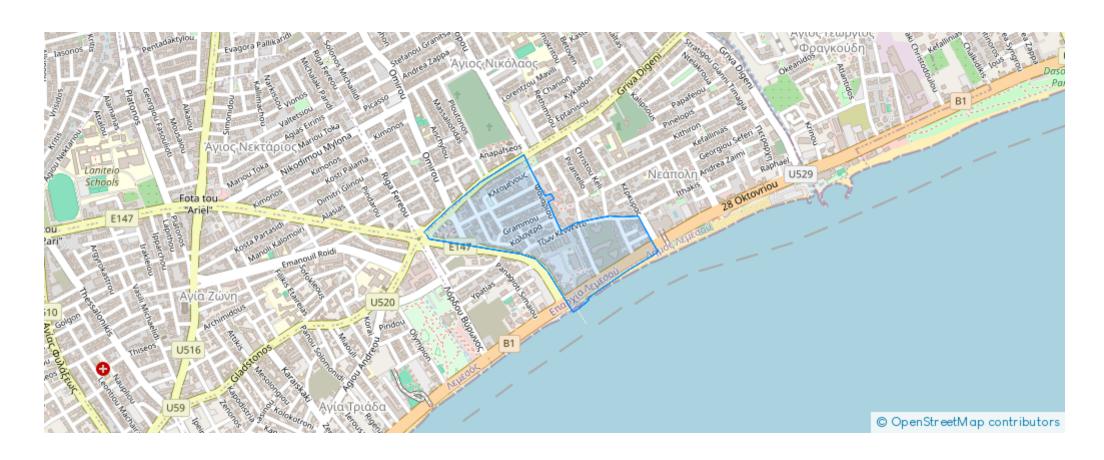

## 2-bedroom apartment f?r s?le €350.000

Limassol, Trilogy-Complex-Neapoli-3106, Cyprus

**Offered at:** € 350,000

**Estate ID:** 25076

**Ref:** ba5186098











NET internal area: 135



Bathrooms: 1



Bedrooms: 2



Parking spaces: Uncovered cars



Available from: 2024-04-02



Offered at: **350,000** 



Type: Apartment

Luxury Seaview Apartment for Sale in Limassol, Enaerios, next to the Trilogy. Ground floor furnished newly renovated 2 bedroom apartment for sale.

Available now. 100 yards from the beach, and next to the Trilogy, Enaerios, Limassol. Open plan living space, private parking, two entrances (one private). Fully air-conditioned....

## **Estate on map:**