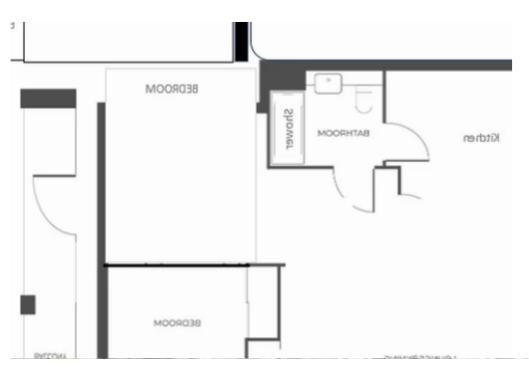

## 2-bedroom apartment f?r s?le €350.000

Limassol, Trilogy-Complex-Neapoli-3106, Cyprus

**Offered at:** € 350,000

**Estate ID:** 25076

**Ref:** ba5186098

NET internal area: 135

Bathrooms: 1

Bedrooms: 2

Parking spaces: Uncovered cars

Available from: 2024-04-02

Offered at: **350,000** 

Type: Apartment

Luxury Seaview Apartment for Sale in Limassol, Enaerios, next to the Trilogy. Ground floor furnished newly renovated 2 bedroom apartment for sale.