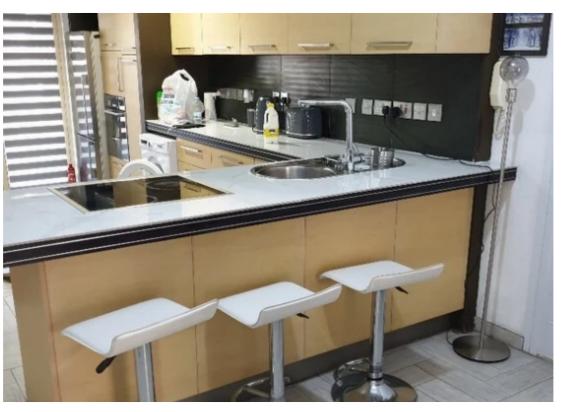

Parking spaces: Uncovered cars

Available from: 2024-04-02

Offered at: **350,000** 

Type: Apartment

Luxury Seaview Apartment for Sale in Limassol, Enaerios, next to the Trilogy. Ground floor furnished newly renovated 2 bedroom apartment for sale.

Available now. 100 yards from the beach, and next to the Trilogy, Enaerios, Limassol. Open plan living space, private parking, two entrances (one private). Fully air-conditioned....