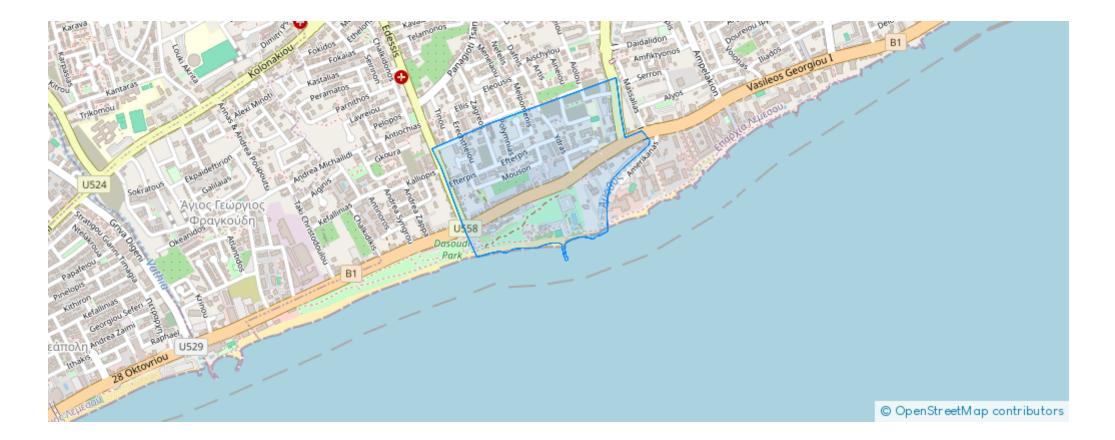

## 2-bedroom apartment to rent

## €2.100

Limassol, Dassoudi-Park-Potamos-Germasogeias-4047, Cyprus

Offered at: €2,100 Estate ID: 25391 Ref: ba5188098











Cosy 2 bedroom apartment is located in one of the most reputable residential areas in Limassol - Potamos Germasogeia, just a few steps from Dasoudi Beach and close to all amenities. • 2 Bedrooms • 2 Bathrooms • Open-plan kitchen • Spacious living/dining area • Gated entrance Communal Swimming pool • Air conditions • Solar panels • Covered parking Storage room Price: €2.100/per month including common expenses plus 2 deposits are required...

## **Estate on map:**