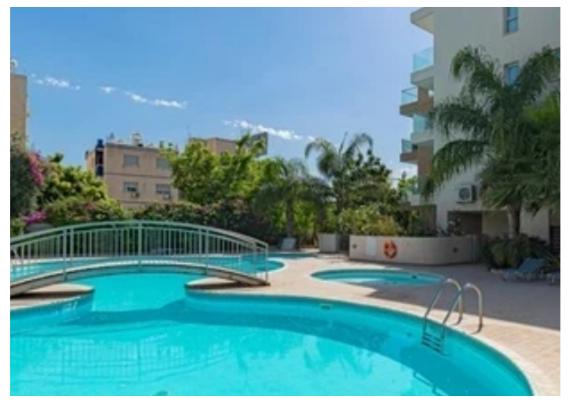

## €2.100

Limassol, Dassoudi-Park-Potamos-Germasogeias-4047, Cyprus

Offered at: €2,100 Estate ID: 25391 Ref: ba5188098

Cosy 2 bedroom apartment is located in one of the most reputable residential areas in Limassol - Potamos Germasogeia, just a few steps from Dasoudi Beach and close to all amenities. • 2 Bedrooms • 2 Bathrooms • Open-plan kitchen • Spacious living/dining area • Gated entrance Communal Swimming pool • Air conditions • Solar panels • Covered parking Storage room Price: €2.100/per month including common expenses plus 2 deposits are required...