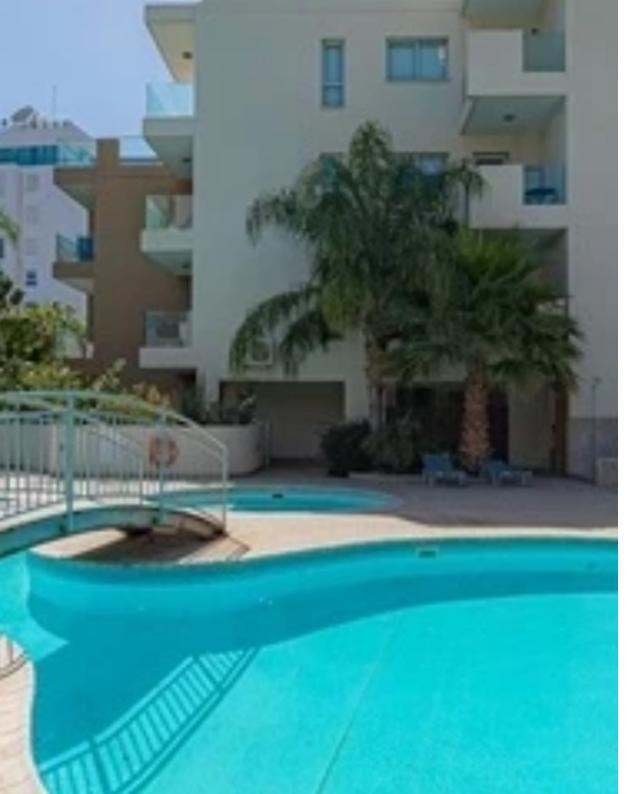

## €2.100

Limassol, Dassoudi-Park-Potamos-Germasogeias-4047, Cyprus

Offered at: €2,100 Estate ID: 25391 Ref: ba5188098

Cosy 2 bedroom apartment is located in one of the most reputable residential areas in Limassol - Potamos Germasogeia, just a few steps from Dasoudi Beach and close to all amenities. • 2 Bedrooms • 2 Bathrooms • Open-plan kitchen • Spacious living/dining area • Gated entrance Communal Swimming pool • Air conditions • Solar panels • Covered parking Storage room Price: €2.100/per month including common expenses plus 2 deposits are required...