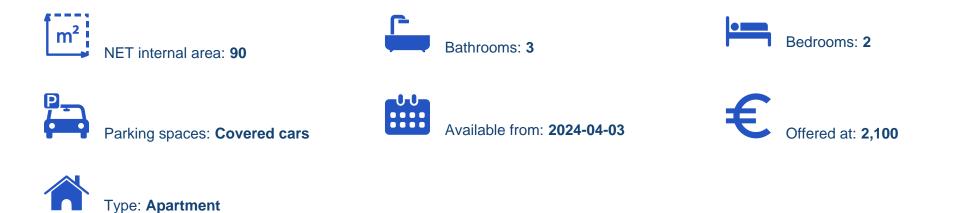

## €2.100

Limassol, Dassoudi-Park-Potamos-Germasogeias-4047, Cyprus

Offered at: €2,100 Estate ID: 25391 Ref: ba5188098

Cosy 2 bedroom apartment is located in one of the most reputable residential areas in Limassol - Potamos Germasogeia, just a few steps from Dasoudi Beach and close to all amenities. • 2 Bedrooms • 2 Bathrooms • Open-plan kitchen • Spacious living/dining area • Gated entrance Communal Swimming pool • Air conditions • Solar panels • Covered parking Storage room Price: €2.100/per month including common expenses plus 2 deposits are required...