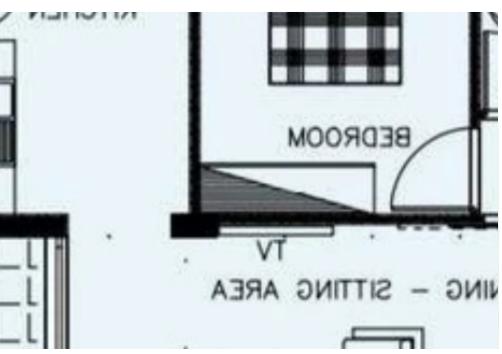

## 2-bedroom apartment f?r s?le €595.000

Limassol, Old-Bridge-And-Royal-Gardens-Potamos-Germasogeias-4041, Cyprus

**Offered at:** € 595,000

**Estate ID:** 25430

**Ref:** ba5070542

NET internal area: 114

Bathrooms: 2

Bedrooms: 2

Parking spaces: Covered cars

Available from: 2024-04-03

Offered at: **595,000** 

Type: **Apartmen**t

popular area and offers easy access to shops, restaurants, Eucalyptus Park and Dasoudi Beach. Everything you need is just steps from your front door!