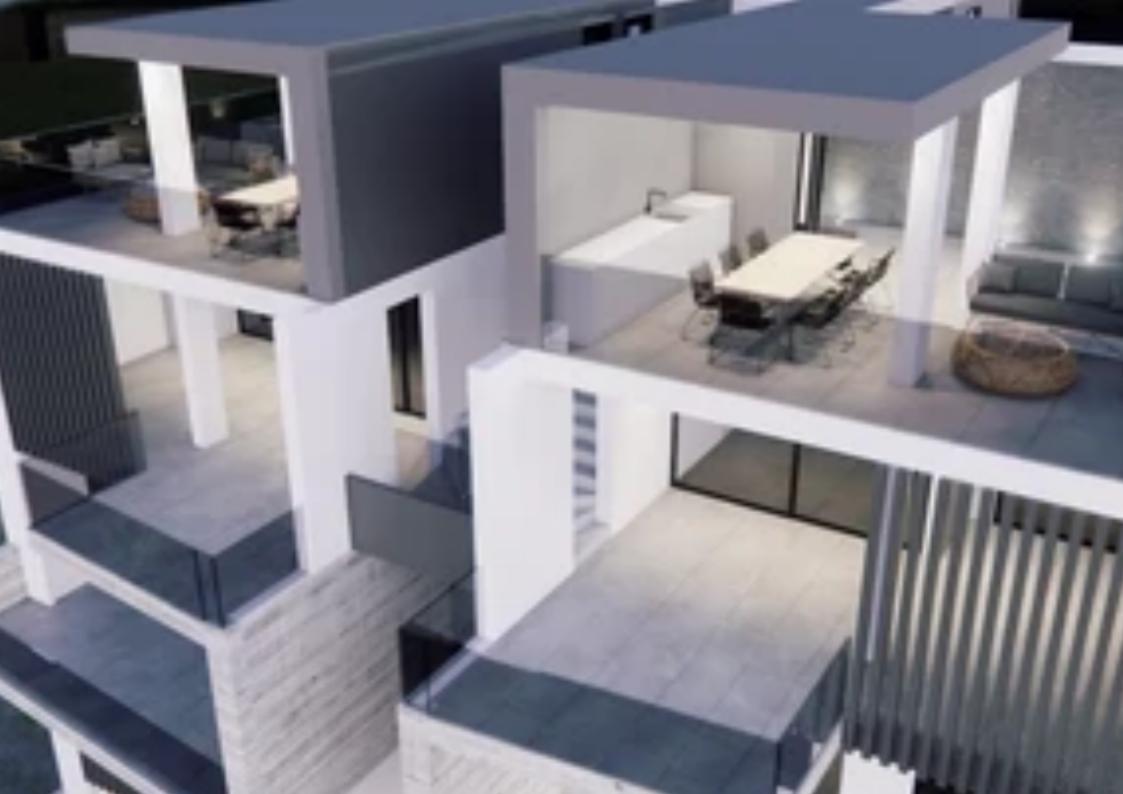

## 2-bedroom apartment f?r s?le €595.000

Limassol, Old-Bridge-And-Royal-Gardens-Potamos-Germasogeias-4041, Cyprus

**Offered at:** € 595,000

**Estate ID:** 25430

**Ref:** ba5070542

NET internal area: 114

Bathrooms: 2

Modern Construction: Our residential complex is currently being built with special attention to details. We are committed to providing the highest quality workmanship and using the latest technology. Attention to the details • Walking distance to the sea • Only 14 apartments • Tourist area of Germasogeia,

Limassol • Quiet location • Covered parking and storage room • High spec fi...