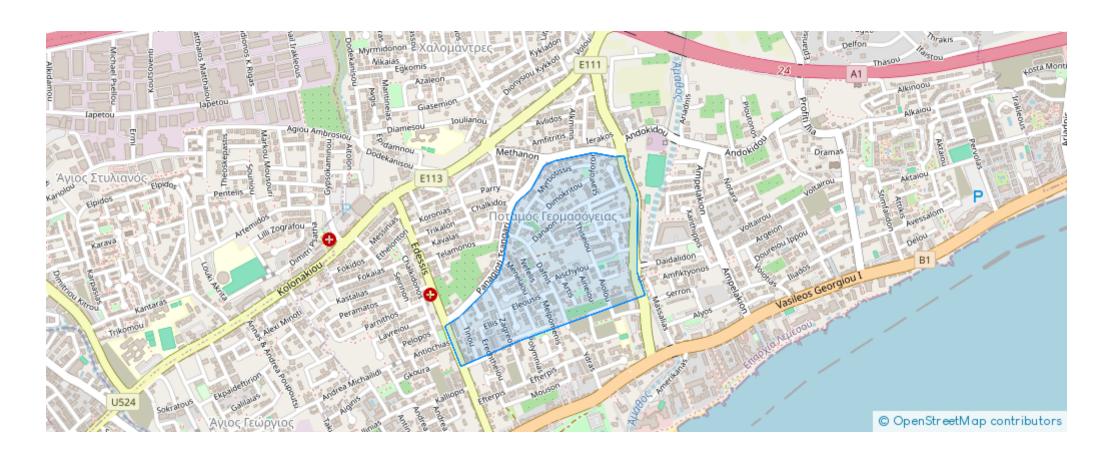

ed at:** € 595,000

**Estate ID:** 25430

**Ref:** ba5070542









NET internal area: 114



Bathrooms: 2



Bedrooms: 2



Parking spaces: Covered cars



Available from: 2024-04-03



Offered at: **595,000** 



Type: **Apartmen**t

popular area and offers easy access to shops, restaurants, Eucalyptus Park and Dasoudi Beach. Everything you need is just steps from your front door!

Modern Construction: Our residential complex is currently being built with special attention to details. We are committed to providing the highest quality workmanship and using the latest technology. Attention to the details • Walking distance to the sea • Only 14 apartments • Tourist area of Germasogeia,

Limassol • Quiet location • Covered parking and storage room • High spec fi...

## **Estate on map:**