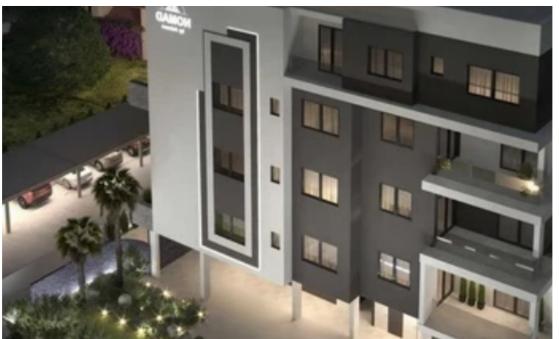

## 1-bedroom apartment f?r s?le €345.000

Limassol, Old-Bridge-And-Royal-Gardens-Potamos-Germasogeias-4041, Cyprus

**Offered at:** € 345,000

**Estate ID:** 25431

**Ref:** ba5070586

NET internal area: 66

Bathrooms: 1

Bedrooms: 1

Parking spaces: Covered cars

Available from: 2024-04-03

Offered at: 345,000

Type: **Apartment** 

"""""Be the first to experience life in our new residential complex under construction! Excellent Location: Our residential complex is located in a popular area and offers easy access to shops, restaurants, Eucalyptus Park and Dasoudi Beach. Everything you need is just steps from your front door! Modern Construction: Our residential complex is currently being built with special attention to details. We are committed to providing the highest quality workmanship and using the latest technology. Attention to the details • Walking distance to the sea • Only 14 apartments • Tourist area of Germasogeia, Limassol • Quiet location • Covered parking and storage room • High spec fi...