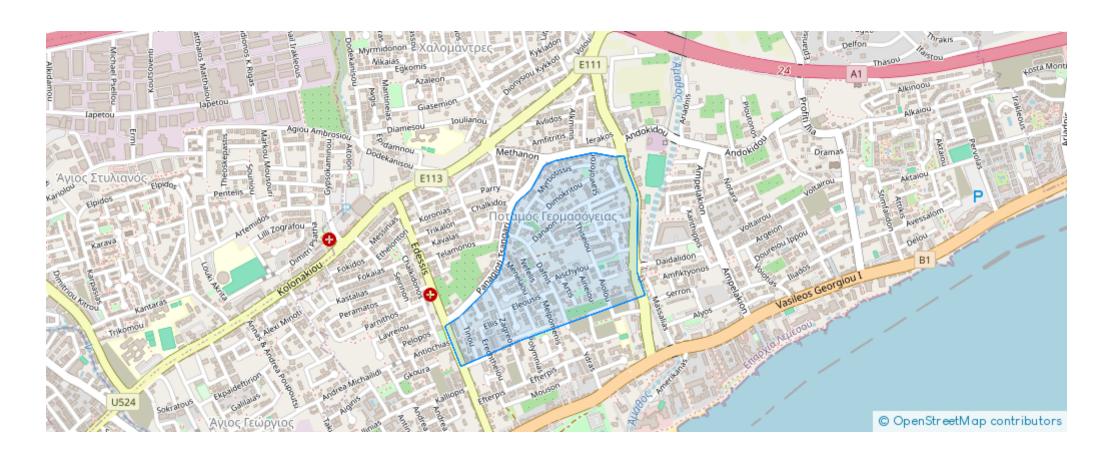

Covered cars



Available from: 2024-04-03



Offered at: 345,000



Type: **Apartment** 

"""""Be the first to experience life in our new residential complex under construction! Excellent Location: Our residential complex is located in a popular area and offers easy access to shops, restaurants, Eucalyptus Park and Dasoudi Beach. Everything you need is just steps from your front door! Modern Construction: Our residential complex is currently being built with special attention to details. We are committed to providing the highest quality workmanship and using the latest technology. Attention to the details • Walking distance to the sea • Only 14 apartments • Tourist area of Germasogeia, Limassol • Quiet location • Covered parking and storage room • High spec fi...

## **Estate on map:**