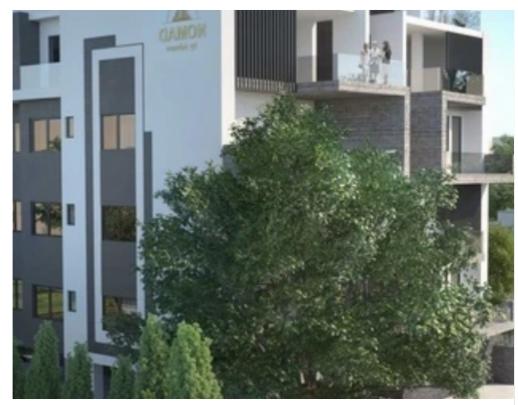

## 1-bedroom apartment f?r s?le €345.000

Limassol, Old-Bridge-And-Royal-Gardens-Potamos-Germasogeias-4041, Cyprus

**Offered at:** € 345,000

**Estate ID:** 25431

**Ref:** ba5070586

NET internal area: 66

Bathrooms: 1

Bedrooms: 1

Parking spaces: Covered cars

Available from: 2024-04-03

Offered at: 345,000

Type: **Apartment** 

"""""Be the first to experience life in our new residential complex under construction! Excellent Location: Our residential complex is located in a popular area and offers easy access to shops, restaurants, Eucalyptus Park and Dasoudi Beach. Everything you need is just steps from your front door! Modern Construction: Our residential complex is currently being built with special attention to details. We are committed to providing the highest quality workmanship and using the latest technology. Attention to the details • Walking distance to the sea • Only 14 apartments • Tourist area of Germasogeia, Limassol • Quiet location • Covered parking and storage room • High spec fi...