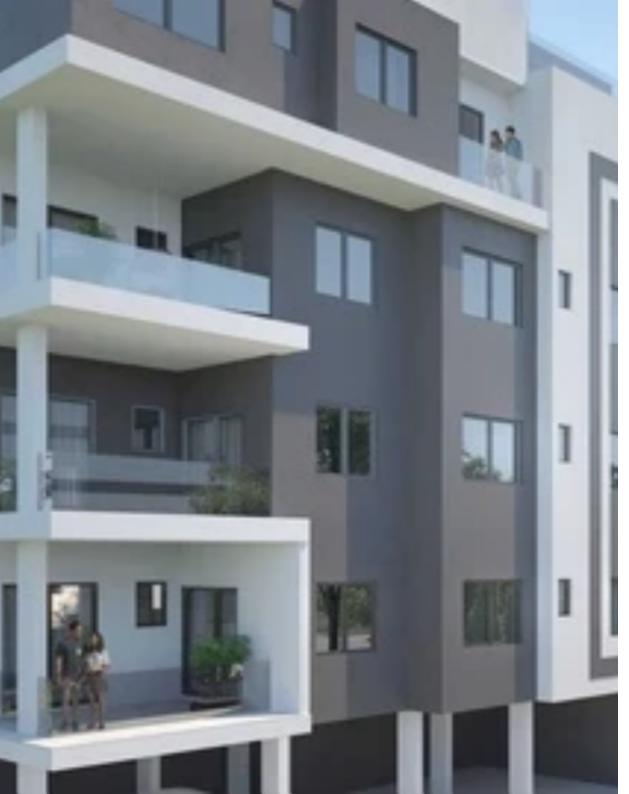

## 1-bedroom apartment f?r s?le €345.000

Limassol, Old-Bridge-And-Royal-Gardens-Potamos-Germasogeias-4041, Cyprus

**Offered at:** € 345,000

**Estate ID:** 25431

**Ref:** ba5070586

NET internal area: 66

Bathrooms: 1

Bedrooms: 1

Parking spaces: Covered cars

Available from: 2024-04-03

Offered at: 345,000

Type: **Apartment** 

"""""Be the first to experience life in our new residential complex under construction! Excellent Location: Our residential complex is located in a popular area and offers easy access to shops, restaurants, Eucalyptus Park and Dasoudi Beach. Everything you need is just steps from your front door! Modern Construction: Our residential complex is currently being built with special attention to details. We are committed to providing the highest quality workmanship and using the latest technology. Attention to the details • Walking distance to the sea • Only 14 apartments • Tourist area of Germasogeia, Limassol • Quiet location • Covered parking and storage room • High spec fi...