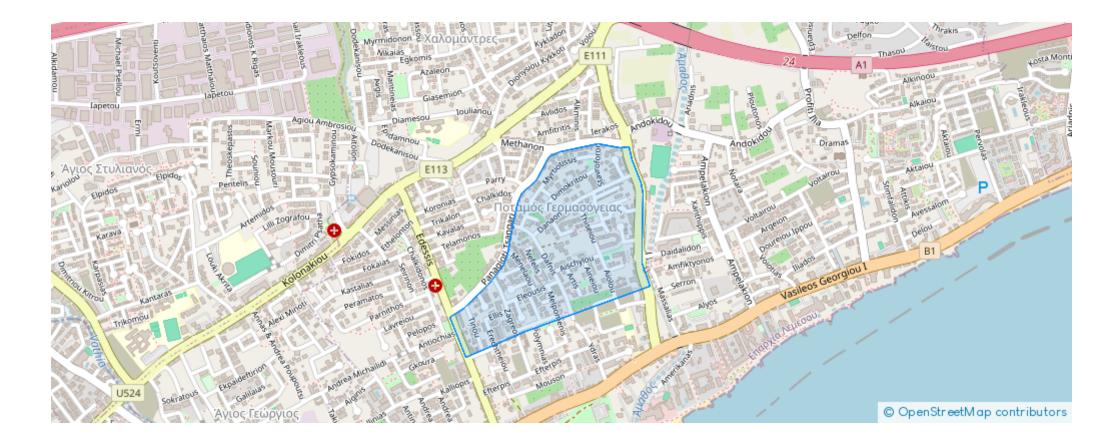

ermasogeias-4041, Cyprus

Offered at: €610,000 Estate ID: 25434 Ref: ba5070886













"""""Be the first to experience life in our new residential complex under construction! Excellent Location: Our residential complex is located in a popular area and offers easy access to shops, restaurants, Eucalyptus Park and Dasoudi Beach. Everything you need is just steps from your front door! Modern Construction: Our residential complex is currently being built with special attention to details. We are committed to providing the highest quality workmanship and using the latest technology. Attention to the details • Only 14 apartments • Tourist area of Germasogeia, Limassol • Gated secured complex • Walking distance to the sea • Quiet location • CCTV at all common area...

## **Estate on map:**