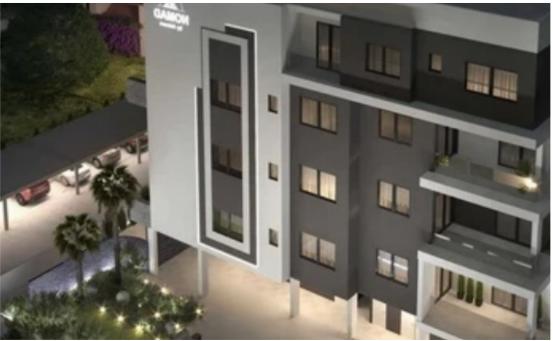

## €610.000

Limassol, Old-Bridge-And-Royal-Gardens-Potamos-Germasogeias-4041, Cyprus

Offered at: €610,000 Estate ID: 25434 Ref: ba5070886

"""""Be the first to experience life in our new residential complex under construction! Excellent Location: Our residential complex is located in a popular area and offers easy access to shops, restaurants, Eucalyptus Park and Dasoudi Beach. Everything you need is just steps from your front door! Modern Construction: Our residential complex is currently being built with special attention to details. We are committed to providing the highest quality workmanship and using the latest technology. Attention to the details • Only 14 apartments • Tourist area of Germasogeia, Limassol • Gated secured complex • Walking distance to the sea • Quiet location • CCTV at all common area...