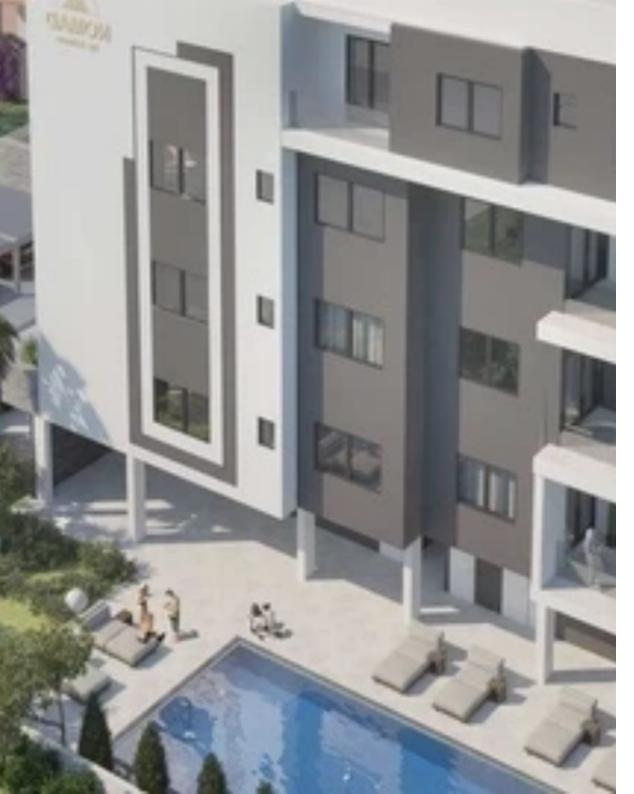

## €610.000

Limassol, Old-Bridge-And-Royal-Gardens-Potamos-Germasogeias-4041, Cyprus

Offered at: €610,000 Estate ID: 25434 Ref: ba5070886

"""""Be the first to experience life in our new residential complex under construction! Excellent Location: Our residential complex is located in a popular area and offers easy access to shops, restaurants, Eucalyptus Park and Dasoudi Beach. Everything you need is just steps from your front door! Modern Construction: Our residential complex is currently being built with special attention to details. We are committed to providing the highest quality workmanship and using the latest technology. Attention to the details • Only 14 apartments • Tourist area of Germasogeia, Limassol • Gated secured complex • Walking distance to the sea • Quiet location • CCTV at all common area...