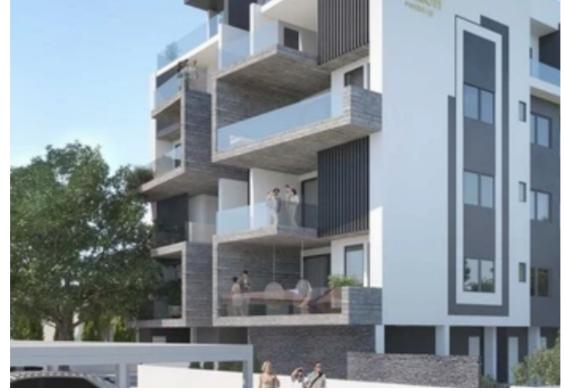

## €610.000

Limassol, Old-Bridge-And-Royal-Gardens-Potamos-Germasogeias-4041, Cyprus

Offered at: €610,000 Estate ID: 25434 Ref: ba5070886

"""""Be the first to experience life in our new residential complex under construction! Excellent Location: Our residential complex is located in a popular area and offers easy access to shops, restaurants, Eucalyptus Park and Dasoudi Beach. Everything you need is just steps from your front door! Modern Construction: Our residential complex is currently being built with special attention to details. We are committed to providing the highest quality workmanship and using the latest technology. Attention to the details • Only 14 apartments • Tourist area of Germasogeia, Limassol • Gated secured complex • Walking distance to the sea • Quiet location • CCTV at all common area...