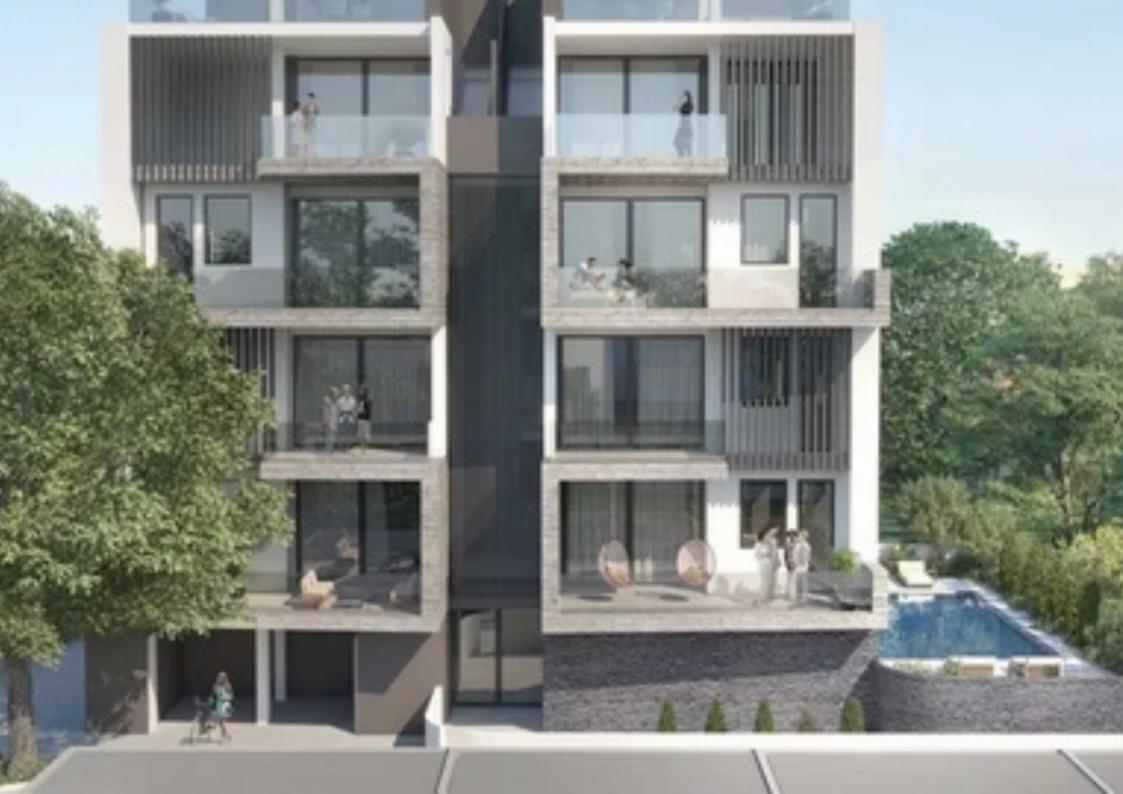

## €610.000

Limassol, Old-Bridge-And-Royal-Gardens-Potamos-Germasogeias-4041, Cyprus

Offered at: €610,000 Estate ID: 25434 Ref: ba5070886

"""""Be the first to experience life in our new residential complex under construction! Excellent Location: Our residential complex is located in a popular area and offers easy access to shops, restaurants, Eucalyptus Park and Dasoudi Beach. Everything you need is just steps from your front door! Modern Construction: Our residential complex is currently being built with special attention to details. We are committed to providing the highest quality workmanship and using the latest technology. Attention to the details • Only 14 apartments • Tourist area of Germasogeia, Limassol • Gated secured complex • Walking distance to the sea • Quiet location • CCTV at all common area...