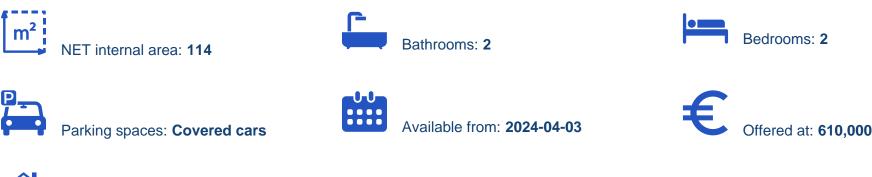

## €610.000

Limassol, Old-Bridge-And-Royal-Gardens-Potamos-Germasogeias-4041, Cyprus

Offered at: €610,000 Estate ID: 25434 Ref: ba5070886

"""""Be the first to experience life in our new residential complex under construction! Excellent Location: Our residential complex is located in a popular area and offers easy access to shops, restaurants, Eucalyptus Park and Dasoudi Beach. Everything you need is just steps from your front door! Modern Construction: Our residential complex is currently being built with special attention to details. We are committed to providing the highest quality workmanship and using the latest technology. Attention to the details • Only 14 apartments • Tourist area of Germasogeia, Limassol • Gated secured complex • Walking distance to the sea • Quiet location • CCTV at all common area...