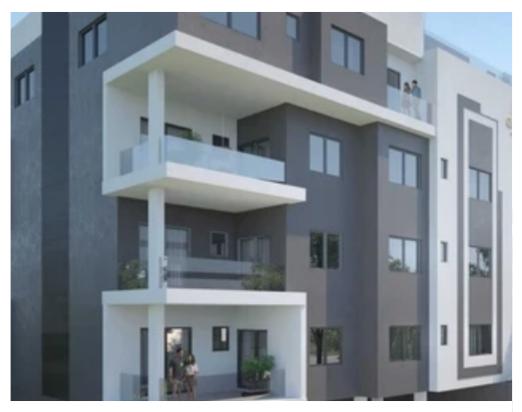

## €610.000

Limassol, Old-Bridge-And-Royal-Gardens-Potamos-Germasogeias-4041, Cyprus

Offered at: €610,000 Estate ID: 25434 Ref: ba5070886

"""""Be the first to experience life in our new residential complex under construction! Excellent Location: Our residential complex is located in a popular area and offers easy access to shops, restaurants, Eucalyptus Park and Dasoudi Beach. Everything you need is just steps from your front door! Modern Construction: Our residential complex is currently being built with special attention to details. We are committed to providing the highest quality workmanship and using the latest technology. Attention to the details • Only 14 apartments • Tourist area of Germasogeia, Limassol • Gated secured complex • Walking distance to the sea • Quiet location • CCTV at all common area...