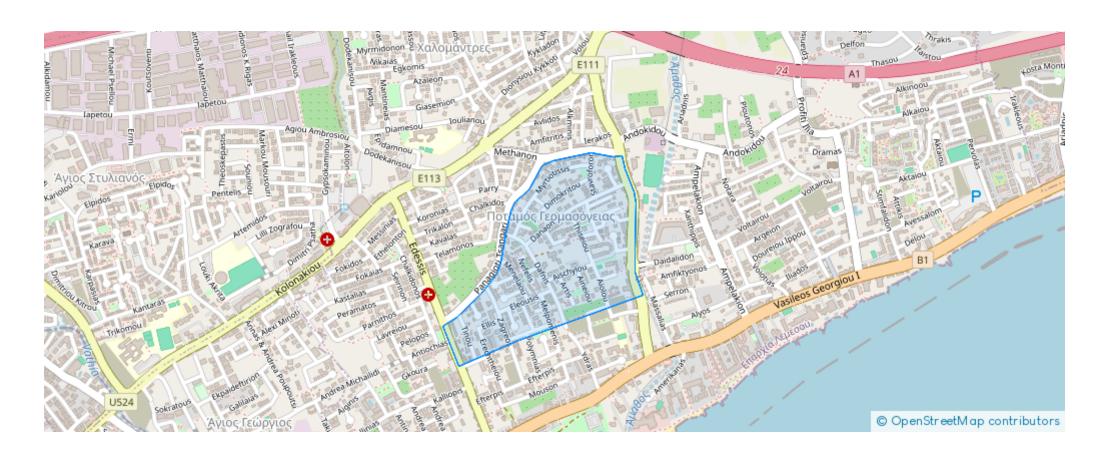

Cyprus

**Offered at:** € 350,000

**Estate ID:** 25436

**Ref:** ba5070660









NET internal area: 66



Bathrooms: 1



Bedrooms: 1



Parking spaces: Covered cars



Available from: 2024-04-03



Offered at: **350,000** 



Type: Apartment

area and offers easy access to shops, restaurants, Eucalyptus Park and Dasoudi Beach. Everything you need is just steps from your front door! Modern Construction: Our residential complex is currently being built with special attention to details. We are committed to providing the highest quality workmanship and using the latest technology. Attention to the details • Only 14 apartments • Tourist area of Germasogeia, Limassol • Gated secured complex • Walking distance to the sea • Quiet location • CCTV at all common area...

## **Estate on map:**