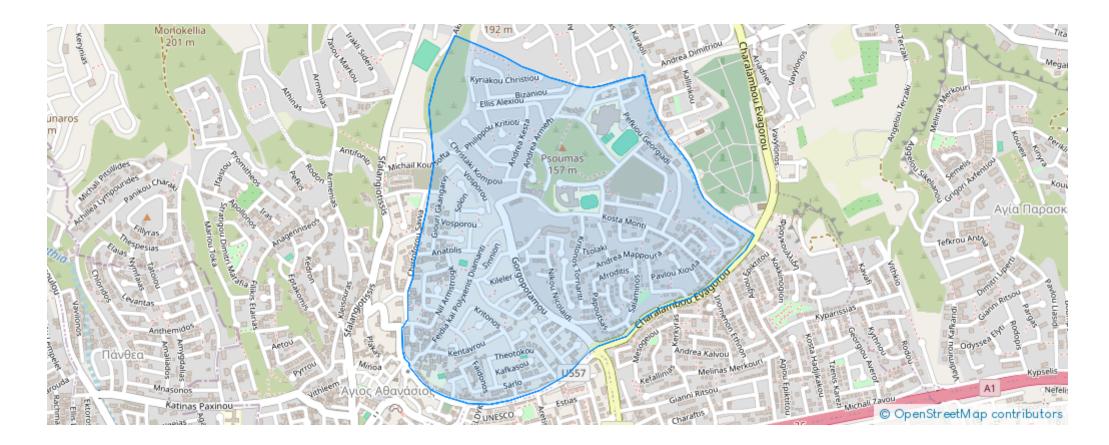

2,448 sq.m Zone: Ka6 Density: 90%

## Residential land 2448 m<sup>2</sup>

## €1.800.000

Limassol, Primary-School-Agios-Athanasios-4106, Cyprus

Offered at: €2,000,000 Estate ID: 26183 Ref: ba5192869





"A large residential building plot (???????) of 2,488 sq.m. in a nice residential neighborhood of Agios Athanasios (above the highway), in Limassol. – Zone: ??6 – Density: 90% – Coverage: 50% – Floors: 3 – High: 13.5 meters The plot has a sea views and large road frontage of ~ 100 meters. There is easy and convenient access to the highway, which takes only 4 minutes. This plot provides an excellent opportunity for developing a residential complex of a few blocks. No VAT Reg. No.: 1234 | Lic. No.: 603/E"...

## **Estate on map:**