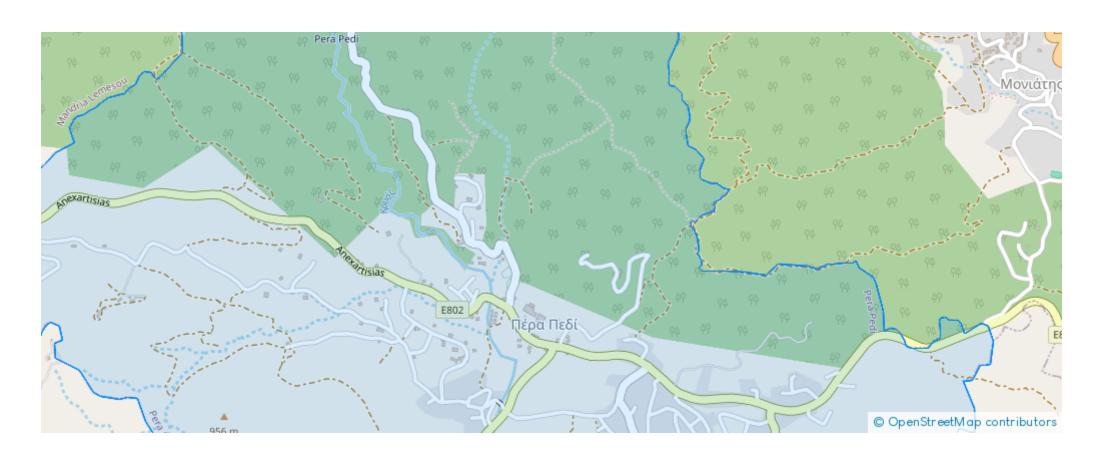

: 21682 m²



Available from: 2024-04-05



Offered at: 1,209,000



Type: Residentia

"""""15420 This Residential plot located in Moniatis with electricity and water of a total of 21,682 square meters. It is difficult to find such a big piece of development residential land for sale in Moniatis which is one of the most prestigious mountain resorts. Moniatis is one of the few mountain village resorts that has such a quick development in amenities. The land currently has 3 residential zones as following & map; in the future it is subject to be upgraded all to 35%: 1957 sq.m. H5? zone (35% building density up to two floors and or 8 meters height) x 80 euros = 156,560 EUR 15,983,73 sq.m. H7? zone (20% building density up to two floors and or 8 meters height) 60 eur...

## **Estate on map:**