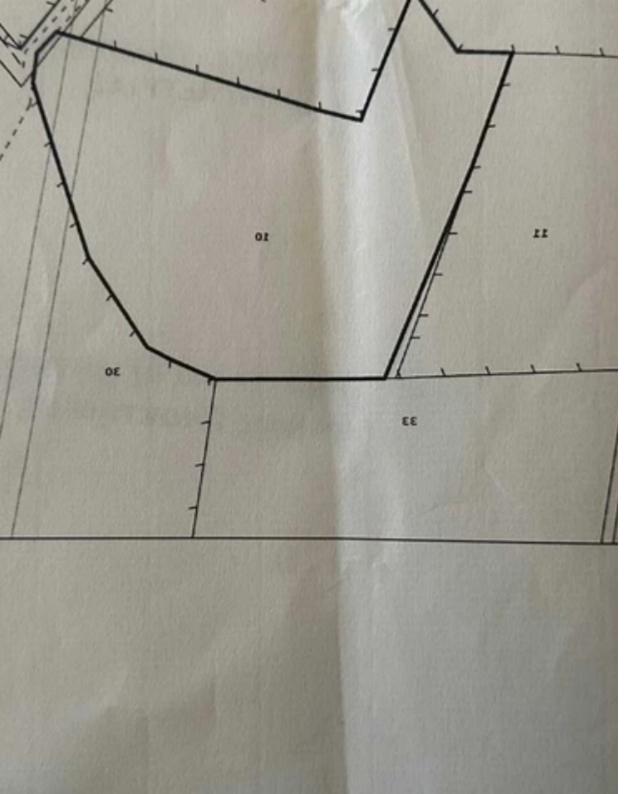

## Residential land 3304 m<sup>2</sup>

€850.000

Limassol, Mesovounia-Kalogiroi-Kefalokremmos-Germasogeias-Village-4045, Cyprus

**Offered at:** €850,000

**Estate ID:** 26228

**Ref:** ba4961012

|       | STOIXEIA IAIOKTHTH KAI SY                                                    | YMPEPON              |
|-------|------------------------------------------------------------------------------|----------------------|
| Sox1. | Ονομα και Διεέθενση                                                          | Megiðio              |
| /1/1  | ANTONIOY HETPOE ANIAROY 6, 4045, AFIA HAPAEKEYH, AHMOE TEPMAEOTEIAE, AEMEEOE | 1/2                  |
|       | ραφής : 23/03/2001 Αριθμός Φακέλου :                                         | : 5/4/831/2001       |
| AKINA |                                                                              |                      |
| : 2   | προης 01/01/2018: €13€.700,00 01/01.                                         | 01/2021: €164.500,00 |

m² |
Total plot's-land's area: 3304 m²

Available from: 2024-04-05

"""Plot of land in the heart of Yermasoyia Village suitable to make your dream house with lots of space for Pools parks tennis ranch or whatever your needs are 3304 square meters"""...