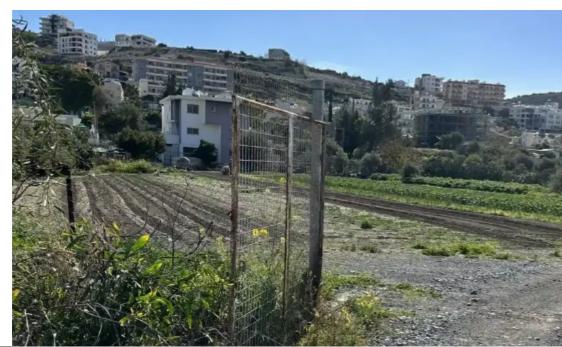

m² |
Total plot's-land's area: 3304 m²

Available from: 2024-04-05

"""Plot of land in the heart of Yermasoyia Village suitable to make your dream house with lots of space for Pools parks tennis ranch or whatever your needs are 3304 square meters"""...