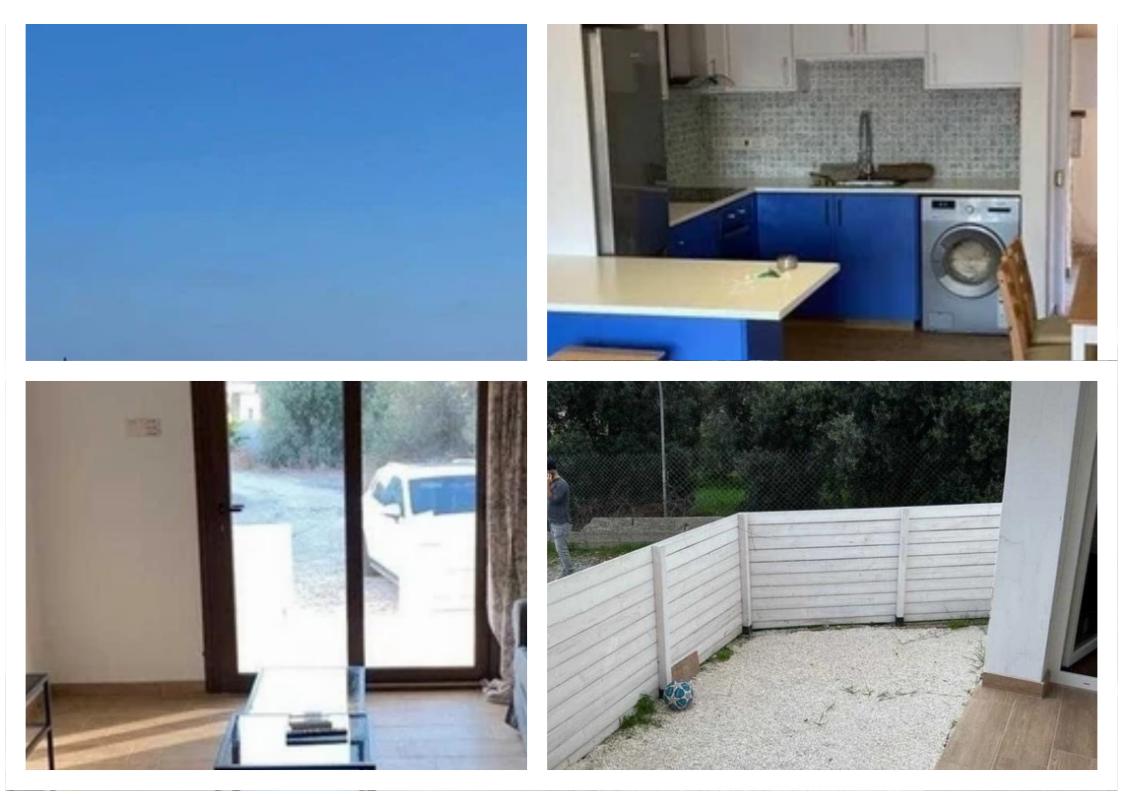

## €165.000

Paphos, Lidl-Tombs-Of-The-Kings-Moutallos-8015 , Cyprus

Offered at: €165,000 Estate ID: 26265 Ref: ba5041462

Beautifully fully renovated 2 bedroom apartment on tombs of the kings av. WALKING DISTANCE TO THE BEACH?? Close to all amenities and transportation. Very close to the universities. ??The apartment has been fully renovated including infrastructure such as new electricity and water system, new windows and shutters. ??The apartment is fully equipped and furnished MOVE IN READY! ??The apartment enjoyed a private outdoor space and a separate entrance....