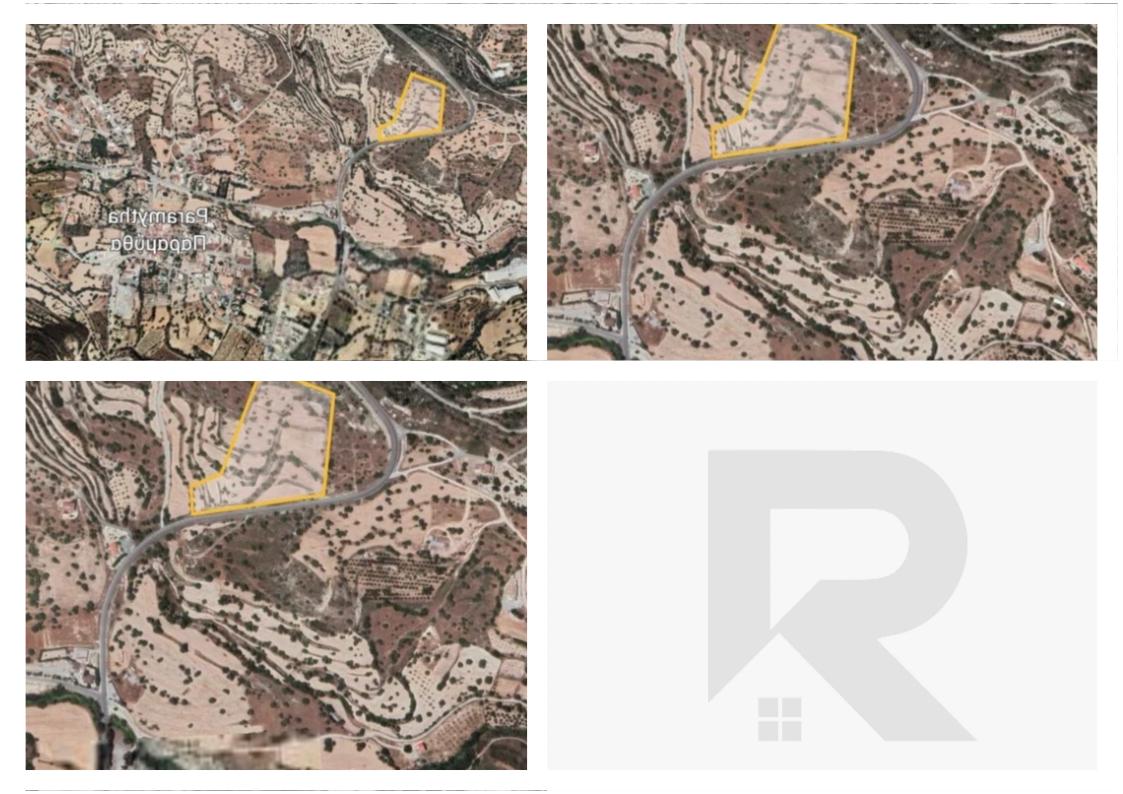

## Residential land 21800 m<sup>2</sup>

## €2.200.000

Limassol, Paramytha-4540, Cyprus

Offered at: €2,200,000 Estate ID: 26510 Ref: ba4220745



Perimeter





Planning zone: H6

"""Property Summary • Residential zoned flat with smooth sloping surface • Extending to a total area approx. 21,800sq.m Location • Located in Paramytha, Limassol District, under Land Reg. No. 0/10594, 0/7349, • The plots are situated southwest from village • The immediate area of the property consists mainly residential •The plots are Located approx. 12 km north from Limassol Description •Residential plots of Land • Main Registered access (across all the north and south boundaries) • Extending to approximately 21,800 sq. m. Zoning • Assets fall within the 'H6-Residential ', which allows 20% building coefficient, 20% building coverage, 2 floors and up to 8.3 ...

## **Estate on map:**