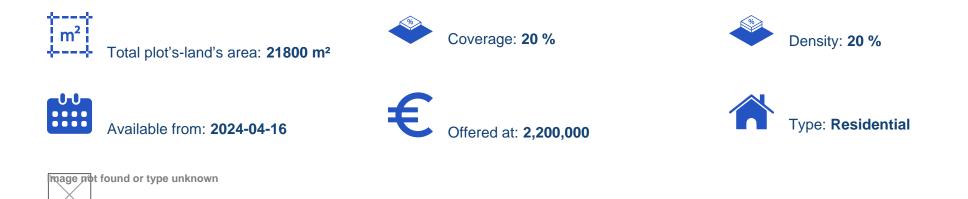

## €2.200.000

Limassol, Paramytha-4540, Cyprus

Offered at: €2,200,000 Estate ID: 26510 Ref: ba4220745

Perimeter

Planning zone: H6

"""Property Summary • Residential zoned flat with smooth sloping surface • Extending to a total area approx. 21,800sq.m Location • Located in Paramytha, Limassol District, under Land Reg. No. 0/10594, 0/7349, • The plots are situated southwest from village • The immediate area of the property consists mainly residential •The plots are Located approx. 12 km north from Limassol Description •Residential plots of Land • Main Registered access (across all the north and south boundaries) • Extending to approximately 21,800 sq. m. Zoning • Assets fall within the 'H6-Residential ', which allows 20% building coefficient, 20% building coverage, 2 floors and up to 8.3 ...