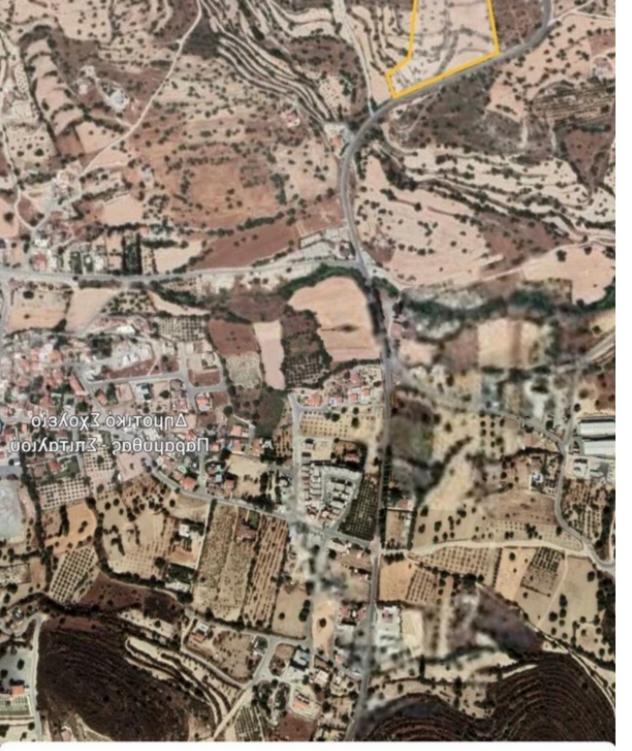

## Residential land 21800 m<sup>2</sup>

## €2.200.000

Limassol, Paramytha-4540, Cyprus

Offered at: €2,200,000 Estate ID: 26510 Ref: ba4220745

Perimeter

Planning zone: H6

"""Property Summary • Residential zoned flat with smooth sloping surface • Extending to a total area approx. 21,800sq.m Location • Located in Paramytha, Limassol District, under Land Reg. No. 0/10594, 0/7349, • The plots are situated southwest from village • The immediate area of the property consists mainly residential •The plots are Located approx. 12 km north from Limassol Description •Residential plots of Land • Main Registered access (across all the north and south boundaries) • Extending to approximately 21,800 sq. m. Zoning • Assets fall within the 'H6-Residential ', which allows 20% building coefficient, 20% building coverage, 2 floors and up to 8.3 ...