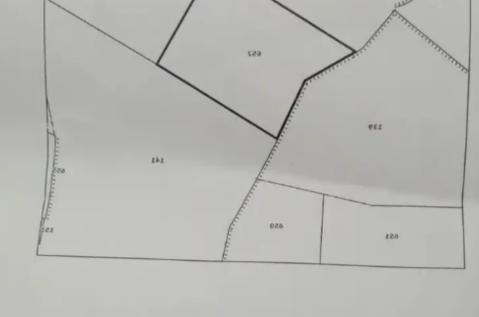

Τεμάχιο :652 Κλίμακα :1: : Όπως φαίνονται στο επίσημο Κτηματικό σχέδιο

## ΣΤΟΙΧΕΙΑ ΙΔΙΟΚΤΗΤΗ ΚΑΙ ΣΥΜΦΕΡΟΝ Megi OAO Υγραφής : 04/07/2023 Αριθμός Φακέλου : 6/Δ/1069/2023 INHTHE IAIOKTHEIAE riphong 01/01/2018: €115.400,00 01/01/2021: €115.40 **AOYNEIEE**

## Residential land 1338 m<sup>2</sup>

## €165.000

Paphos, Konia-8300, Cyprus

Offered at: €165,000 Estate ID: 26574

Ref: ba5210587





| TTO EMBADOY | Аомнен | КАЛҮΨΗ |
|-------------|--------|--------|
|             | 0.6    | 0.35   |

των Σχεδίων Ανάπτυξης.

ην είναι ακριβής, σε περίπτωση που αυτή υπολογίστηκε γραφικά από το εν χρήσει κτηματικό σχέ ιρισμού φορολογίας ή /και άλλων τελών και δεν αποτελούν την αγοραία αξία του ακινήτου.

-





This 1338m<sup>2</sup> residential field for sale is situated in the tranquil and charming area of Konia, Paphos (near Dimitri Hatzidimitriou street). With convenient access to the city center, this property is perfect for the construction of primary residences. Ideal for development and a promising investment opportunity for individuals and property developers alike, this land is located in Residential zone Ka8 with a building density of 60%, coverage coefficient of 35%, 2 floor