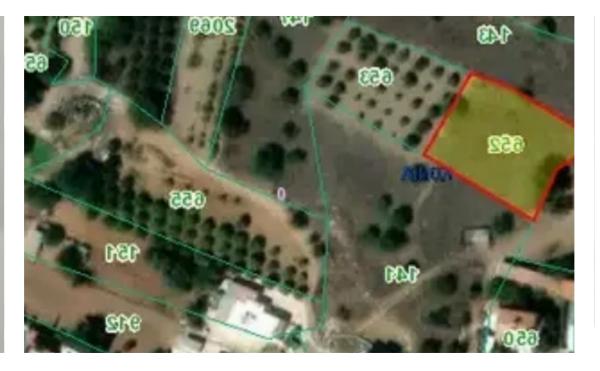

Τεμάχιο :652 Κλίμακα :1: : Όπως φαίνονται στο επίσημο Κτηματικό σχέδιο

## **Estate on map:**

| EN | KONIA | ΔHMOΣ/KOINOTHTA          | <b>30ΦΑΠ</b> |  |
|----|-------|--------------------------|--------------|--|
| AP |       | AMHMT                    | 0/4444       |  |
| EI | 1338  | ΕΜΒΑΔΟ ΤΕΜΑΧΙΟΥ (σε τ.μ) | 51/04        |  |