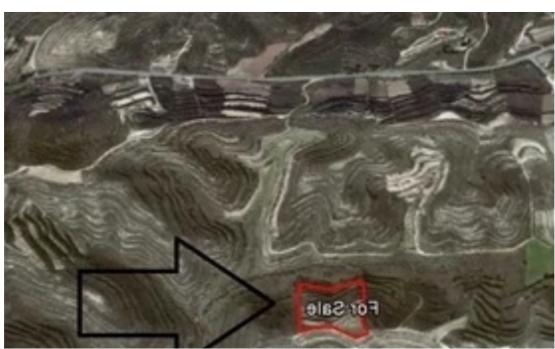

## Agricultural land 9365 m<sup>2</sup>

Limassol, Pachna-4700 , Cyprus

**Offered at:** €32,000

**Estate ID:** 26579

**Ref:** ba4683608











Total plot's-land's area: 9365 m²



Coverage: 10 %



Density: 10 %



Available from: 2024-04-16



Offered at: 32,00



Гуре: **Agricultura**l

"""9365 sqm of agricultural land in Pachna, Limassol. Looking for the perfect plot of land to grow your crops, have your own farm, built a small house or just make an investment? Look no further than this beautiful agricultural plot! Located in a prime location on the top of a hill, this plot offers the perfect combination of fertile soil, amazing views and ideal climate to grow a variety of crops. The plot is conveniently located away from major roads and highways, making a perfect escape from the busy town lifestyle. In addition, the surrounding community is supportive of agriculture and provides a great network of resources for farmer