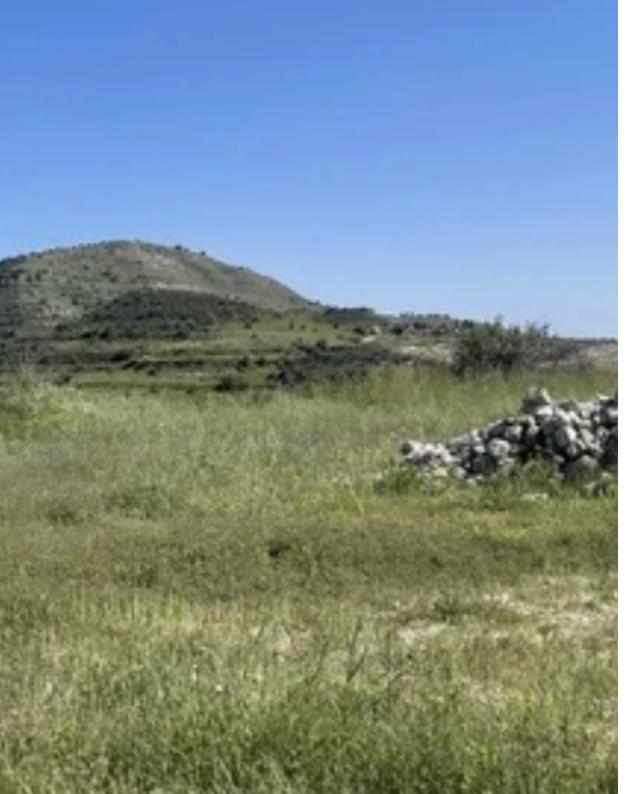

Available from: 2024-04-16

Offered at: 32,00

Гуре: **Agricultura**l

"""9365 sqm of agricultural land in Pachna, Limassol. Looking for the perfect plot of land to grow your crops, have your own farm, built a small house or just make an investment? Look no further than this beautiful agricultural plot! Located in a prime location on the top of a hill, this plot offers the perfect combination of fertile soil, amazing views and ideal climate to grow a variety of crops. The plot is conveniently located away from major roads and highways, making a perfect escape from the busy town lifestyle. In addition, the surrounding community is supportive of agriculture and provides a great network of resources for farmers. Sold directly by the owner. Feel free to ask ...