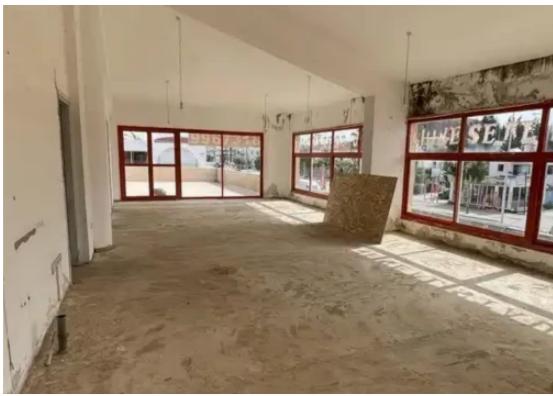

Type: Office

? Prime Commercial Space for Rent in Protaras, Cyprus! Needs rennovation. On the 1st Floor. ? 2 minutes from McDonald's and Protaras Strip ?Stunning views to protaras coast & Elias church ?? 12 dedicated parking spots ? Storage: Additional 70m² storage space ? Rental Scheme based on the premise that the tenant will undertake the cost of a full renovation: Year 1: €0/month Year 2: €2000/month Year 3: €3000/month 7% increase every 2 years thereafter Contract Duration: 10 years ? Deposit: Equivalent to 6 months' rent (Year 2 level)...