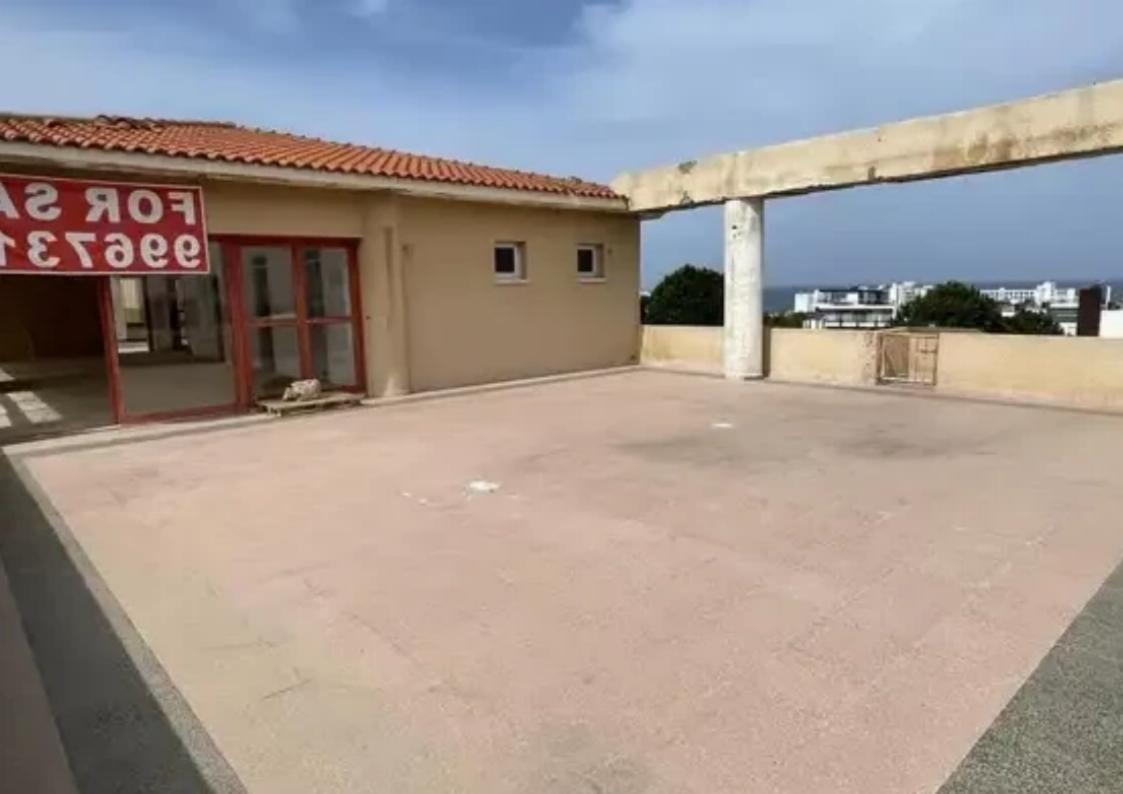

## Prime commercial space for rent €2.000

Protaras, Lidl-Protaras-Paralimni-5296, Cyprus

**Offered at:** €2,000

**Estate ID:** 26600

**Ref:** ba5209185

NET internal area: 350

Available from: 2024-04-16

Offered at: 2,00

Type: Office

? Prime Commercial Space for Rent in Protaras, Cyprus! Needs rennovation. On the 1st Floor. ? 2 minutes from McDonald's and Protaras Strip ?Stunning views to protaras coast & Elias church ?? 12 dedicated parking spots ? Storage: Additional 70m² storage space ? Rental Scheme based on the premise that the tenant will undertake the cost of a full renovation: Year 1: €0/month Year 2: €2000/month Year 3: €3000/month 7% increase every 2 years thereafter Contract Duration: 10 years ? Deposit: Equivalent to 6 months' rent (Year 2 level)...