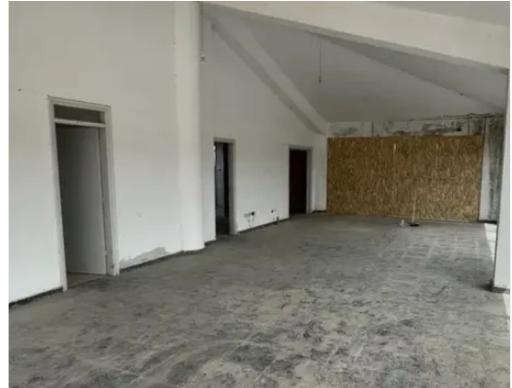

Type: Office

? Prime Commercial Space for Rent in Protaras, Cyprus! Needs rennovation. On the 1st Floor. ? 2 minutes from McDonald's and Protaras Strip ?Stunning views to protaras coast & Elias church ?? 12 dedicated parking spots ? Storage: Additional 70m² storage space ? Rental Scheme based on the premise that the tenant will undertake the cost of a full renovation: Year 1: €0/month Year 2: €2000/month Year 3: €3000/month 7% increase every 2 years thereafter Contract Duration: 10 years ? Deposit: Equivalent to 6 months' rent (Year 2 level)...