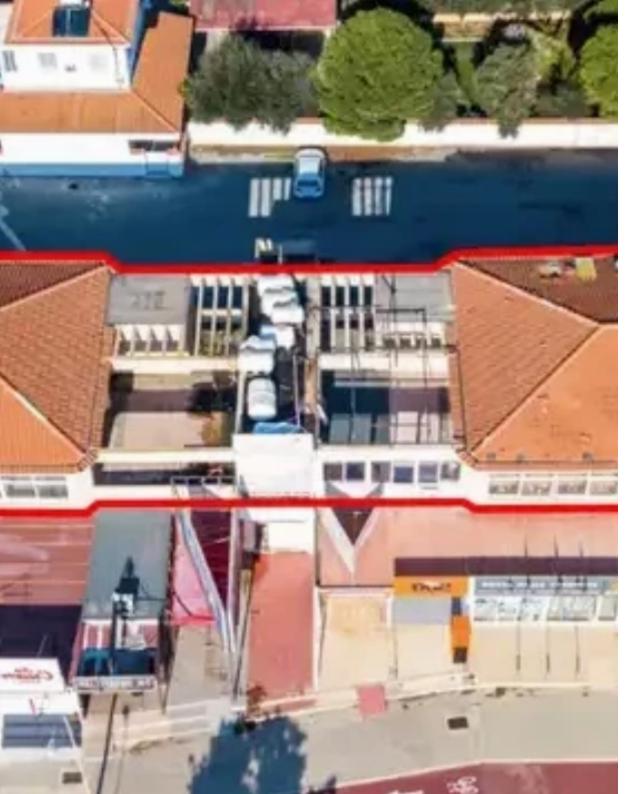

## Prime commercial space for rent €2.000

Protaras, Lidl-Protaras-Paralimni-5296, Cyprus

**Offered at:** €2,000

**Estate ID:** 26600

**Ref:** ba5209185

NET internal area: 350

Available from: 2024-04-16

Offered at: 2,00

Type: Office

? Prime Commercial Space for Rent in Protaras, Cyprus! Needs rennovation. On the 1st Floor. ? 2 minutes from McDonald's and Protaras Strip ?Stunning views to protaras coast & Elias church ?? 12 dedicated parking spots ? Storage: Additional 70m² storage space ? Rental Scheme based on the premise that the tenant will undertake the cost of a full renovation: Year 1: €0/month Year 2: €2000/month Year 3: €3000/month 7% increase every 2 years thereafter Contract Duration: 10 years ? Deposit: Equivalent to 6 months' rent (Year 2 level)...