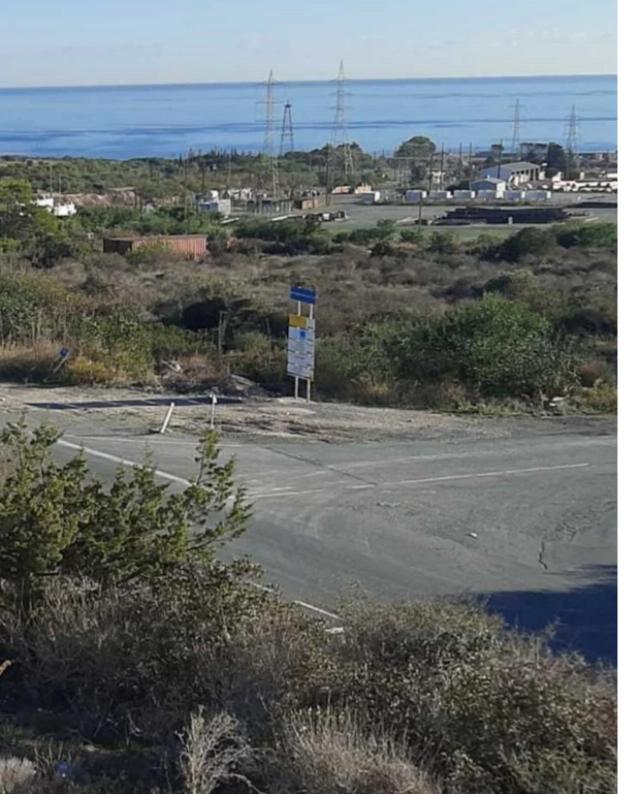

## Residential land 560 m<sup>2</sup> €160.000

Limassol, Touristiki-Periochi-Pyrgos-4534, Cyprus

**Offered at:** € 160,000

**Estate ID:** 26654

**Ref:** ba5042188

Total plot's-land's area: 560 m²

Coverage: 15 %

Density: 20 %

Available from: 2024-04-16

Offered at: **160,00** 

Type: Residentia

mage not found or type unknown

Planning zone: ??11

Prime location with unobstructed sea view, The exactly plot is "E" and is the 1/6 (560sqm )of the whole Plot. Building density 20% and Cover density 15%. Zone ??11. The plot located between the New and the old road Limassol - Lefkosia....