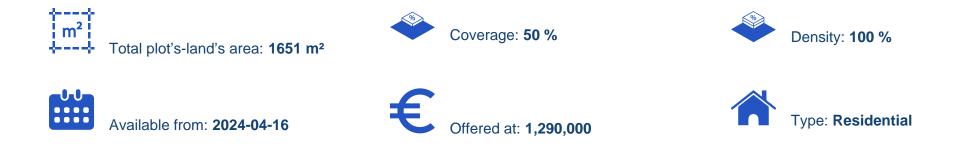

## Residential land 1651 m<sup>2</sup> €1.250.000

Limassol, Frederic-University-Agios-Georgios-3080, Cyprus

Offered at: €1,290,000 Estate ID: 26655 Ref: ba4718886

## Agios Georg Havouzas C

EMEROY

COPTIOE

30

**Τετρ. Μέτρα : 651** 

""""Google Earth: 34°41'41"N 33°01'02"E Google map: 34°41'41.7"N 33°01'01.6"E CYPRUS, LIMASSOL, AGIOS GEWRGIOS XAVOUZAS, CHRISTOPHI ERGATOUDI AND METANASTON. NEXT TO FREDERICK UNIVERSITY. NEAR BERENGARIA It is considered as an ideal choice for a land developer, It is important to note that given the lack of empty plots in the area, it is an attractive investment opportunity. PLOT : Reg.no: 1/64 Sheet: 54 Plan: 490502 Block: 1 Parcel No: 78 SQUARE METERS : 1651 Planning zone: Ka5 Building Coefficient: 100% Coverage Coefficient: 50%...