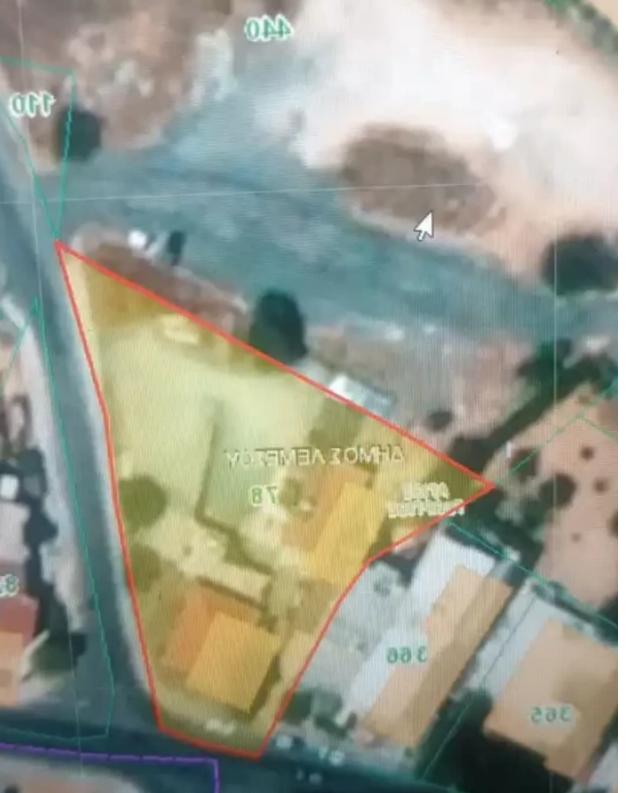

## Agios Georg Havouzas C

EMEROY

COPTIOE

30

**Τετρ. Μέτρα : 651** 

""""Google Earth: 34°41'41"N 33°01'02"E Google map: 34°41'41.7"N 33°01'01.6"E CYPRUS, LIMASSOL, AGIOS GEWRGIOS XAVOUZAS, CHRISTOPHI ERGATOUDI AND METANASTON. NEXT TO FREDERICK UNIVERSITY. NEAR BERENGARIA It is considered as an ideal choice for a land developer, It is important to note that given the lack of empty plots in the area, it is an attractive investment opportunity. PLOT : Reg.no: 1/64 Sheet: 54 Plan: 490502 Block: 1 Parcel No: 78 SQUARE METERS : 1651 Planning zone: Ka5 Building Coefficient: 100% Coverage Coefficient: 50%...