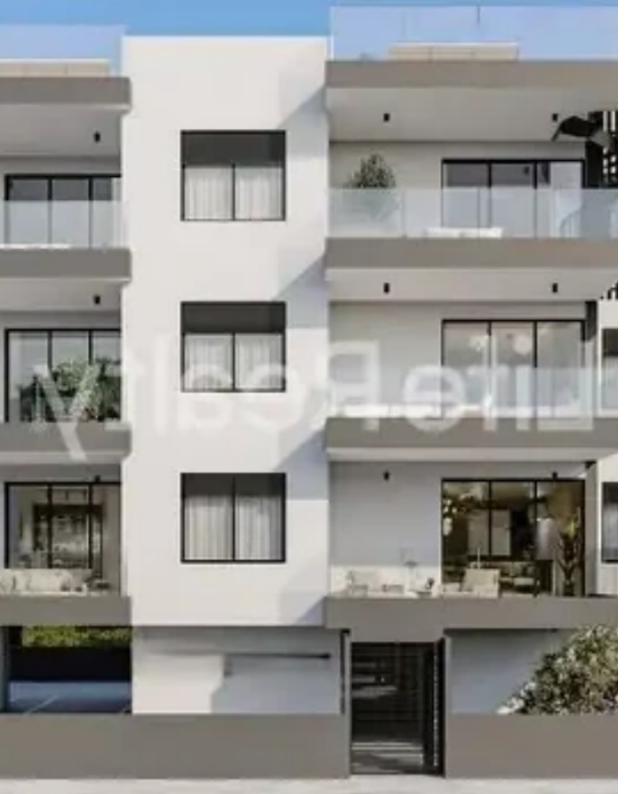

## 2-bedroom apartment f?r s?le €265.000

Limassol, Alexandrou-Ypsilanti-St-Ypsonas-4191, Cyprus

Offered at: €275,000 Estate ID: 26679 Ref: ba5208359

"""""This three-floor building, comprising 8 flats, nestled in the upcoming area of Ypsonas in Limassol, boasts top-quality finishes, making it an appealing property for potential buyers. Here are some key features you can expect from this upscale building: - Photovoltaic system. - Certificate of Energy Efficiency A. - Gated parking. - Landscaped garden. Apartment 101 -Internal area 80m2 -Covered verandas 24m2 Price: €265.000 +VAT Apartment 103 -Internal area 80m2 -Covered verandas 14m2 Price: €275.000 +VAT Apartment 203 -Internal area 80m2 -Covered verandas 14m2 Price: €275.000 +VAT