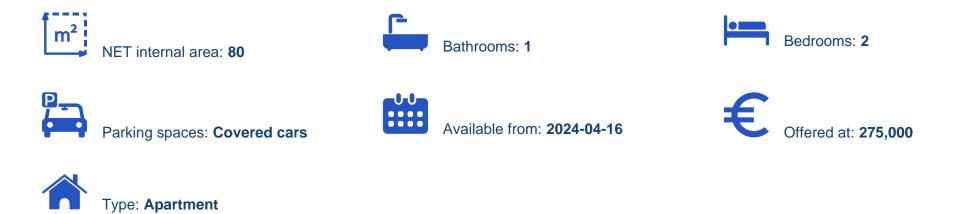

## 2-bedroom apartment f?r s?le €265.000

Limassol, Alexandrou-Ypsilanti-St-Ypsonas-4191, Cyprus

Offered at: €275,000 Estate ID: 26679 Ref: ba5208359

"""""This three-floor building, comprising 8 flats, nestled in the upcoming area of Ypsonas in Limassol, boasts top-quality finishes, making it an appealing property for potential buyers. Here are some key features you can expect from this upscale building: - Photovoltaic system. - Certificate of Energy Efficiency A. - Gated parking. - Landscaped garden. Apartment 101 -Internal area 80m2 -Covered verandas 24m2 Price: €265.000 +VAT Apartment 103 -Internal area 80m2 -Covered verandas 14m2 Price: €275.000 +VAT Apartment 203 -Internal area 80m2 -Covered verandas 14m2 Price: €275.000 +VAT