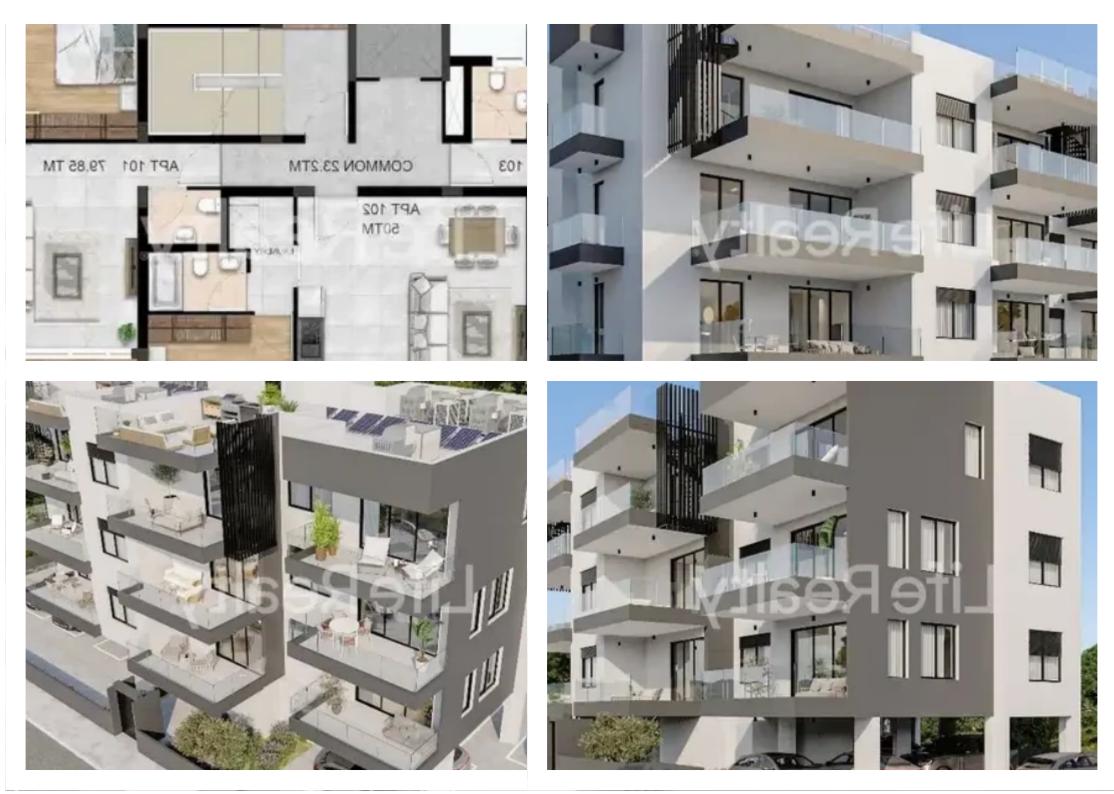

## 2-bedroom apartment f?r s?le €265.000

Limassol, Alexandrou-Ypsilanti-St-Ypsonas-4191, Cyprus

Offered at: €275,000 Estate ID: 26679 Ref: ba5208359

"""""This three-floor building, comprising 8 flats, nestled in the upcoming area of Ypsonas in Limassol, boasts top-quality finishes, making it an appealing property for potential buyers. Here are some key features you can expect from this upscale building: - Photovoltaic system. - Certificate of Energy Efficiency A. - Gated parking. - Landscaped garden. Apartment 101 -Internal area 80m2 -Covered verandas 24m2 Price: €265.000 +VAT Apartment 103 -Internal area 80m2 -Covered verandas 14m2 Price: €275.000 +VAT Apartment 203 -Internal area 80m2 -Covered verandas 14m2 Price: €275.000 +VAT