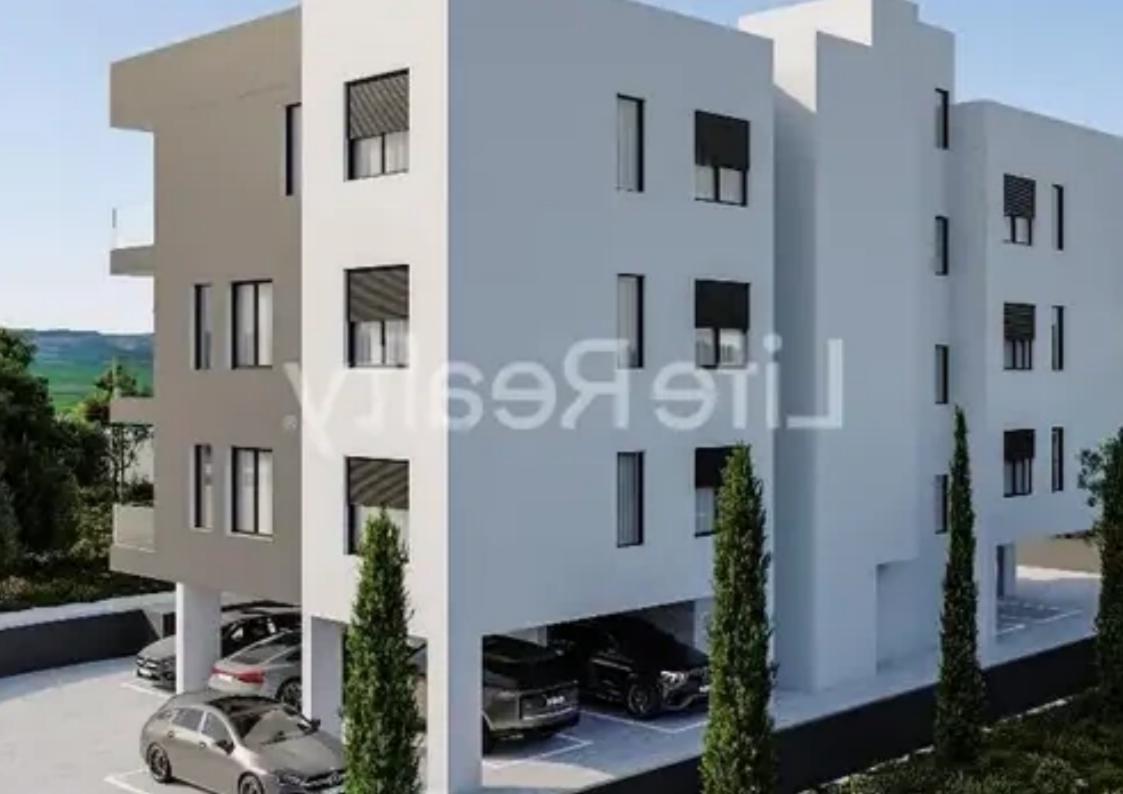

## 2-bedroom apartment f?r s?le €265.000

Limassol, Alexandrou-Ypsilanti-St-Ypsonas-4191, Cyprus

Offered at: €275,000 Estate ID: 26679 Ref: ba5208359

"""""This three-floor building, comprising 8 flats, nestled in the upcoming area of Ypsonas in Limassol, boasts top-quality finishes, making it an appealing property for potential buyers. Here are some key features you can expect from this upscale building: - Photovoltaic system. - Certificate of Energy Efficiency A. - Gated parking. - Landscaped garden. Apartment 101 -Internal area 80m2 -Covered verandas 24m2 Price: €265.000 +VAT Apartment 103 -Internal area 80m2 -Covered verandas 14m2 Price: €275.000 +VAT Apartment 203 -Internal area 80m2 -Covered verandas 14m2 Price: €275.000 +VAT