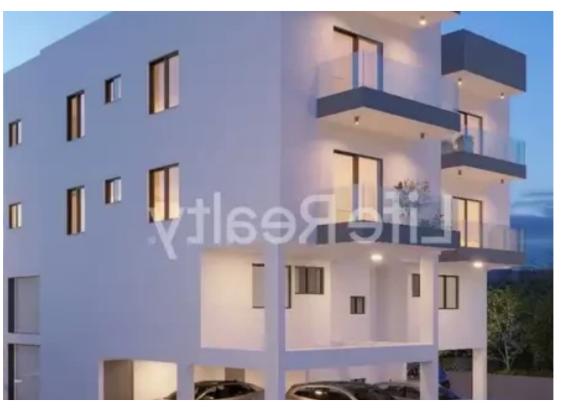

## 2-bedroom apartment f?r s?le €280.000

Limassol, Alexandrou-Ypsilanti-St-Ypsonas-4191, Cyprus

**Offered at:** €280,000

**Estate ID:** 26787

**Ref:** ba5207537

NET internal area: 82

Bathrooms: 2

Bedrooms: 2

Parking spaces: Covered cars

Available from: 2024-04-16

Offered at: 280,000

Type: **Apartmen**t

""""This four-flat building, nestled in the next upcoming area of Ypsonas in Limassol, boasts top-quality finishes, making it an appealing property for both tenants and potential buyers. Here are some key features you can expect from this upscale building: - Certificate of Energy Efficiency A - Photovoltaic system on the roof. - Landscaped garden surrounding the property, adding beauty and tranquility to the outdoor spaces. - Gated entrance to the building With these exceptional features and amenities, this building promises luxurious living and a high-quality lifestyle in one of Limassol's most prestigious neighborhoods. AVAILABILITY Apartment 101 Internal area 82m2 Covered ver...