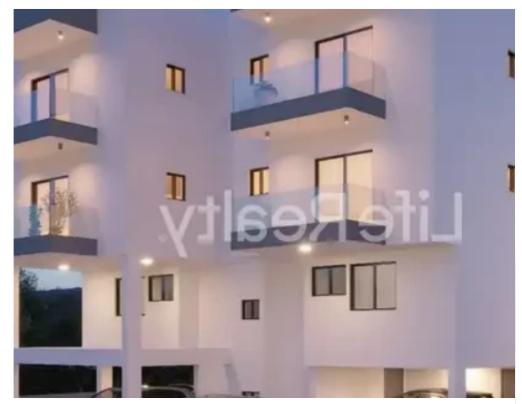

Parking spaces: Covered cars

Available from: 2024-04-16

Offered at: 280,000

Type: **Apartmen**t

""""This four-flat building, nestled in the next upcoming area of Ypsonas in Limassol, boasts top-quality finishes, making it an appealing property for both tenants and potential buyers. Here are some key features you can expect from this upscale building: - Certificate of Energy Efficiency A - Photovoltaic system on the roof. - Landscaped garden surrounding the property, adding beauty and tranquility to the outdoor spaces. - Gated entrance to the building With these exceptional features and amenities, this building promises luxurious living and a high-quality lifestyle in one of Limassol's most prestigious neighborhoods. AVAILABILITY Apartment 101 Internal area 82m2 Covered ver...