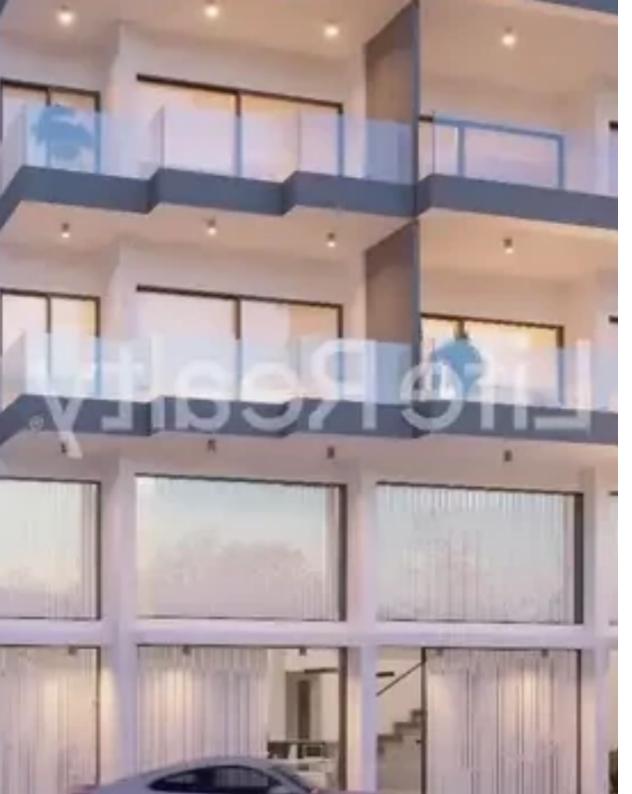

## 2-bedroom apartment f?r s?le €280.000

Limassol, Alexandrou-Ypsilanti-St-Ypsonas-4191, Cyprus

**Offered at:** €280,000

**Estate ID:** 26787

**Ref:** ba5207537

NET internal area: 82

Bathrooms: 2

Bedrooms: 2

Parking spaces: Covered cars

Available from: 2024-04-16

Offered at: 280,000

Type: **Apartmen**t

""""This four-flat building, nestled in the next upcoming area of Ypsonas in Limassol, boasts top-quality finishes, making it an appealing property for both tenants and potential buyers. Here are some key features you can expect from this upscale building: - Certificate of Energy Efficiency A - Photovoltaic system on the roof. - Landscaped garden surrounding the property, adding beauty and tranquility to the outdoor spaces. - Gated entrance to the building With these exceptional features and amenities, this building promises luxurious living and a high-quality lifestyle in one of Limassol's most prestigious neighborhoods. AVAILABILITY Apartment 101 Internal area 82m2 Covered ver...