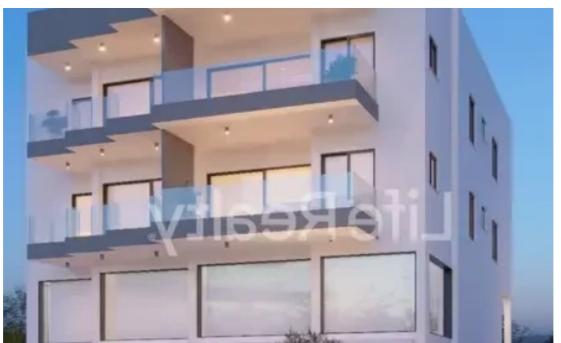

## 2-bedroom apartment f?r s?le €280.000

Limassol, Alexandrou-Ypsilanti-St-Ypsonas-4191, Cyprus

**Offered at:** €280,000

**Estate ID:** 26787

**Ref:** ba5207537

NET internal area: 82

Bathrooms: 2

Bedrooms: 2

Parking spaces: Covered cars

Available from: 2024-04-16

Offered at: 280,000

Type: **Apartmen**t

""""This four-flat building, nestled in the next upcoming area of Ypsonas in Limassol, boasts top-quality finishes, making it an appealing property for both tenants and potential buyers. Here are some key features you can expect from this upscale building: - Certificate of Energy Efficiency A - Photovoltaic system on the roof. - Landscaped garden surrounding the property, adding beauty and tranquility to the outdoor spaces. - Gated entrance to the building With these exceptional features and amenities, this building promises luxurious living and a high-quality lifestyle in one of Limassol's most prestigious neighborhoods. AVAILABILITY Apartment 101 Internal area 82m2 Covered ver...