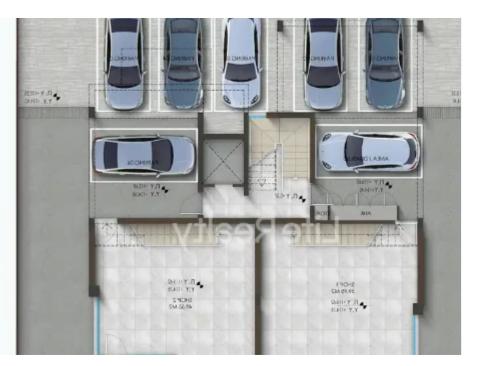

Parking spaces: Covered cars

Available from: 2024-04-16

Offered at: 280,000

Type: **Apartmen**t

""""This four-flat building, nestled in the next upcoming area of Ypsonas in Limassol, boasts top-quality finishes, making it an appealing property for both tenants and potential buyers. Here are some key features you can expect from this upscale building: - Certificate of Energy Efficiency A - Photovoltaic system on the roof. - Landscaped garden surrounding the property, adding beauty and tranquility to the outdoor spaces. - Gated entrance to the building With these exceptional features and amenities, this building promises luxurious living and a high-quality lifestyle in one of Limassol's most prestigious neighborhoods. AVAILABILITY Apartment 101 Internal area 82m2 Covered ver...