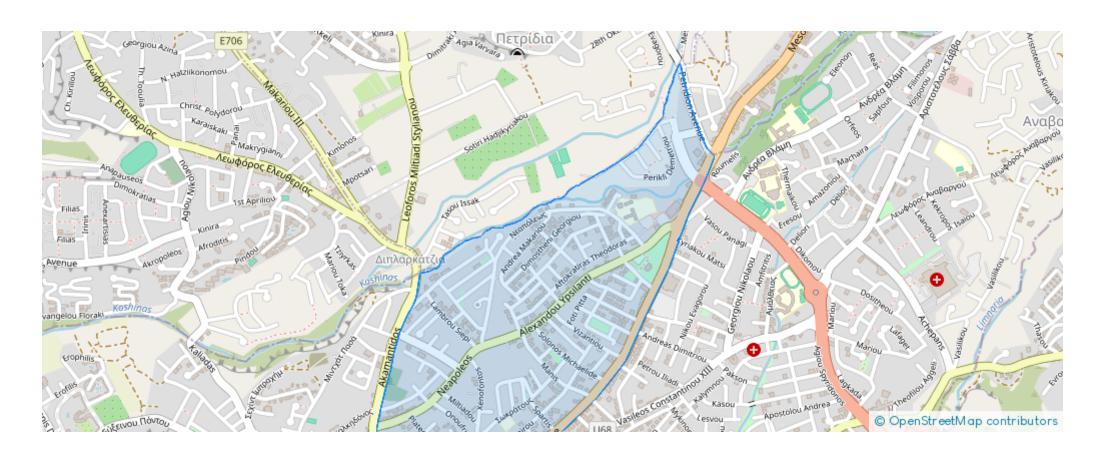

red cars



Available from: 2024-04-16



Offered at: 210,000



Type: Apartment

The second phase of "ELEMENTS" is now becoming a reality. Built within the famous Park of Colors in the center of Paphos, "ELEMENTS-LOCUS" consists of 16, 1 and 2 bedroom apartments. Each apartment has a spacious bedroom, living room and open plan kitchen, as well as mesmerizing panoramic views of the sea and cityscapes. The park of 32000m2 will comprise of sporting grounds, a children's playground and a botanical garden. a cafeteria, a basketball court, a small football court, locker rooms, a clim bing wall, a skatepark and an outdoor exhibition space. The park will be the largest in Paphos and one of the largest on the island. ELEMENTS Residence is the perfect location from which...

## **Estate on map:**