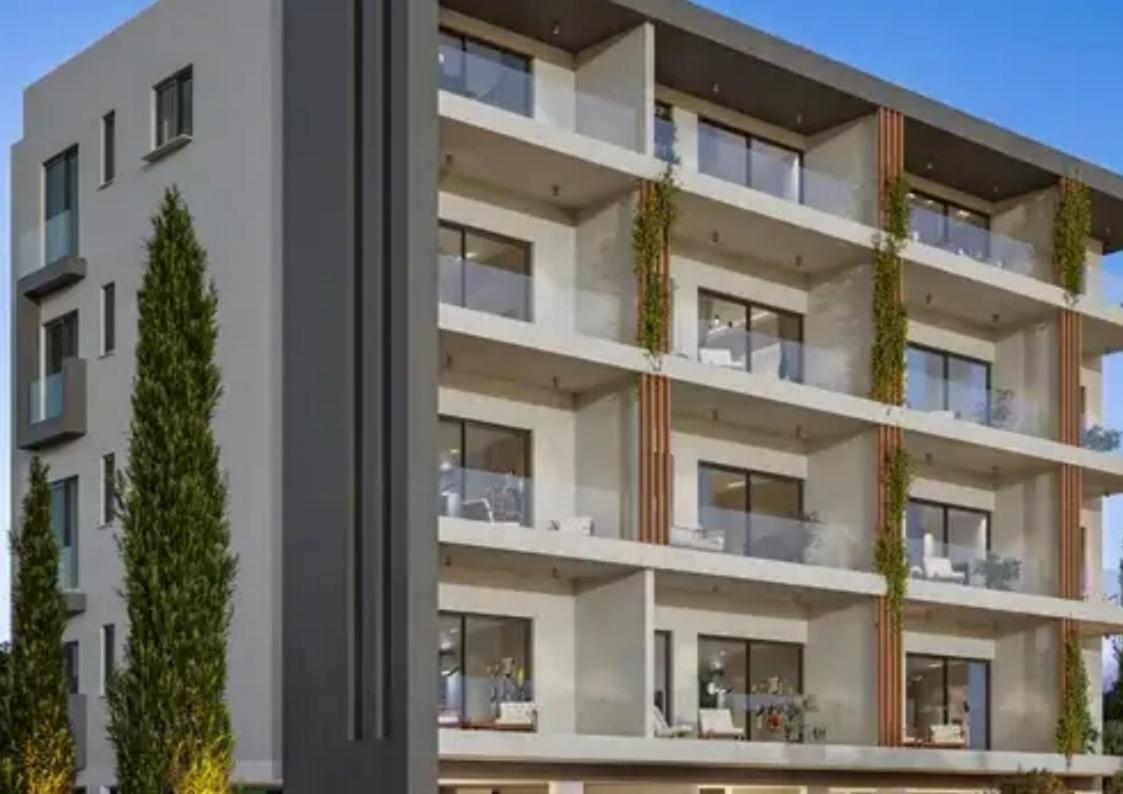

Parking spaces: Covered cars

Available from: 2024-04-16

Offered at: 210,000

Type: Apartment

The second phase of "ELEMENTS" is now becoming a reality. Built within the famous Park of Colors in the center of Paphos, "ELEMENTS-LOCUS" consists of 16, 1 and 2 bedroom apartments. Each apartment has a spacious bedroom, living room and open plan kitchen, as well as mesmerizing panoramic views of the sea and cityscapes. The park of 32000m2 will comprise of sporting grounds, a children's playground and a botanical garden. a cafeteria, a basketball court, a small football court, locker rooms, a clim bing wall, a skatepark and an outdoor exhibition space. The park will be the largest in Paphos and one of the largest on the island. ELEMENTS Residence is the perfect location from which...