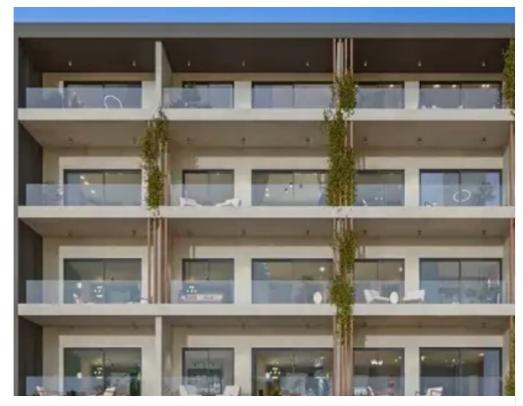

Parking spaces: Covered cars

Available from: 2024-04-16

Offered at: 210,000

Type: Apartment

The second phase of "ELEMENTS" is now becoming a reality. Built within the famous Park of Colors in the center of Paphos, "ELEMENTS-LOCUS" consists of 16, 1 and 2 bedroom apartments. Each apartment has a spacious bedroom, living room and open plan kitchen, as well as mesmerizing panoramic views of the sea and cityscapes. The park of 32000m2 will comprise of sporting grounds, a children's playground and a botanical garden. a cafeteria, a basketball court, a small football court, locker rooms, a clim bing wall, a skatepark and an outdoor exhibition space. The park will be the largest in Paphos and one of the largest on the island. ELEMENTS Residence is the perfect location from which...