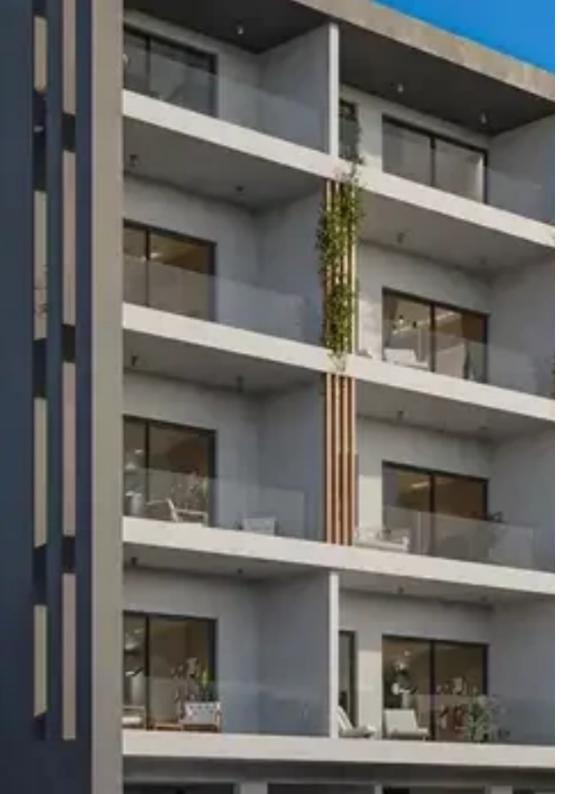

## 2-bedroom apartment f?r s?le €300.000

Paphos, Exo-Vrysis-Agios-Theodoros-8047, Cyprus

**Offered at:** € 300,000 Estate ID: 26790 Ref: ba5207326

Type: **Apartment** 

The second phase of "ELEMENTS" is now becoming a reality. Built within the famous Park of Colors in the center of Paphos, "ELEMENTS-LOCUS" consists of 16, 1 and 2 bedroom apartments. Each apartment has a spacious bedroom, living room and open plan kitchen, as well as mesmerizing panoramic views of the sea and cityscapes. The park of 32000m2 will comprise of sporting grounds, a children's playground and a botanical garden. a cafeteria, a basketball court, a small football court, locker rooms, a clim bing wall, a skatepark and an outdoor exhibition space. The park will be the largest in Paphos and one of the largest on the island. ELEMENTS Residence is the perfect location from which...