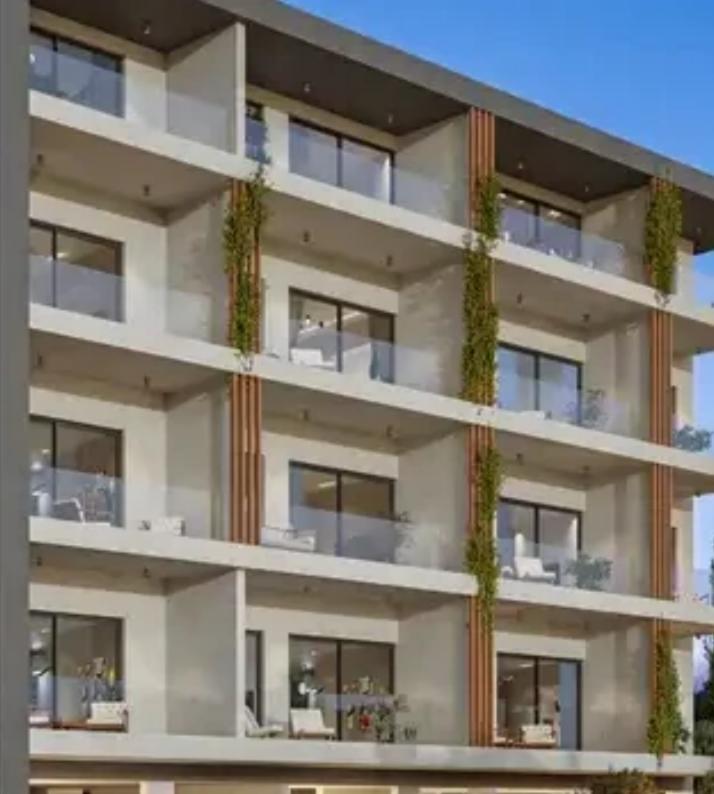

## 2-bedroom apartment f?r s?le €300.000

Paphos, Exo-Vrysis-Agios-Theodoros-8047, Cyprus

**Offered at:** € 300,000 Estate ID: 26790 Ref: ba5207326

Type: **Apartment** 

The second phase of "ELEMENTS" is now becoming a reality. Built within the famous Park of Colors in the center of Paphos, "ELEMENTS-LOCUS" consists of 16, 1 and 2 bedroom apartments. Each apartment has a spacious bedroom, living room and open plan kitchen, as well as mesmerizing panoramic views of the sea and cityscapes. The park of 32000m2 will comprise of sporting grounds, a children's playground and a botanical garden. a cafeteria, a basketball court, a small football court, locker rooms, a clim bing wall, a skatepark and an outdoor exhibition space. The park will be the largest in Paphos and one of the largest on the island. ELEMENTS Residence is the perfect location from which...