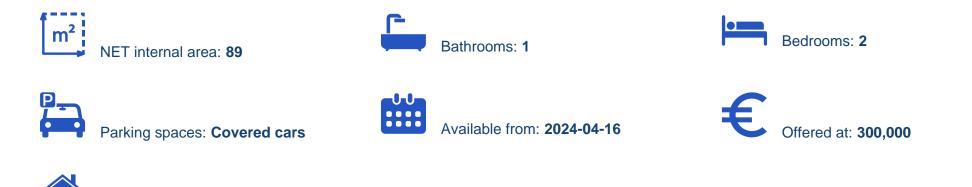

## 2-bedroom apartment f?r s?le €300.000

Paphos, Exo-Vrysis-Agios-Theodoros-8047, Cyprus

**Offered at:** € 300,000 Estate ID: 26790 Ref: ba5207326

Type: **Apartment** 

The second phase of "ELEMENTS" is now becoming a reality. Built within the famous Park of Colors in the center of Paphos, "ELEMENTS-LOCUS" consists of 16, 1 and 2 bedroom apartments. Each apartment has a spacious bedroom, living room and open plan kitchen, as well as mesmerizing panoramic views of the sea and cityscapes. The park of 32000m2 will comprise of sporting grounds, a children's playground and a botanical garden. a cafeteria, a basketball court, a small football court, locker rooms, a clim bing wall, a skatepark and an outdoor exhibition space. The park will be the largest in Paphos and one of the largest on the island. ELEMENTS Residence is the perfect location from which...