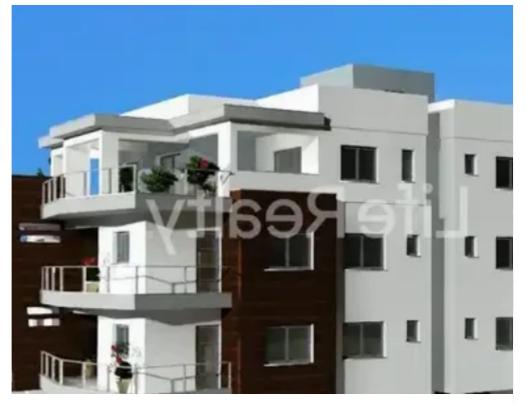

## €265.000

Limassol, Ekali-Agia-Fylaxis-3110, Cyprus

Offered at: €265,000 Estate ID: 26792 Ref: ba5207218

An exquisite development with wonderful and cosy apartments with excellent investment opportunities and high returns suitable also to be used as a permanent residence. It is located in the popular area of Kapsalos. This is an ultra-modern apartment development, located within the heart of the city, with just a 5-minute drive from Limassol marina and easy highway access. Detailed specification: Apartment 202 -Internal area 79m2 -Covered verandas 20m2 Price €265,000 +VAT Apartment 302 -Internal area 79m2 -Covered verandas 20m2 Price €269,200 +VAT Contact us today, for detailed information....