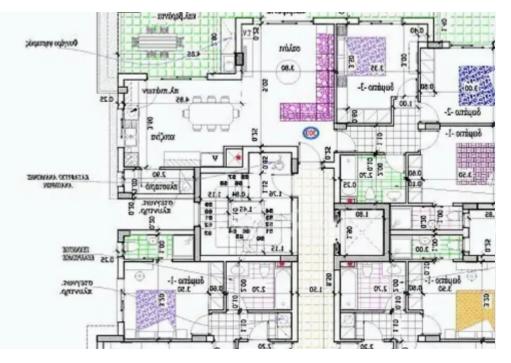

## €265.000

Limassol, Ekali-Agia-Fylaxis-3110, Cyprus

Offered at: €265,000 Estate ID: 26792 Ref: ba5207218

An exquisite development with wonderful and cosy apartments with excellent investment opportunities and high returns suitable also to be used as a permanent residence. It is located in the popular area of Kapsalos. This is an ultra-modern apartment development, located within the heart of the city, with just a 5-minute drive from Limassol marina and easy highway access. Detailed specification: Apartment 202 -Internal area 79m2 -Covered verandas 20m2 Price €265,000 +VAT Apartment 302 -Internal area 79m2 -Covered verandas 20m2 Price €269,200 +VAT Contact us today, for detailed information....