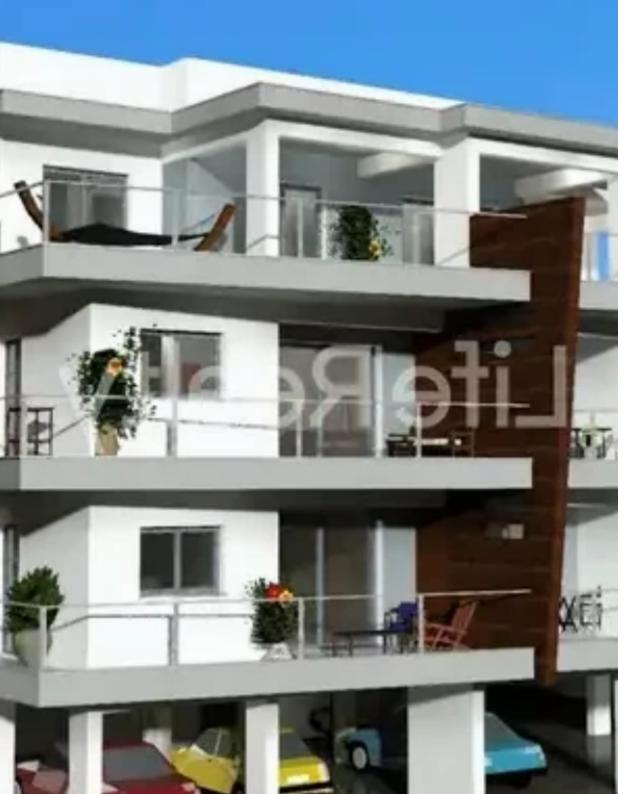

## €265.000

Limassol, Ekali-Agia-Fylaxis-3110, Cyprus

Offered at: €265,000 Estate ID: 26792 Ref: ba5207218

An exquisite development with wonderful and cosy apartments with excellent investment opportunities and high returns suitable also to be used as a permanent residence. It is located in the popular area of Kapsalos. This is an ultra-modern apartment development, located within the heart of the city, with just a 5-minute drive from Limassol marina and easy highway access. Detailed specification: Apartment 202 -Internal area 79m2 -Covered verandas 20m2 Price €265,000 +VAT Apartment 302 -Internal area 79m2 -Covered verandas 20m2 Price €269,200 +VAT Contact us today, for detailed information....