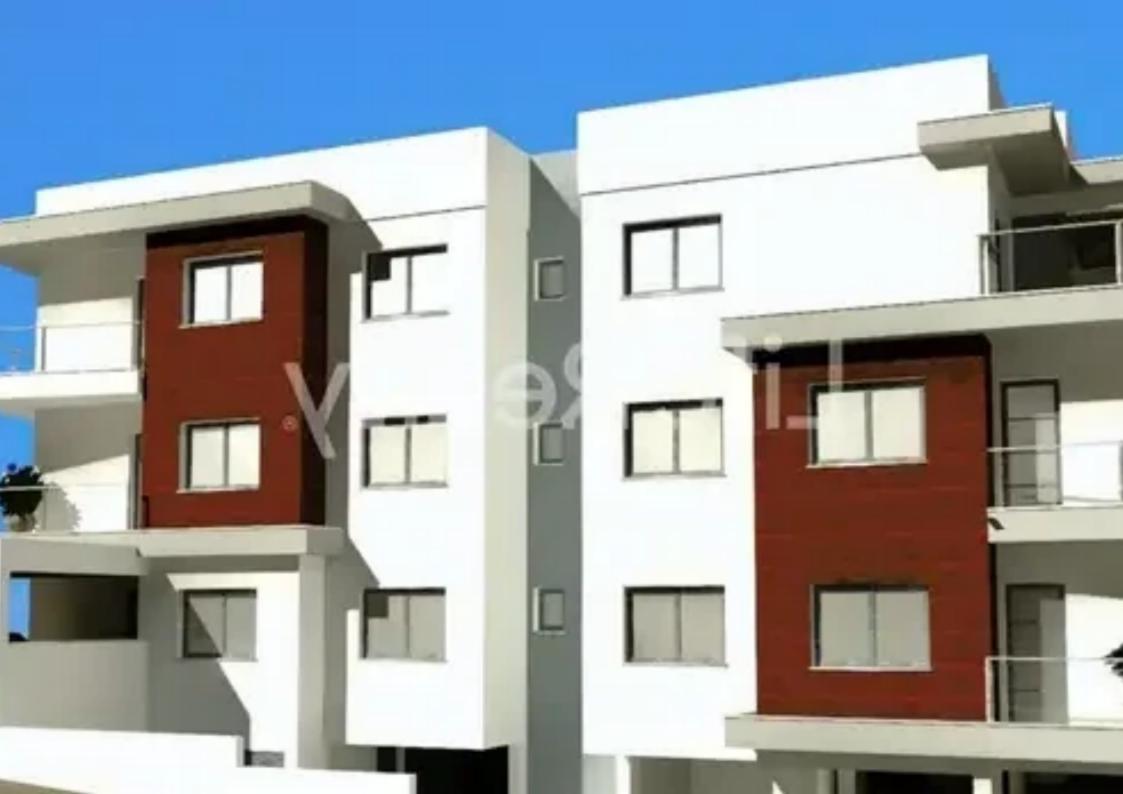

## €265.000

Limassol, Ekali-Agia-Fylaxis-3110, Cyprus

Offered at: €265,000 Estate ID: 26792 Ref: ba5207218

An exquisite development with wonderful and cosy apartments with excellent investment opportunities and high returns suitable also to be used as a permanent residence. It is located in the popular area of Kapsalos. This is an ultra-modern apartment development, located within the heart of the city, with just a 5-minute drive from Limassol marina and easy highway access. Detailed specification: Apartment 202 -Internal area 79m2 -Covered verandas 20m2 Price €265,000 +VAT Apartment 302 -Internal area 79m2 -Covered verandas 20m2 Price €269,200 +VAT Contact us today, for detailed information....