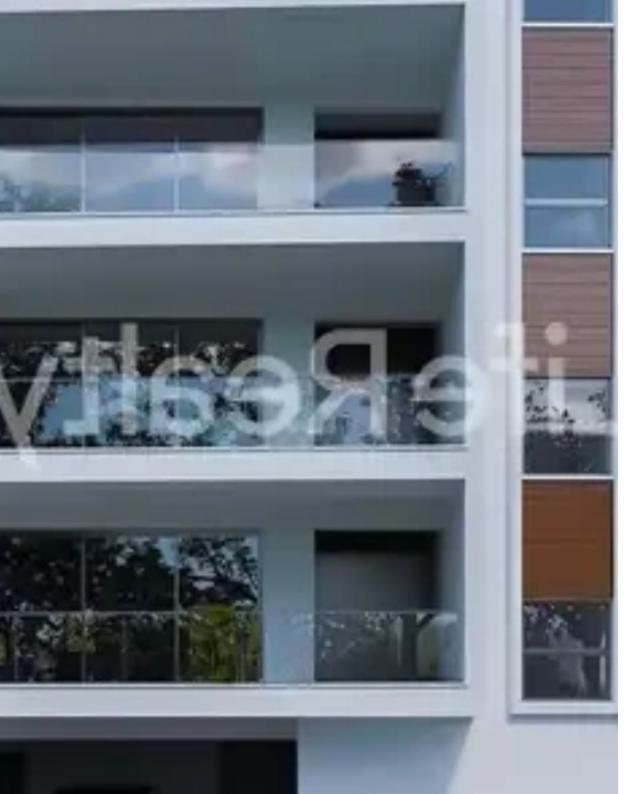

Available from: 2024-04-17

Offered at: 310,000

ype: **Penthouse** 

This three-floor building, comprising 7 flats and two penthouses, is nestled in the upcoming area of Kato Polemidia in Limassol. It boasts top-quality finishes, making it an appealing property for potential buyers. Located within the heart of the city, it's just a 10-minute drive from the center of Limassol, with nearby schools, banks, and shops. Here are some key features you can expect from this upscale building: - Certificate of Energy Efficiency A. - Provisions for electric shutters. Penthouse 301 -Internal area: 76m2 -Covered verandas: 25m2 -Roof Garden: 42m2 -Price: €310.000 +VAT Penthouse 303 -Internal area 76m2 -Covered verandas 25m2 -Roof Garden: 42m2 -Price: €315....