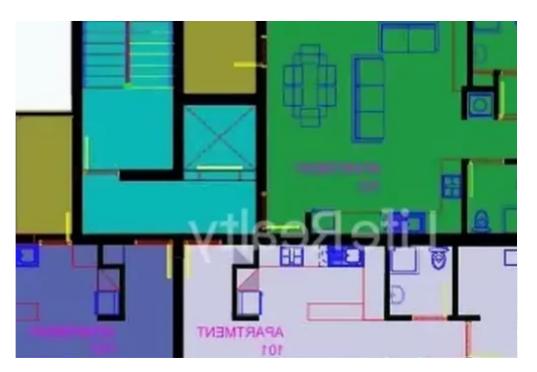

Available from: 2024-04-17

Offered at: 310,000

ype: **Penthouse** 

This three-floor building, comprising 7 flats and two penthouses, is nestled in the upcoming area of Kato Polemidia in Limassol. It boasts top-quality finishes, making it an appealing property for potential buyers. Located within the heart of the city, it's just a 10-minute drive from the center of Limassol, with nearby schools, banks, and shops. Here are some key features you can expect from this upscale building: - Certificate of Energy Efficiency A. - Provisions for electric shutters. Penthouse 301 -Internal area: 76m2 -Covered verandas: 25m2 -Roof Garden: 42m2 -Price: €310.000 +VAT Penthouse 303 -Internal area 76m2 -Covered verandas 25m2 -Roof Garden: 42m2 -Price: €315....