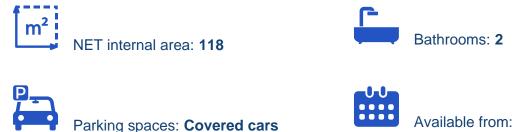

## 3-bedroom apartment f?r s?le €600.000

Limassol, Super-Home-Center-Timou-Prodromou-Mesa-Geitonia-4004 , Cyprus

Offered at: € 600,000 Estate ID: 27119 Ref: ba5214496

Bedrooms: 3

Offered at: 600.000

""""""This five-flat building, nestled in the esteemed Germasogeia area of Limassol, boasts top-quality finishes, making it an appealing property for both tenants and potential buyers. Here are some key features you can expect from this upscale building: - High-quality porcelain tiles and laminated parquet floors in the bedrooms, ensuring durability and elegance throughout the living spaces. - Modern Italian high-standard kitchen cabinets and wardrobes, adding sophistication and functionality to the living areas. - Gypsum board ceilings with built-in spotlights in kitchens, toilets, and corridors, providing a stylish and well-lit ambiance. Note that bedroom lights or chandeliers are no...