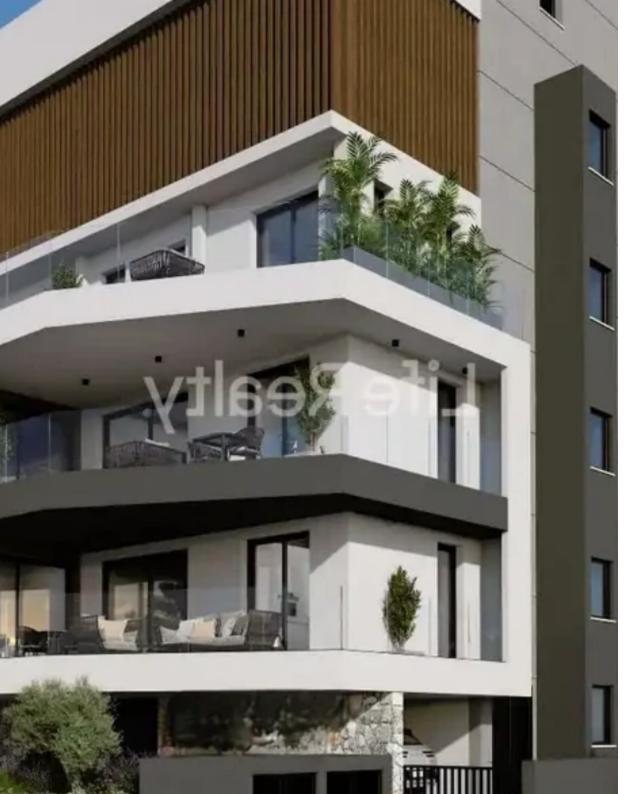

## 3-bedroom apartment f?r s?le €600.000

Limassol, Super-Home-Center-Timou-Prodromou-Mesa-Geitonia-4004 , Cyprus

Offered at: € 600,000 Estate ID: 27119 Ref: ba5214496

Bedrooms: 3

Offered at: 600.000

""""""This five-flat building, nestled in the esteemed Germasogeia area of Limassol, boasts top-quality finishes, making it an appealing property for both tenants and potential buyers. Here are some key features you can expect from this upscale building: - High-quality porcelain tiles and laminated parquet floors in the bedrooms, ensuring durability and elegance throughout the living spaces. - Modern Italian high-standard kitchen cabinets and wardrobes, adding sophistication and functionality to the living areas. - Gypsum board ceilings with built-in spotlights in kitchens, toilets, and corridors, providing a stylish and well-lit ambiance. Note that bedroom lights or chandeliers are no...