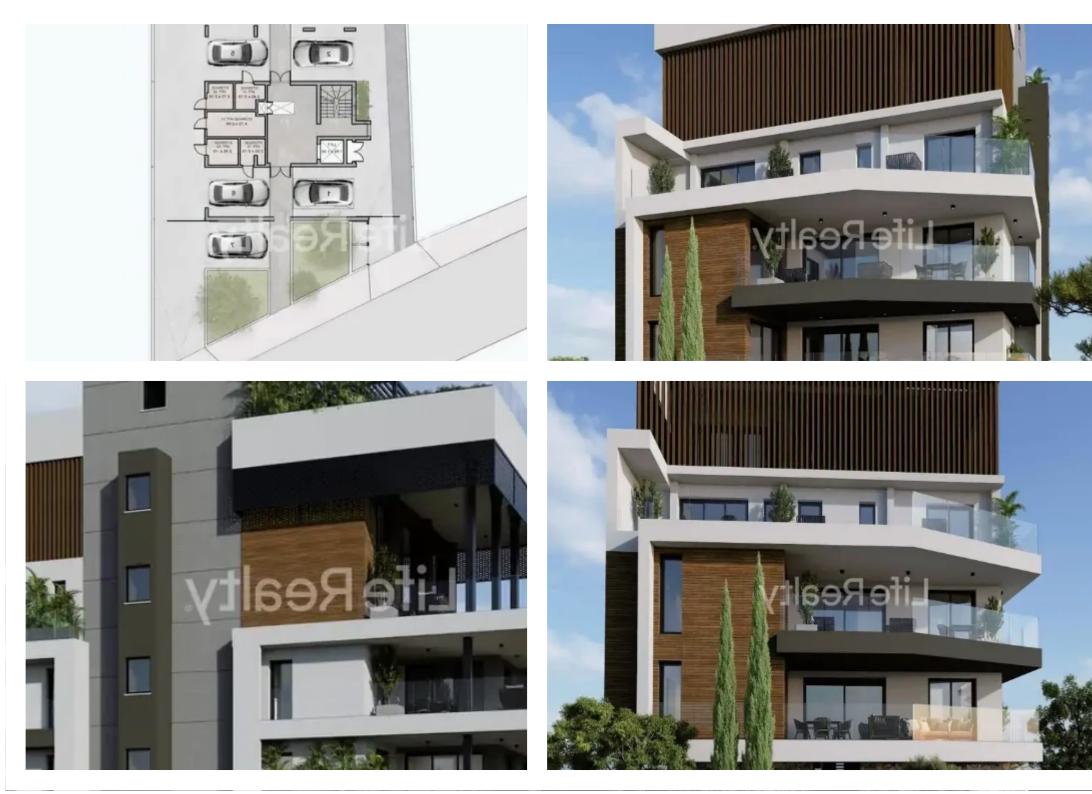

## 3-bedroom apartment f?r s?le €600.000

Limassol, Super-Home-Center-Timou-Prodromou-Mesa-Geitonia-4004 , Cyprus

Offered at: € 600,000 Estate ID: 27119 Ref: ba5214496

Bedrooms: 3

Offered at: 600.000

""""""This five-flat building, nestled in the esteemed Germasogeia area of Limassol, boasts top-quality finishes, making it an appealing property for both tenants and potential buyers. Here are some key features you can expect from this upscale building: - High-quality porcelain tiles and laminated parquet floors in the bedrooms, ensuring durability and elegance throughout the living spaces. - Modern Italian high-standard kitchen cabinets and wardrobes, adding sophistication and functionality to the living areas. - Gypsum board ceilings with built-in spotlights in kitchens, toilets, and corridors, providing a stylish and well-lit ambiance. Note that bedroom lights or chandeliers are no...