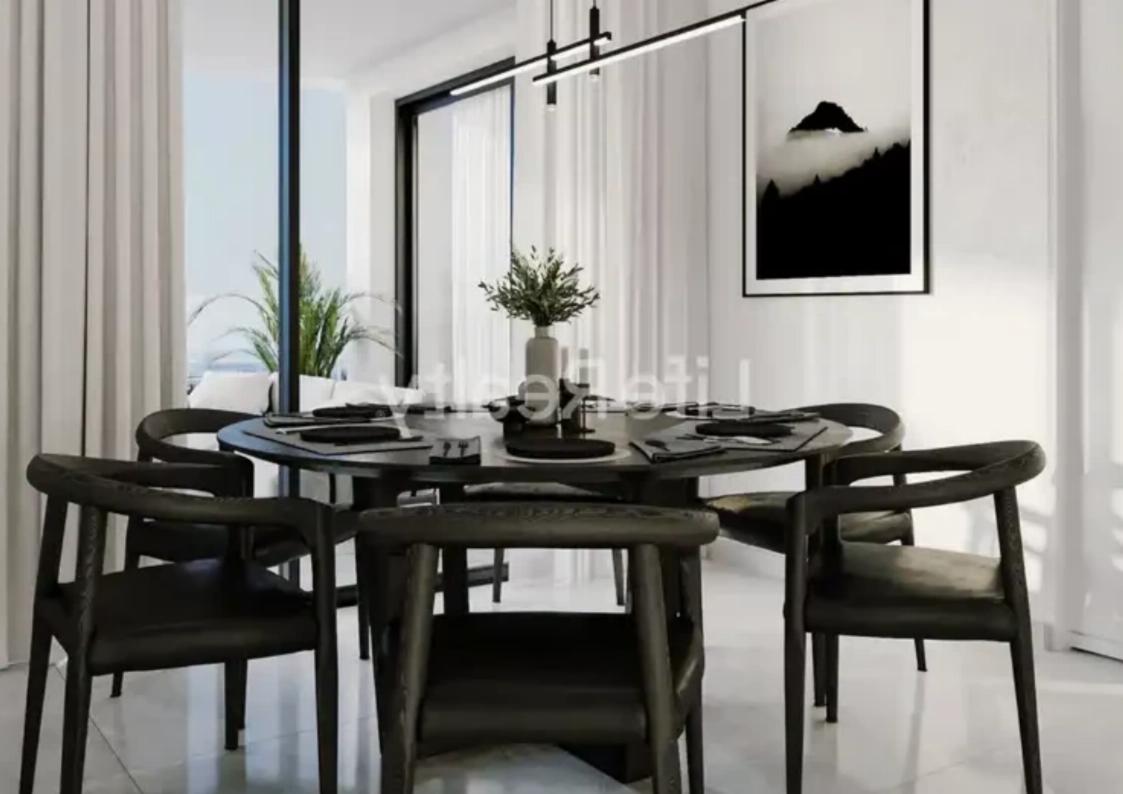

## 3-bedroom apartment f?r s?le €600.000

Limassol, Super-Home-Center-Timou-Prodromou-Mesa-Geitonia-4004 , Cyprus

Offered at: € 600,000 Estate ID: 27119 Ref: ba5214496

Bedrooms: 3

Offered at: 600.000

""""""This five-flat building, nestled in the esteemed Germasogeia area of Limassol, boasts top-quality finishes, making it an appealing property for both tenants and potential buyers. Here are some key features you can expect from this upscale building: - High-quality porcelain tiles and laminated parquet floors in the bedrooms, ensuring durability and elegance throughout the living spaces. - Modern Italian high-standard kitchen cabinets and wardrobes, adding sophistication and functionality to the living areas. - Gypsum board ceilings with built-in spotlights in kitchens, toilets, and corridors, providing a stylish and well-lit ambiance. Note that bedroom lights or chandeliers are no...