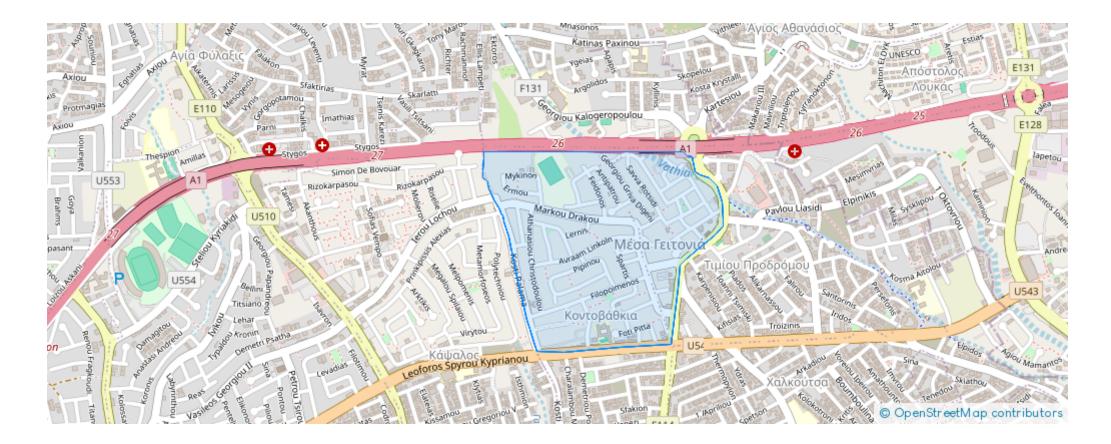

thkia-Mesa-Geitonia-4002, Cyprus

Offered at: €2,200 Estate ID: 27161 Ref: ba5097531





? Experience coastal living in this bright maisonette, just 300 meters from Columbia Beach! Located in the heart of Limassol, right behind the business center, THE OVAL, you'II enjoy the tranquility of a quiet, dead-end street. ? This fully furnished, fully equipped 2-bedroom maisonette is within walking distance to the beach, supermarkets, cafes, and restaurants. Features include: Fully equipped kitchen 1 bathroom Storage room Garden Private parking Solar panels Water pressure system Air conditioning in all rooms All essential electrical appliances Drinking water filters ? With high-speed WiFi and IPTV offering over 1000 channels, this is the perfect rental opportunity for...

## **Estate on map:**