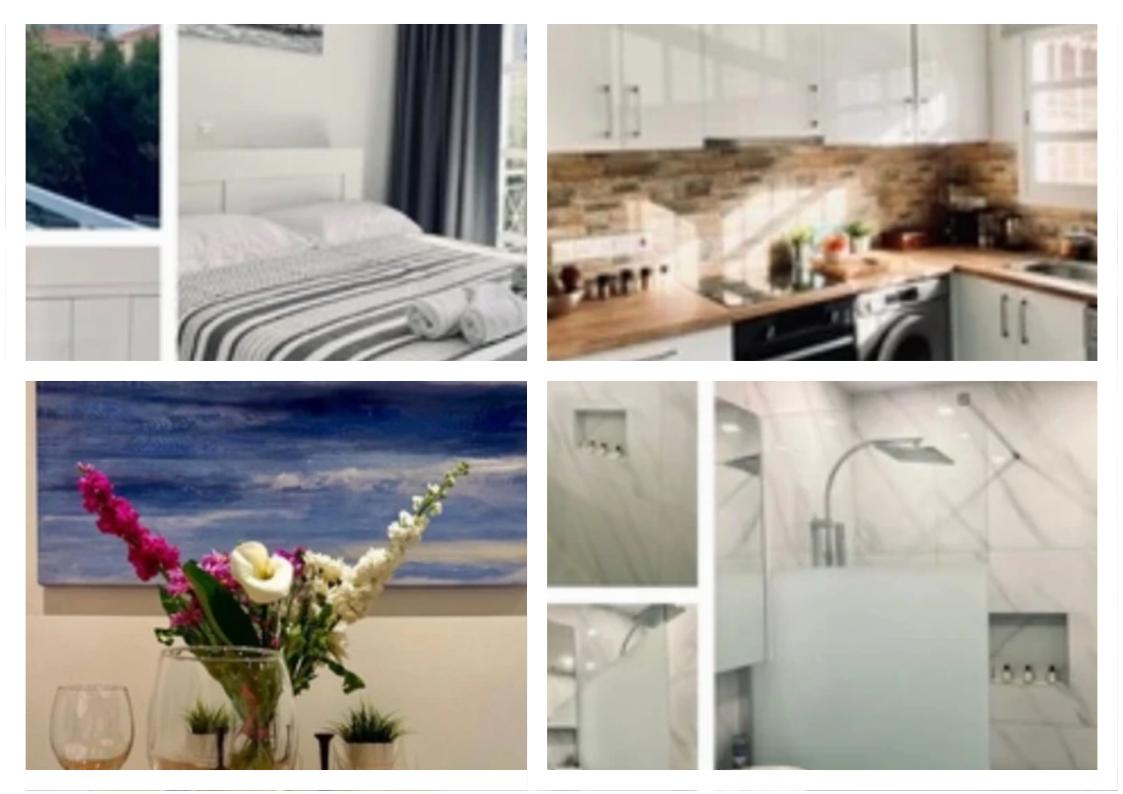

## €2.200

Limassol, Kalogeropouleio-Gymnasium-Kodobathkia-Mesa-Geitonia-4002, Cyprus

Offered at: €2,200 Estate ID: 27161 Ref: ba5097531

? Experience coastal living in this bright maisonette, just 300 meters from Columbia Beach! Located in the heart of Limassol, right behind the business center, THE OVAL, you'II enjoy the tranquility of a quiet, dead-end street. ? This fully furnished, fully equipped 2-bedroom maisonette is within walking distance to the beach, supermarkets, cafes, and restaurants. Features include: Fully equipped kitchen 1 bathroom Storage room Garden Private parking Solar panels Water pressure system Air conditioning in all rooms All essential electrical appliances Drinking water filters ? With high-speed WiFi and IPTV offering over 1000 channels, this is the perfect rental opportunity for...