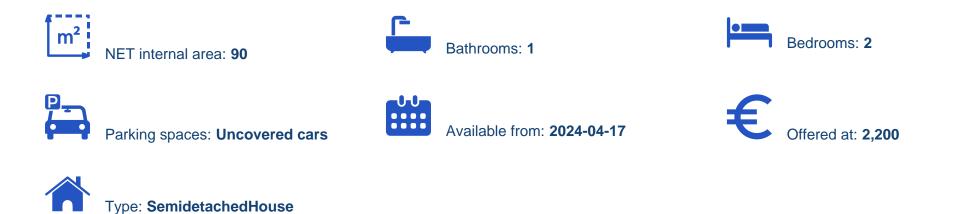

## €2.200

Limassol, Kalogeropouleio-Gymnasium-Kodobathkia-Mesa-Geitonia-4002, Cyprus

Offered at: €2,200 Estate ID: 27161 Ref: ba5097531

? Experience coastal living in this bright maisonette, just 300 meters from Columbia Beach! Located in the heart of Limassol, right behind the business center, THE OVAL, you'II enjoy the tranquility of a quiet, dead-end street. ? This fully furnished, fully equipped 2-bedroom maisonette is within walking distance to the beach, supermarkets, cafes, and restaurants. Features include: Fully equipped kitchen 1 bathroom Storage room Garden Private parking Solar panels Water pressure system Air conditioning in all rooms All essential electrical appliances Drinking water filters ? With high-speed WiFi and IPTV offering over 1000 channels, this is the perfect rental opportunity for...