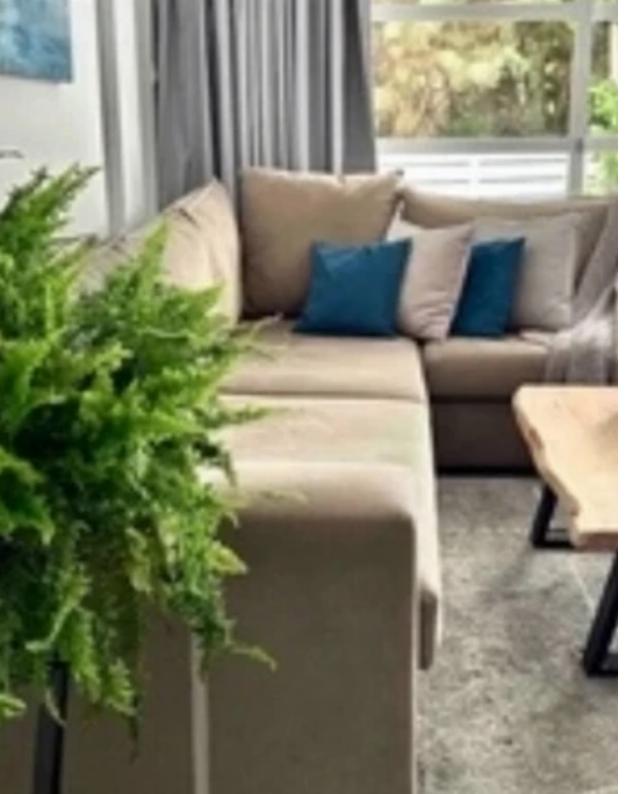

## €2.200

Limassol, Kalogeropouleio-Gymnasium-Kodobathkia-Mesa-Geitonia-4002, Cyprus

Offered at: €2,200 Estate ID: 27161 Ref: ba5097531

? Experience coastal living in this bright maisonette, just 300 meters from Columbia Beach! Located in the heart of Limassol, right behind the business center, THE OVAL, you'II enjoy the tranquility of a quiet, dead-end street. ? This fully furnished, fully equipped 2-bedroom maisonette is within walking distance to the beach, supermarkets, cafes, and restaurants. Features include: Fully equipped kitchen 1 bathroom Storage room Garden Private parking Solar panels Water pressure system Air conditioning in all rooms All essential electrical appliances Drinking water filters ? With high-speed WiFi and IPTV offering over 1000 channels, this is the perfect rental opportunity for...