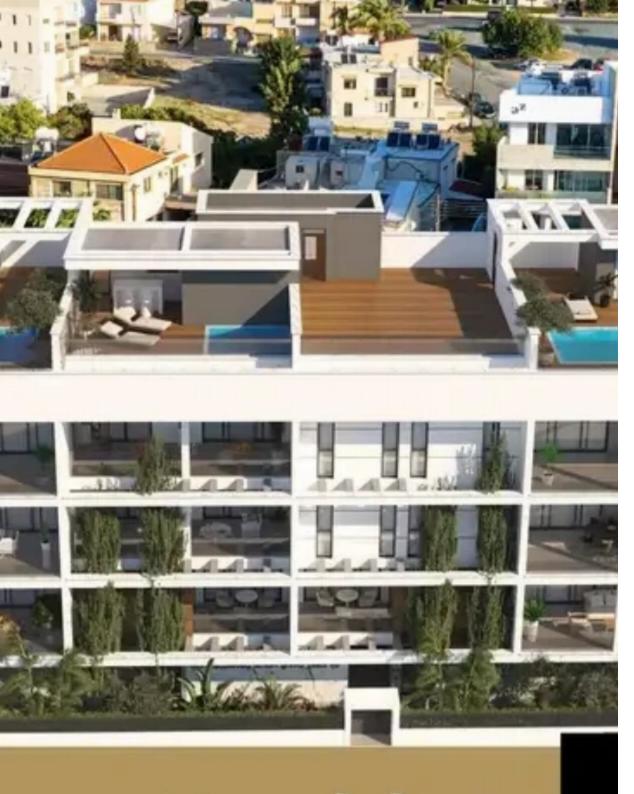

## Gotaen Heartn

Welcome to Golden Hearth, a premier real estate development nestled in the vibrant neighborhood of Mesa Ceitonia, Lima prising 10 meticulously designed apartments ranging from one to three bedrooms, Golden hearth offers residents a blend comfort and convenient living. Situated within walking distance to a piethora of amenties including schools, superma cofes, this development caters to the needs of families, young professionals, and individuals seeking an urban lifestyle wi access to essential facilities.

Golden Hearth boasts not only its strategic location but also its seamless connectivity to major transportation routes, v access to the highway facilitating effortless commutes to neighboring cities and beyond, Each apartment is thoughtfully maximize space and functionality, featuring contemporary finishes and an abundance of natural light. Whether it's unwinc spacious living areas, cooking up culinary delights in the modern kitchens, or enjoying panaramic views from private balax idents of Golden hearth are treated to a sanctuary where luxury meets convenience. Embrace the epitame of urban living Hearth, where every detail is tailored to elevate your lifestyle in Limassol.

## Ground floor

NET internal area: 1930

Available from: 2024-04-17

Offered at: **8,000,00** 

Type: Space

Year of build: 2024

of Limassol, offers a total of 10 apartments ranging from 1, 2, to 3 bedrooms. It features an A' energy efficiency certificate, thermal insulation frames, covered parking space, storage, security doors, intercom, etc. Comfortable and functional spaces, modernly designed with smart solutions to exploit all useful areas, large balcony, underfloor heating, air conditioning, etc. The penthouses feature a pool, garden, service room, and barbecue area, upgrading both the building and the apartments with an additional level of luxury and funct...