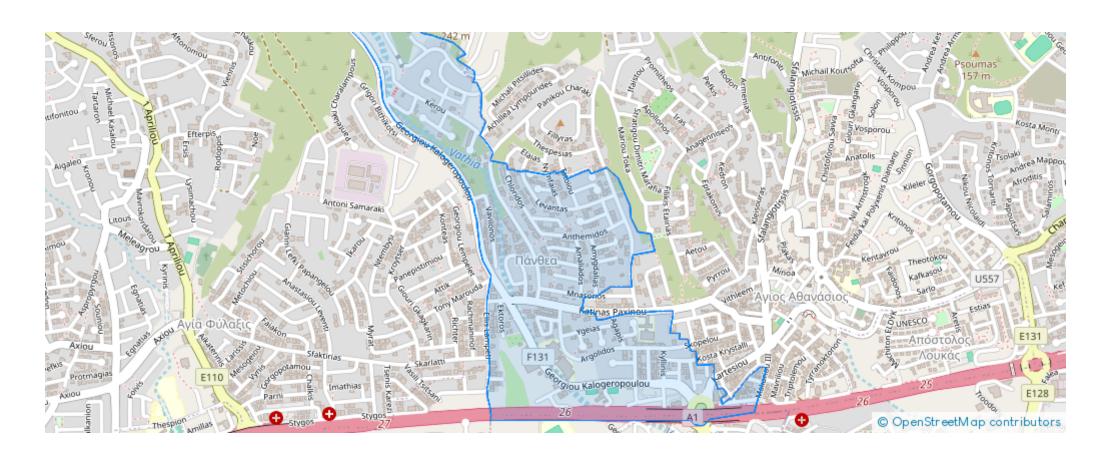

## New building near grammar school, offering promising returns. €7.000.000

Limassol, Panthea-Mesa-Geitonia-4007, Cyprus

**Offered at:** €8,000,000

**Estate ID:** 27261

**Ref:** ba5212139

## **Estate on map:**

| Parking | Roof<br>Garden<br>sqm. | Storage | Bathrooms | Covered<br>Verandas<br>sqm. | Interior<br>sqm. | Bedrooms |  |
|---------|------------------------|---------|-----------|-----------------------------|------------------|----------|--|
| 2       | -                      | 1       | 2         | 35                          | 120              | 3        |  |
| r       | -                      | r       | L.        | 8.5                         | 45               | r        |  |
| r       | -                      | r       | Г         | 8.5                         | 45               | r        |  |
| 2       | -                      | 1       | 2         | 35                          | 120              | 3        |  |