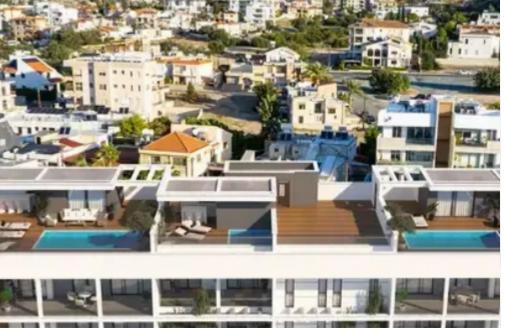

## Gotaen Heartn

Welcome to Golden Hearth, a premier real estate development nestled in the vibrant neighborhood of Mesa Ceitonia, Lima prising 10 meticulously designed apartments ranging from one to three bedrooms, Golden hearth offers residents a blend comfort and convenient living. Situated within walking distance to a piethora of amenties including schools, superma cofes, this development caters to the needs of families, young professionals, and individuals seeking an urban lifestyle wi access to essential facilities.

Golden Hearth boasts not only its strategic location but also its seamless connectivity to major transportation routes, v access to the highway facilitating effortless commutes to neighboring cities and beyond, Each apartment is thoughtfully maximize space and functionality, featuring contemporary finishes and an abundance of natural light. Whether it's unwinc spacious living areas, cooking up culinary delights in the modern kitchens, or enjoying panaramic views from private balax idents of Golden hearth are treated to a sanctuary where luxury meets convenience. Embrace the epitame of urban living Hearth, where every detail is tailored to elevate your lifestyle in Limassol.

## Ground floor

NET internal area: 1930

Available from: 2024-04-17

Offered at: **8,000,00** 

Type: Space

Year of build: 2024

of Limassol, offers a total of 10 apartments ranging from 1, 2, to 3 bedrooms. It features an A' energy efficiency certificate, thermal insulation frames, covered parking space, storage, security doors, intercom, etc. Comfortable and functional spaces, modernly designed with smart solutions to exploit all useful areas, large balcony, underfloor heating, air conditioning, etc. The penthouses feature a pool, garden, service room, and barbecue area, upgrading both the building and the apartments with an additional level of luxury and funct...