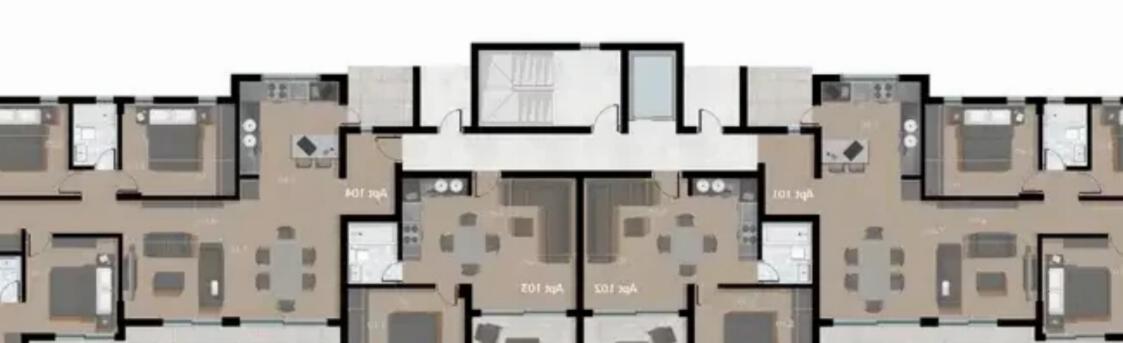

## Ground floor

NET internal area: 1930

Available from: 2024-04-17

Offered at: **8,000,00** 

Type: Space

Year of build: 2024

of Limassol, offers a total of 10 apartments ranging from 1, 2, to 3 bedrooms. It features an A' energy efficiency certificate, thermal insulation frames, covered parking space, storage, security doors, intercom, etc. Comfortable and functional spaces, modernly designed with smart solutions to exploit all useful areas, large balcony, underfloor heating, air conditioning, etc. The penthouses feature a pool, garden, service room, and barbecue area, upgrading both the building and the apartments with an additional level of luxury and funct...