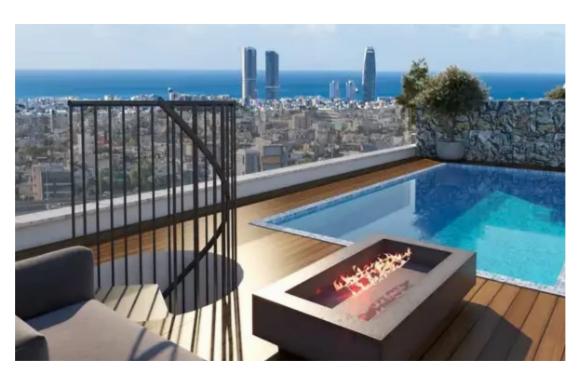

## Ground floor

NET internal area: 1930

Available from: 2024-04-17

Offered at: **8,000,00** 

Type: Space

Year of build: 2024

of Limassol, offers a total of 10 apartments ranging from 1, 2, to 3 bedrooms. It features an A' energy efficiency certificate, thermal insulation frames, covered parking space, storage, security doors, intercom, etc. Comfortable and functional spaces, modernly designed with smart solutions to exploit all useful areas, large balcony, underfloor heating, air conditioning, etc. The penthouses feature a pool, garden, service room, and barbecue area, upgrading both the building and the apartments with an additional level of luxury and funct...