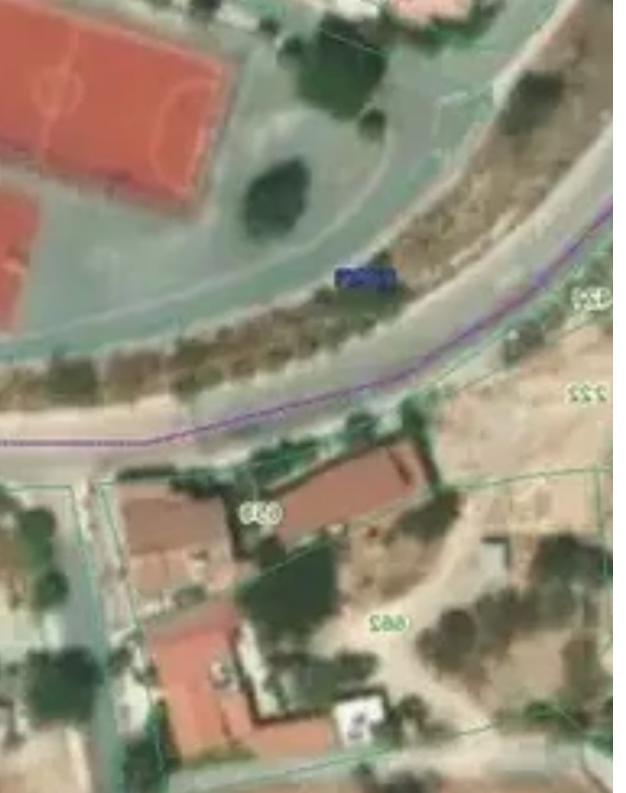

## Residential land 316 m<sup>2</sup> €50.000

Limassol, Apesia-4541, Cyprus

Offered at: € 50,000 Estate ID: 27297 Ref: ba5205377

| 00.002,89       | 8105.L.L.anit | eral Estimation Va |       |      | 0189/0   | NOWBER      |
|-----------------|---------------|--------------------|-------|------|----------|-------------|
| 226             | PARCEL NUMBER |                    |       |      |          |             |
| 1:5000          |               | 115                | SCA   |      | 47763    |             |
|                 |               |                    |       | ZOUW | ΠΑΝΩ ΚΑ  |             |
|                 |               |                    |       |      |          |             |
| HEIGHT (meters) | FLOORS        | COVERAGE           | YTISI | DEN  | RCENTAGE | AFFECTED PE |

re set by the provisions of Development Plans.

irea of the parcel may not be accurate, if it was calculated manually through cadastral plans. Irea of valuation are calculated only for tax purposes and/or other fees and do not represent the market value of the property.

PARCEL:

| A PROPERTY PLAN FLOOR VALUE VALUE ENCLOSED COVERED UNCOVERE<br>TYPE NO NO 1,1,2018 1,1,2021 EXTENT EXTENT |  |  |  |  |  |  |  |  |  |
|-----------------------------------------------------------------------------------------------------------|--|--|--|--|--|--|--|--|--|
|-----------------------------------------------------------------------------------------------------------|--|--|--|--|--|--|--|--|--|