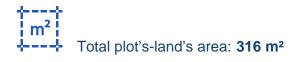

## Residential land 316 m<sup>2</sup> €50.000

Limassol, Apesia-4541, Cyprus

Offered at: € 50,000 Estate ID: 27297 Ref: ba5205377

| 00.002,89       | 8105.L.L.anit | eral Estimation Va |       |      | 0189/0   | NOWBER      |
|-----------------|---------------|--------------------|-------|------|----------|-------------|
| 226             | PARCEL NUMBER |                    |       |      |          |             |
| 1:5000          |               | 115                | SCA   |      | 47763    |             |
|                 |               |                    |       | ZOUW | ΠΑΝΩ ΚΑ  |             |
|                 |               |                    |       |      |          |             |
| HEIGHT (meters) | FLOORS        | COVERAGE           | YTISI | DEN  | RCENTAGE | AFFECTED PE |