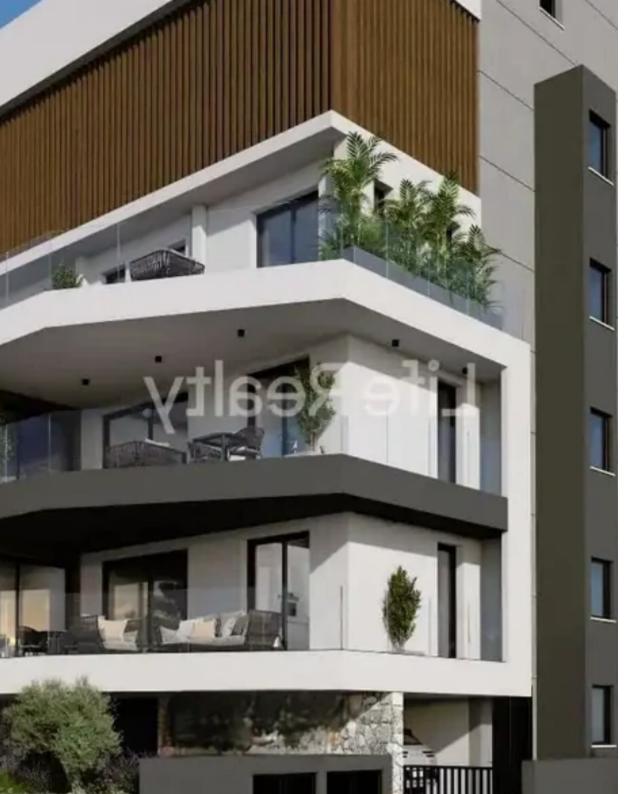

## €485.000

Limassol, Super-Home-Center-Timou-Prodromou-Mesa-Geitonia-4004 , Cyprus

Offered at: €485,000 Estate ID: 27468 Ref: ba5200171

""""""This five-flat building, nestled in the esteemed Germasogeia area of Limassol, boasts top-quality finishes, making it an appealing property for both tenants and potential buyers. Here are some key features you can expect from this upscale building: - High-quality porcelain tiles and laminated parquet floors in the bedrooms, ensuring durability and elegance throughout the living spaces. - Modern Italian high-standard kitchen cabinets and wardrobes, adding sophistication and functionality to the living areas. - Gypsum board ceilings with built-in spotlights in kitchens, toilets, and corridors, providing a stylish and well-lit ambiance. Note that bedroom lights or chandeliers are no...