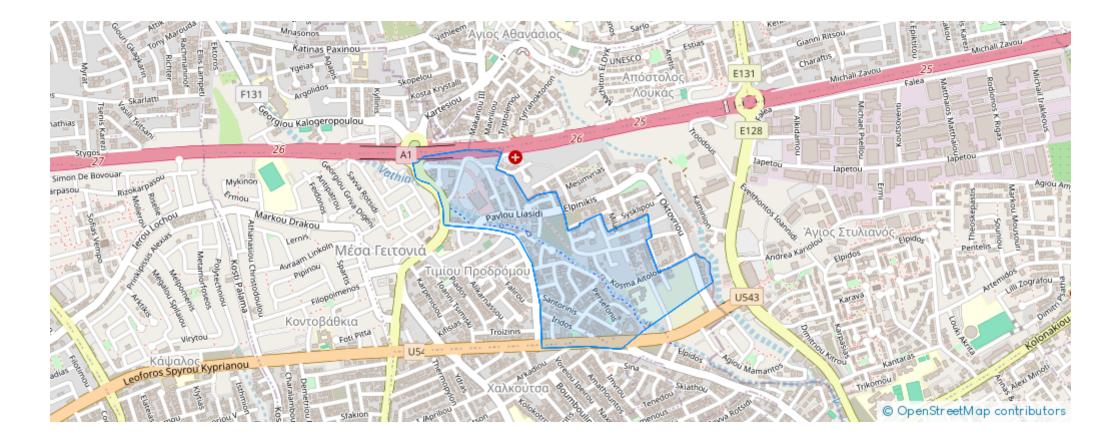

Cyprus

Offered at: €485,000 Estate ID: 27468 Ref: ba5200171

















""""""This five-flat building, nestled in the esteemed Germasogeia area of Limassol, boasts top-quality finishes, making it an appealing property for both tenants and potential buyers. Here are some key features you can expect from this upscale building: - High-quality porcelain tiles and laminated parquet floors in the bedrooms, ensuring durability and elegance throughout the living spaces. - Modern Italian high-standard kitchen cabinets and wardrobes, adding sophistication and functionality to the living areas. - Gypsum board ceilings with built-in spotlights in kitchens, toilets, and corridors, providing a stylish and well-lit ambiance. Note that bedroom lights or chandeliers are no...

## **Estate on map:**