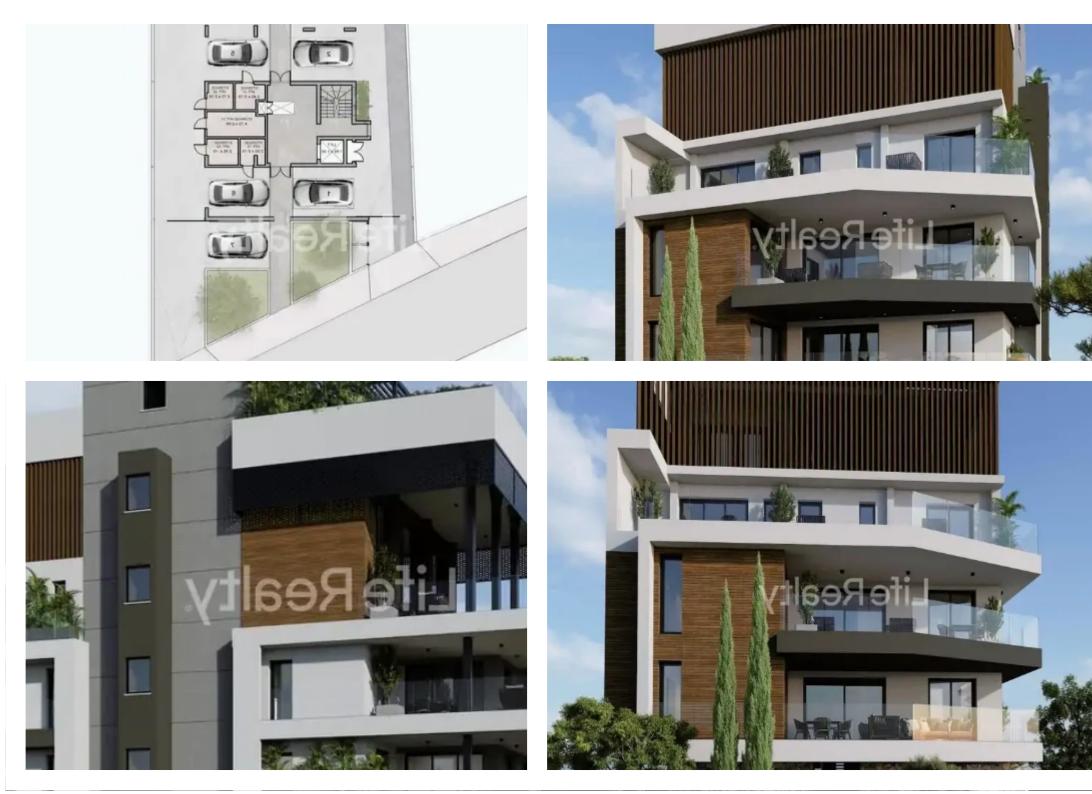

## €485.000

Limassol, Super-Home-Center-Timou-Prodromou-Mesa-Geitonia-4004 , Cyprus

Offered at: €485,000 Estate ID: 27468 Ref: ba5200171

""""""This five-flat building, nestled in the esteemed Germasogeia area of Limassol, boasts top-quality finishes, making it an appealing property for both tenants and potential buyers. Here are some key features you can expect from this upscale building: - High-quality porcelain tiles and laminated parquet floors in the bedrooms, ensuring durability and elegance throughout the living spaces. - Modern Italian high-standard kitchen cabinets and wardrobes, adding sophistication and functionality to the living areas. - Gypsum board ceilings with built-in spotlights in kitchens, toilets, and corridors, providing a stylish and well-lit ambiance. Note that bedroom lights or chandeliers are no...