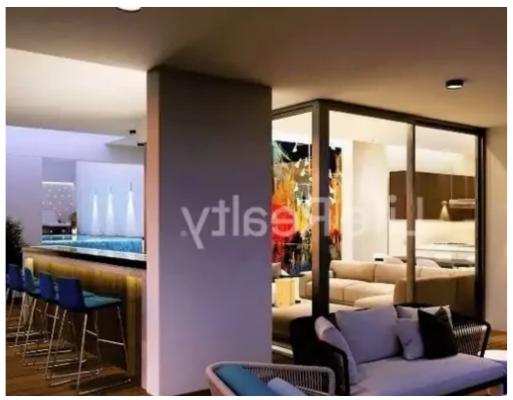

Bedrooms: 2

Parking spaces: Covered cars

Available from: 2024-04-19

Offered at: 460,000

Type: Apartment

This four-floor building contains 7 apartments and 1 penthouse, tucked away in a peaceful corner of Limassol yet conveniently proximate to numerous amenities, just a 5-minute drive from the heart of the city. Available is currently this outstanding two bedroom apartment and it is provided fully furnished. With high-quality finishes, it presents an enticing opportunity for both renters and potential buyers. Situated close to major roads in the Germasogeia area, it's only a short 10 minute drive from the beach and conveniently located near schools, banks, and markets. Discover a plethora of exceptional features upon seizing the opportunity to claim ownership of one of the most breathtaki...