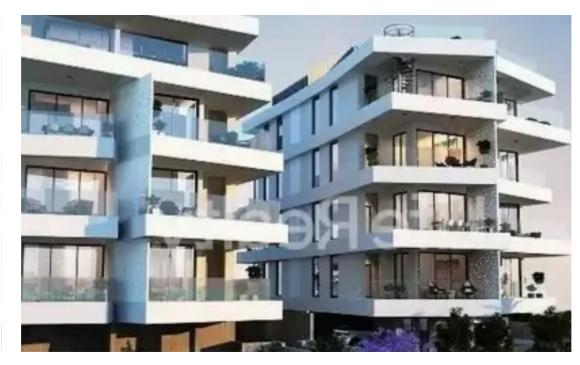

Bedrooms: 2

Parking spaces: Covered cars

Available from: 2024-04-19

Offered at: 460,000

Type: Apartment

This four-floor building contains 7 apartments and 1 penthouse, tucked away in a peaceful corner of Limassol yet conveniently proximate to numerous amenities, just a 5-minute drive from the heart of the city. Available is currently this outstanding two bedroom apartment and it is provided fully furnished. With high-quality finishes, it presents an enticing opportunity for both renters and potential buyers. Situated close to major roads in the Germasogeia area, it's only a short 10 minute drive from the beach and conveniently located near schools, banks, and markets. Discover a plethora of exceptional features upon seizing the opportunity to claim ownership of one of the most breathtaki...