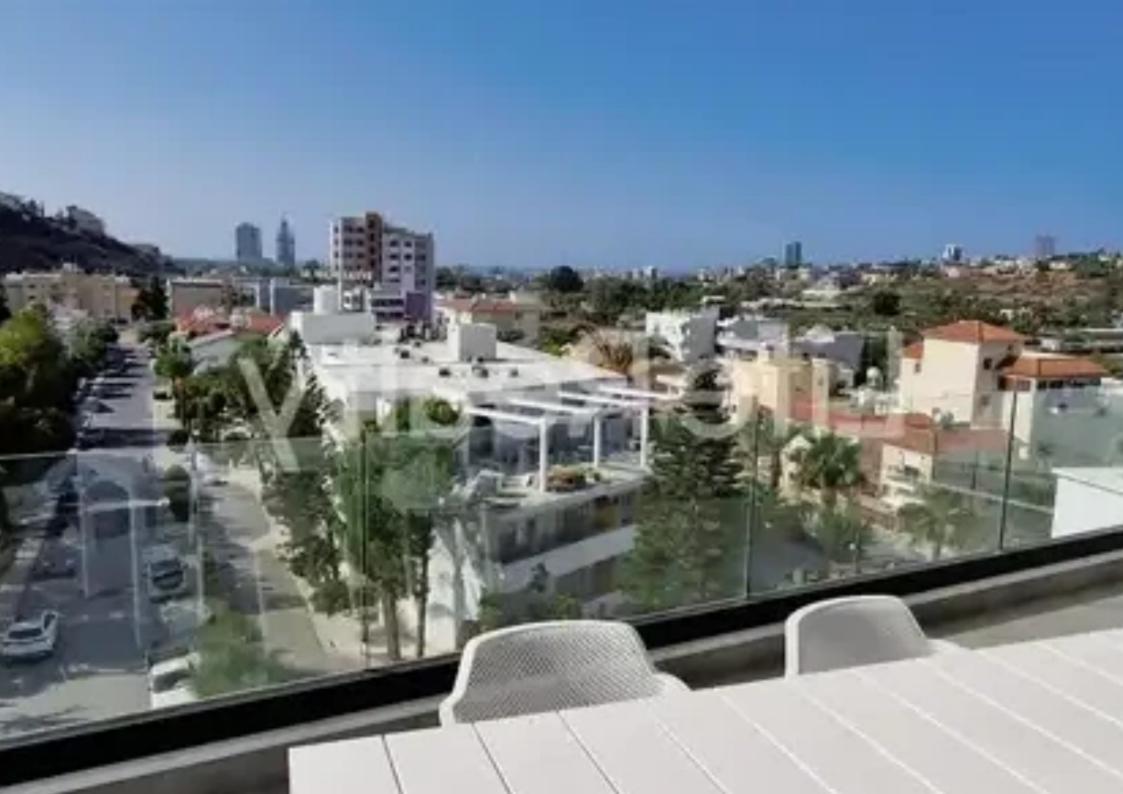

Bedrooms: 2

Parking spaces: Covered cars

Available from: 2024-04-19

Offered at: 460,000

Type: Apartment

This four-floor building contains 7 apartments and 1 penthouse, tucked away in a peaceful corner of Limassol yet conveniently proximate to numerous amenities, just a 5-minute drive from the heart of the city. Available is currently this outstanding two bedroom apartment and it is provided fully furnished. With high-quality finishes, it presents an enticing opportunity for both renters and potential buyers. Situated close to major roads in the Germasogeia area, it's only a short 10 minute drive from the beach and conveniently located near schools, banks, and markets. Discover a plethora of exceptional features upon seizing the opportunity to claim ownership of one of the most breathtaki...