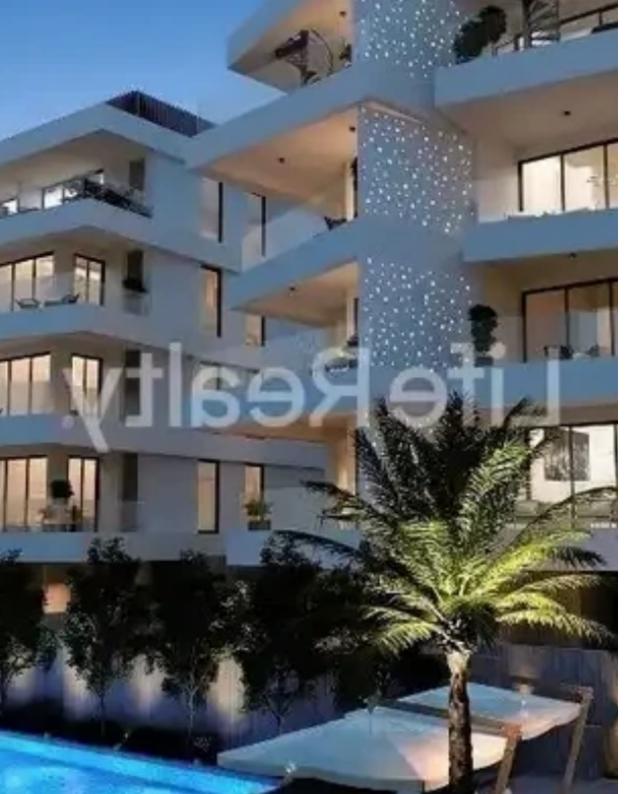

Bedrooms: 2

Parking spaces: Covered cars

Available from: 2024-04-19

Offered at: 460,000

Type: Apartment

This four-floor building contains 7 apartments and 1 penthouse, tucked away in a peaceful corner of Limassol yet conveniently proximate to numerous amenities, just a 5-minute drive from the heart of the city. Available is currently this outstanding two bedroom apartment and it is provided fully furnished. With high-quality finishes, it presents an enticing opportunity for both renters and potential buyers. Situated close to major roads in the Germasogeia area, it's only a short 10 minute drive from the beach and conveniently located near schools, banks, and markets. Discover a plethora of exceptional features upon seizing the opportunity to claim ownership of one of the most breathtaki...