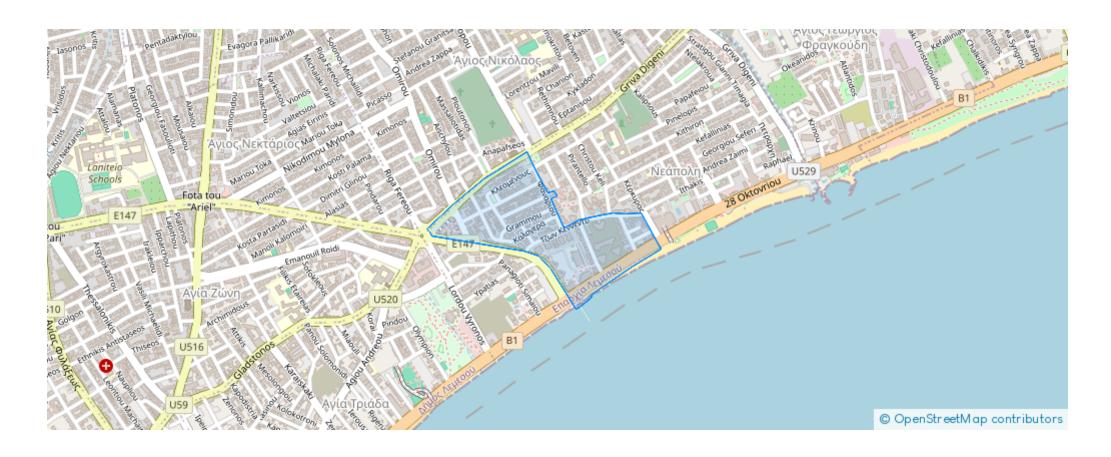

## **Estate on map:**

Parking spaces: Covered cars

Available from: 2024-04-19

Offered at: 445,000

Type: Apartment

The apartment is double in a new and modern building. Convenient location, all necessary infrastructure within walking distance: supermarkets, cafes and restaurants, pharmacies and bakeries and much more. The city Zoo with a park is a 5-minute walk away. The distance to the sea is 100 meters.