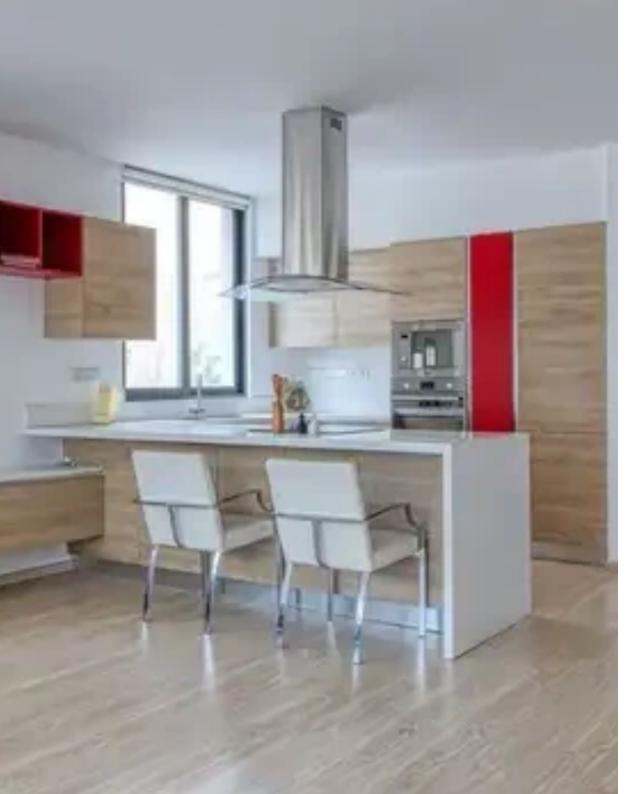

Parking spaces: Covered cars

Available from: 2024-04-19

Offered at: 445,000

Type: Apartment

The apartment is double in a new and modern building. Convenient location, all necessary infrastructure within walking distance: supermarkets, cafes and restaurants, pharmacies and bakeries and much more. The city Zoo with a park is a 5-minute walk away. The distance to the sea is 100 meters.

Large bathroom with Jacuzzi, guest toilet, large veranda, covered parking, storage room....