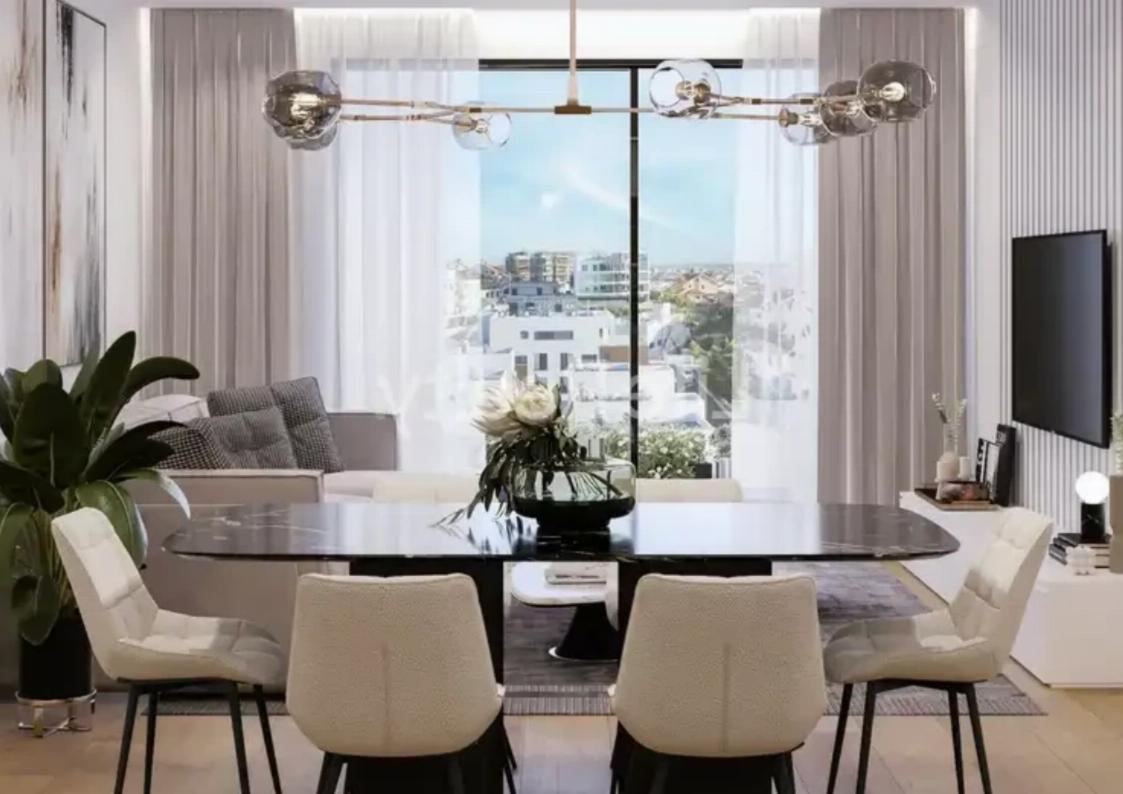

## 2-bedroom apartment f?r s?le €420.000

Limassol, Kalogeropouleio-Gymnasium-Kodobathkia-Mesa-Geitonia-4002, Cyprus

**Offered at:** € 420,000

**Estate ID:** 27570

**Ref:** ba5216455

NET internal area: 84

Bathrooms: 2

Bedrooms: 2

Parking spaces: Covered cars

Available from: 2024-04-19

Offered at: 420,000

Type: Apartment

This four-floor building, consisting 10 apartments, is situated in the area of Agios Athanasios, just 5 minutes from the center of Limassol. With top-quality finishes, it presents an attractive option for both tenants and potential buyers. Located near main roads in Agios Athanasios, it's only a 10-minute drive from the beach and conveniently accessible to schools, banks, and markets. Here are some key features you can expect from this luxury building: - Electric shutters. - High quality electric system. - Security System Pre-wiring. - Electric gate access to parking. - Door video phone system at main entrance of the building. With these outstanding features and amenities...