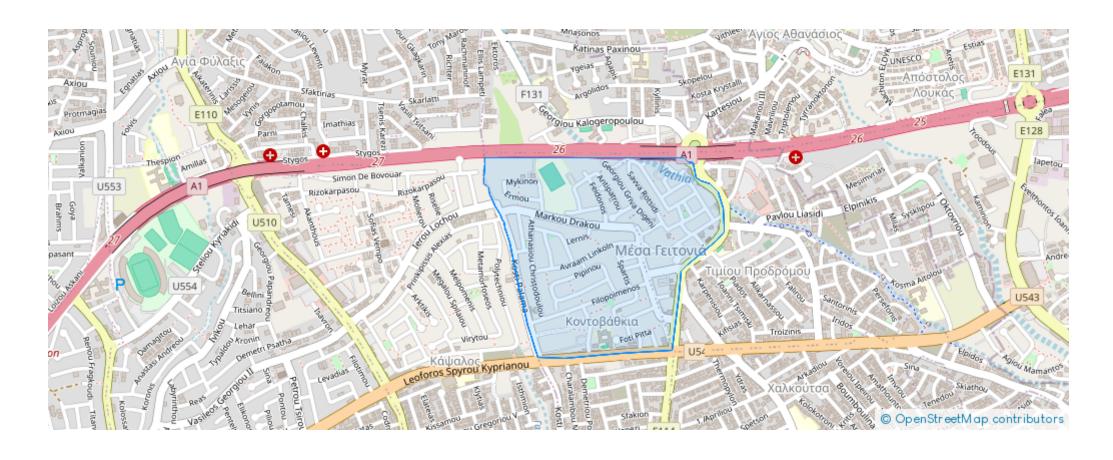

## 2-bedroom apartment f?r s?le €420.000

Limassol, Kalogeropouleio-Gymnasium-Kodobathkia-Mesa-Geitonia-4002, Cyprus

**Offered at:** € 420,000

**Estate ID:** 27570

**Ref:** ba5216455

NET internal area: 84

Bathrooms: 2

## **Estate on map:**