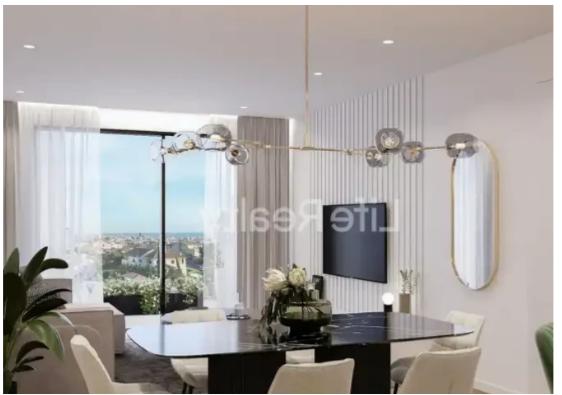

Bedrooms: 2

Parking spaces: Covered cars

Available from: 2024-04-19

Offered at: 420,000

Type: Apartment

This four-floor building, consisting 10 apartments, is situated in the area of Agios Athanasios, just 5 minutes from the center of Limassol. With top-quality finishes, it presents an attractive option for both tenants and potential buyers. Located near main roads in Agios Athanasios, it's only a 10-minute drive from the beach and conveniently accessible to schools, banks, and markets. Here are some key features you can expect from this luxury building: - Electric shutters. - High quality electric system. - Security System Pre-wiring. - Electric gate access to parking. - Door video phone system at main entrance of the building. With these outstanding features and amenities...