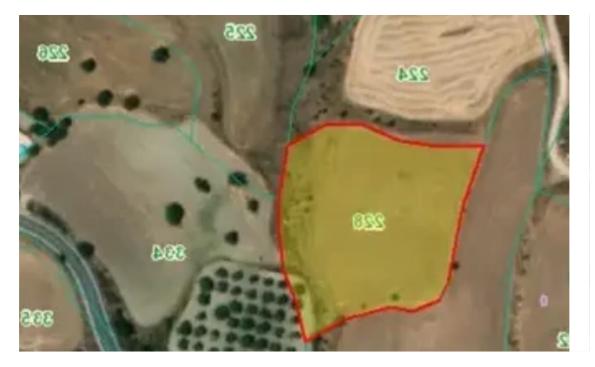

## Agricultural land 5686 m<sup>2</sup> €55.000

Paphos, Simou-8812, Cyprus

Offered at: €55,000 Estate ID: 28009 Ref: ba5216348

| 30ΦAΠ  | ΔΗΜΟΣ/ΚΟΙΝΟΤΗΤΑ          | YOMI3 | ENOPIA           |
|--------|--------------------------|-------|------------------|
| 0/4838 | AMHMT                    |       | APIOMOE TEMAXIOY |
| 35/38  | EMBAΔO TEMAXIOY (σε τ.μ) | 5686  | ΕΙΔΟΣ ΑΚΙΝΗΤΟΥ   |

## Estate on map: