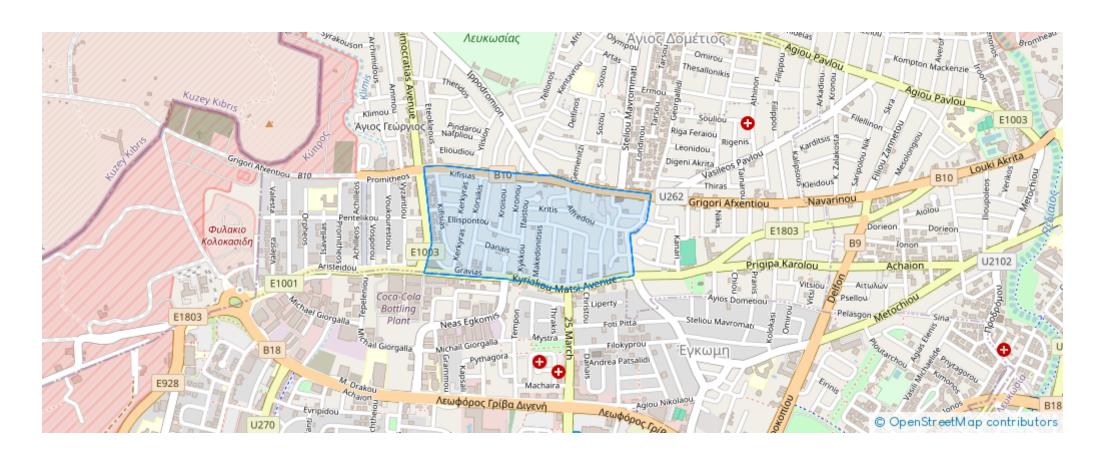

g this duplex your near-future home. ? Eco-Friendly Living: Energy Class A with building-wide & Dependent photovoltaic systems for sustainable living, underfloor heatingg & Design: 91m² internal + 12m² verandas, offering modern, spacious living areas across 2 floors. ?? Completion Date: End of April 2024, making this duplex your near-future home. ? Eco-Friendly Living: Energy Class A with building-wide & Design: 91m² internal + 12m² verandas, offering modern, spacious living areas across 2 floors. ?? Completion Date: End of April 2024, making this duplex your near-future home. ? Eco-Friendly Living: Energy Class A with building-wide & Design: 91m² internal + 12m² verandas, offering modern, spacious living areas across 2 floors. ?? Completion Date: Place Proving Pro

## **Estate on map:**