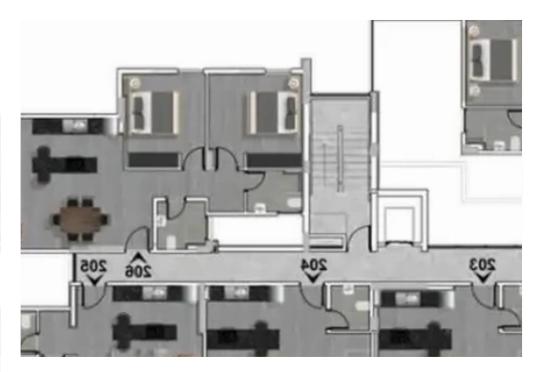

## Studio apartment f?r s?le €280.000

Nicosia, Grigori-Afxentiou-St-Agios-Georgios-Agios-Dometios-2369, Cyprus

**Offered at:** €295,000

**Estate ID:** 28133

**Ref:** ba5220439











NET internal area: 103



Bathrooms: 2



Bedrooms: 0



Parking spaces: Covered cars



Available from: 2024-04-19



Offered at: 295,000



Type: Apartment

diplomatic residences. ? Space & Duplex Apartment in Engomi, Nicosia ? Location: Agios Dometios/Engomi, Nicosia - Just minutes away from top amenities and diplomatic residences. ? Space & Design: 91m² internal + 12m² verandas, offering modern, spacious living areas across 2 floors. ?? Completion Date: End of April 2024, making this duplex your near-future home. ? Eco-Friendly Living: Energy Class A with building-wide & Dependent photovoltaic systems for sustainable living, underfloor heatingg & Design: 91m² internal + 12m² verandas, offering modern, spacious living areas across 2 floors. ?? Completion Date: End of April 202