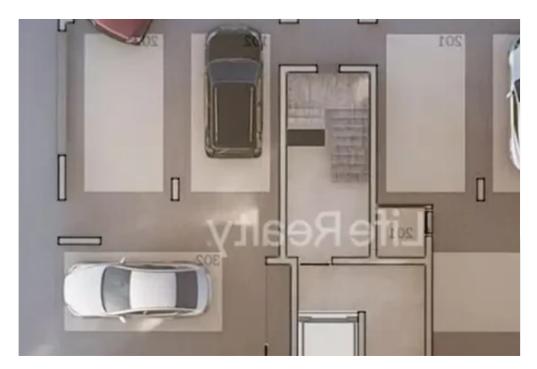

## 2-bedroom apartment f?r s?le

Limassol, Pano-Polemidia-4130, Cyprus

**Offered at:** €310,000

**Estate ID:** 28134

Ref: ba5220091

Bathrooms: 2

Bedrooms: 2

Parking spaces: Covered cars

Available from: 2024-04-19

Offered at: 310,00

ype: **Apartment** 

""""This three-floor building boasts four apartments and two penthouses, nestled in a luxurious neighborhood in Limassol, yet conveniently close to various amenities. Just a 5-minute drive from the city center and only one minute from the highway, it offers easy access to everything you need. Currently available are two exceptional apartments. Featuring high-quality finishes throughout, they present an attractive opportunity for both renters and potential buyers. Situated just a short 10-minute drive from the beach and conveniently close to schools, banks, and markets, these apartments offer the perfect blend of luxury and convenience. With such exceptional features and amenities, this bu...