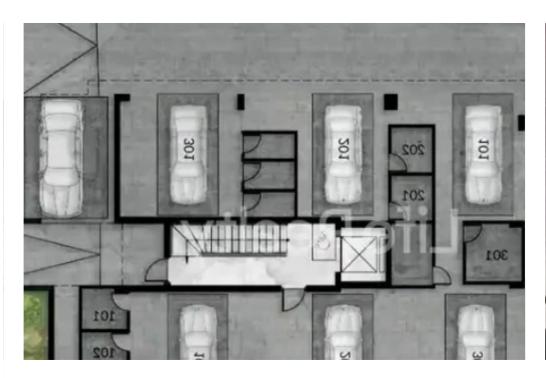

Parking spaces: Covered cars

Available from: 2024-04-19

Offered at: 170,000

Type: Apartment

Attracting people looking for a fancy place to live or invest in. With top-notch finishes all around, it's got a charm and sophistication that really stand out, making it a top choice for those seeking upscale city living. With these exceptional features and amenities, this building promises luxurious living and a high-quality lifestyle in one of Limassol's most prestigious neighborhoods. Here's what you can expect to find in this special building: 
Certificate of Energy Efficiency A - Photovoltaic system on the roof. - Gated par...