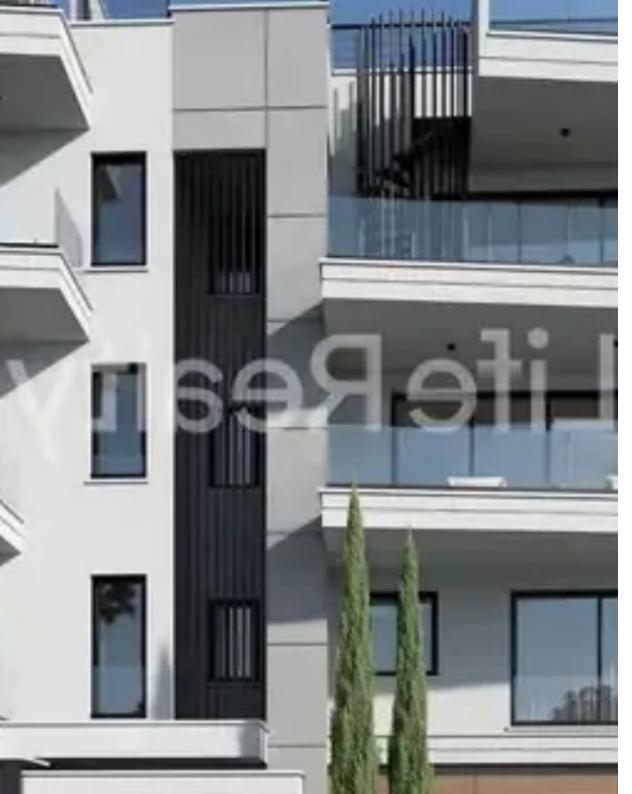

Parking spaces: Covered cars

Available from: 2024-04-19

Offered at: **390,000** 

Type: Penthouse

This three-floor building, comprising four flats and two penthouses, is nestled in the sought after area of Mesa Geitonia in Limassol. It boasts top-quality finishes, making it an appealing property for potential buyers. Located within the heart of the city, it's an 15-minute drive from the center of Limassol and only a 3-minute drive from the highway. Here are some key features you can expect from this upscale building: - Certificate of Energy Efficiency A. - Provisions for electric shutters. - Photovoltaic system on the roof. - Gated parking. - Private Pool. - Roof Garden. Available: -Penthouse 301 -Internal area: 81m2 -Covered verandas: 17m2 -Roof garden: 42m2 -Price: €...