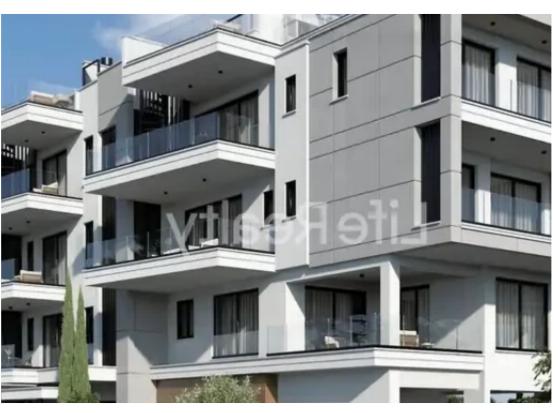

Parking spaces: Covered cars

Available from: 2024-04-19

Offered at: **390,000** 

Type: Penthouse

This three-floor building, comprising four flats and two penthouses, is nestled in the sought after area of Mesa Geitonia in Limassol. It boasts top-quality finishes, making it an appealing property for potential buyers. Located within the heart of the city, it's an 15-minute drive from the center of Limassol and only a 3-minute drive from the highway. Here are some key features you can expect from this upscale building: - Certificate of Energy Efficiency A. - Provisions for electric shutters. - Photovoltaic system on the roof. - Gated parking. - Private Pool. - Roof Garden. Available: -Penthouse 301 -Internal area: 81m2 -Covered verandas: 17m2 -Roof garden: 42m2 -Price: €...