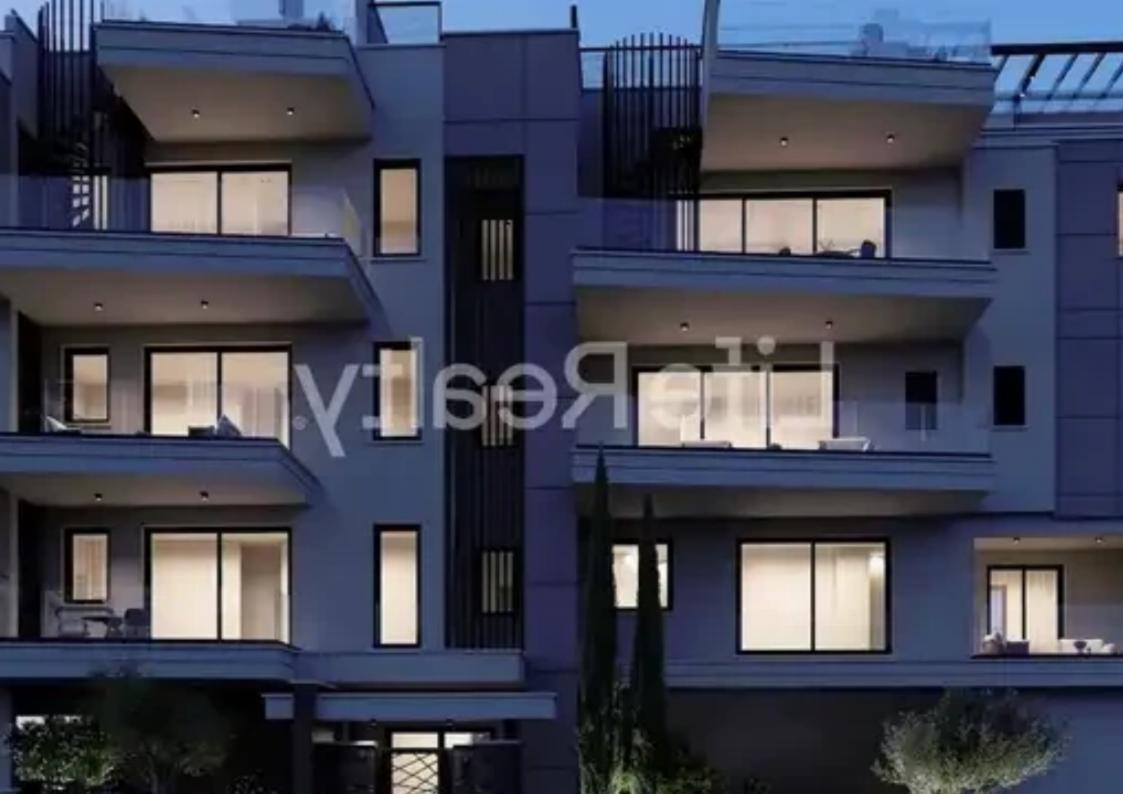

Parking spaces: Covered cars

Available from: 2024-04-19

Offered at: **390,000** 

Type: Penthouse

This three-floor building, comprising four flats and two penthouses, is nestled in the sought after area of Mesa Geitonia in Limassol. It boasts top-quality finishes, making it an appealing property for potential buyers. Located within the heart of the city, it's an 15-minute drive from the center of Limassol and only a 3-minute drive from the highway. Here are some key features you can expect from this upscale building: - Certificate of Energy Efficiency A. - Provisions for electric shutters. - Photovoltaic system on the roof. - Gated parking. - Private Pool. - Roof Garden. Available: -Penthouse 301 -Internal area: 81m2 -Covered verandas: 17m2 -Roof garden: 42m2 -Price: €...