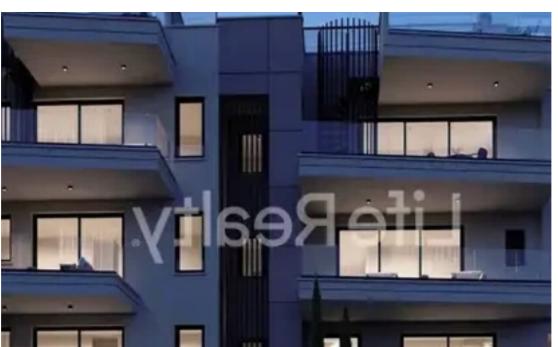

Parking spaces: Covered cars

Available from: 2024-04-19

Offered at: **390,000** 

Type: Penthouse

This three-floor building, comprising four flats and two penthouses, is nestled in the sought after area of Mesa Geitonia in Limassol. It boasts top-quality finishes, making it an appealing property for potential buyers. Located within the heart of the city, it's an 15-minute drive from the center of Limassol and only a 3-minute drive from the highway. Here are some key features you can expect from this upscale building: - Certificate of Energy Efficiency A. - Provisions for electric shutters. - Photovoltaic system on the roof. - Gated parking. - Private Pool. - Roof Garden. Available: -Penthouse 301 -Internal area: 81m2 -Covered verandas: 17m2 -Roof garden: 42m2 -Price: €...