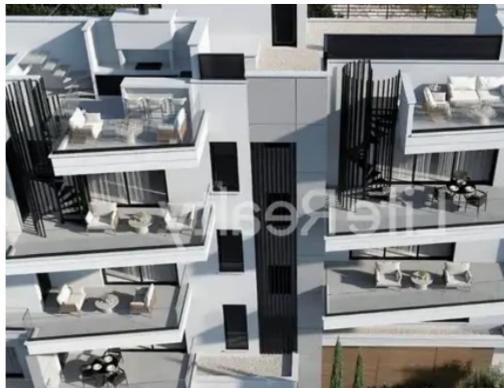

Parking spaces: Covered cars

Available from: 2024-04-19

Offered at: **390,000** 

Type: Penthouse

This three-floor building, comprising four flats and two penthouses, is nestled in the sought after area of Mesa Geitonia in Limassol. It boasts top-quality finishes, making it an appealing property for potential buyers. Located within the heart of the city, it's an 15-minute drive from the center of Limassol and only a 3-minute drive from the highway. Here are some key features you can expect from this upscale building: - Certificate of Energy Efficiency A. - Provisions for electric shutters. - Photovoltaic system on the roof. - Gated parking. - Private Pool. - Roof Garden. Available: -Penthouse 301 -Internal area: 81m2 -Covered verandas: 17m2 -Roof garden: 42m2 -Price: €...