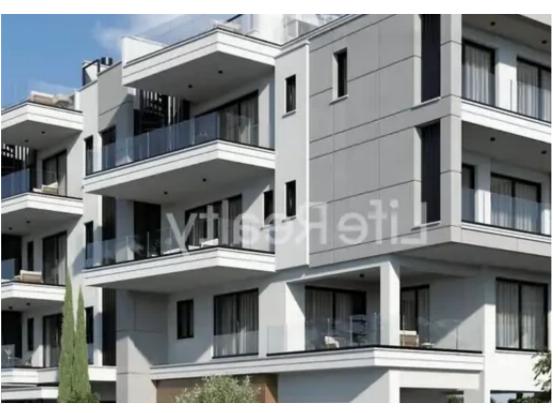

Bedrooms: 3

Parking spaces: Covered cars

Available from: 2024-04-19

Offered at: 410,000

Type: **Apartment** 

This three-floor building, comprising four flats and two penthouses, is nestled in the sought after area of Panthea in Limassol. It boasts top-quality finishes, making it an appealing property for potential buyers. Located within the heart of the city, it's a 10-minute drive from the center of Limassol and only a 2-minute drive from the highway. Here are some key features you can expect from this upscale building: - Certificate of Energy Efficiency A. - Provisions for electric shutters. - Photovoltaic system on the roof. - Gated parking. Available: -Apartment 202 -Internal area: 102m2 -Covered verandas: 40m2 -Price: €410.00 +VAT Contact us today, for detailed information....