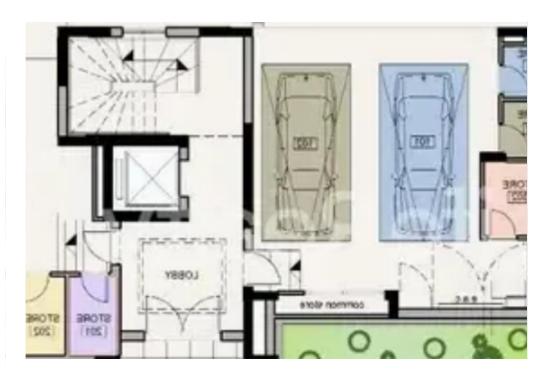

Bedrooms: 3

Parking spaces: Covered cars

Available from: 2024-04-19

Offered at: 410,000

Type: **Apartment** 

This three-floor building, comprising four flats and two penthouses, is nestled in the sought after area of Panthea in Limassol. It boasts top-quality finishes, making it an appealing property for potential buyers. Located within the heart of the city, it's a 10-minute drive from the center of Limassol and only a 2-minute drive from the highway. Here are some key features you can expect from this upscale building: - Certificate of Energy Efficiency A. - Provisions for electric shutters. - Photovoltaic system on the roof. - Gated parking. Available: -Apartment 202 -Internal area: 102m2 -Covered verandas: 40m2 -Price: €410.00 +VAT Contact us today, for detailed information....