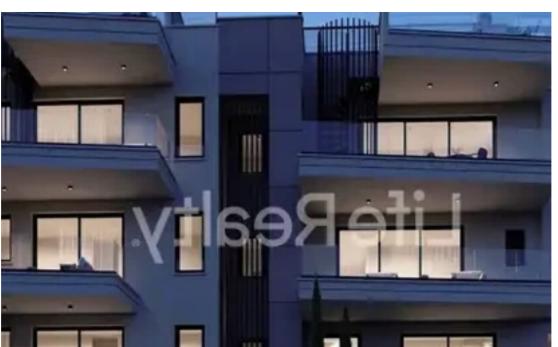

Bedrooms: 3

Parking spaces: Covered cars

Available from: 2024-04-19

Offered at: 410,000

Type: **Apartment** 

This three-floor building, comprising four flats and two penthouses, is nestled in the sought after area of Panthea in Limassol. It boasts top-quality finishes, making it an appealing property for potential buyers. Located within the heart of the city, it's a 10-minute drive from the center of Limassol and only a 2-minute drive from the highway. Here are some key features you can expect from this upscale building: - Certificate of Energy Efficiency A. - Provisions for electric shutters. - Photovoltaic system on the roof. - Gated parking. Available: -Apartment 202 -Internal area: 102m2 -Covered verandas: 40m2 -Price: €410.00 +VAT Contact us today, for detailed information....