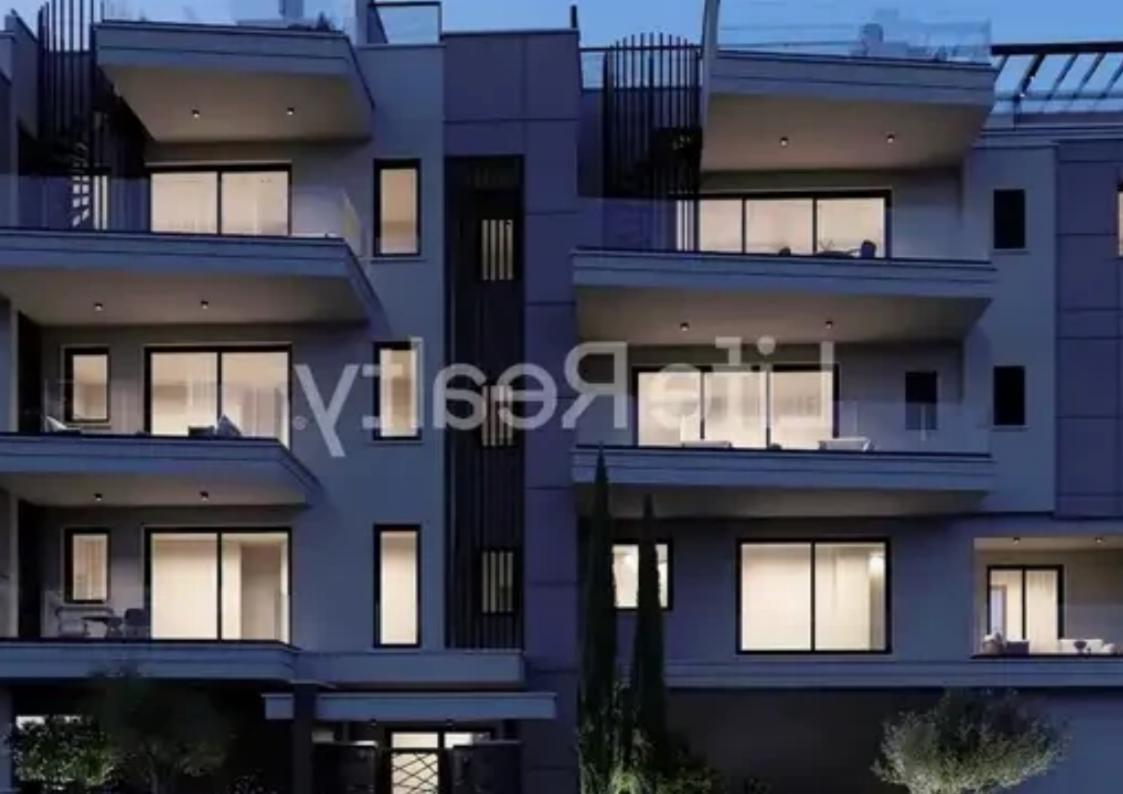

Bedrooms: 3

Parking spaces: Covered cars

Available from: 2024-04-19

Offered at: 410,000

Type: **Apartment** 

This three-floor building, comprising four flats and two penthouses, is nestled in the sought after area of Panthea in Limassol. It boasts top-quality finishes, making it an appealing property for potential buyers. Located within the heart of the city, it's a 10-minute drive from the center of Limassol and only a 2-minute drive from the highway. Here are some key features you can expect from this upscale building: - Certificate of Energy Efficiency A. - Provisions for electric shutters. - Photovoltaic system on the roof. - Gated parking. Available: -Apartment 202 -Internal area: 102m2 -Covered verandas: 40m2 -Price: €410.00 +VAT Contact us today, for detailed information....