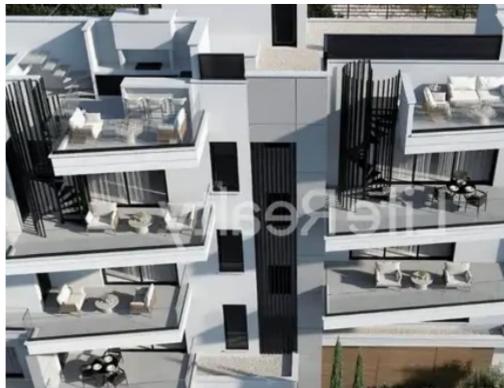

Bedrooms: 3

Parking spaces: Covered cars

Available from: 2024-04-19

Offered at: 410,000

Type: **Apartment** 

This three-floor building, comprising four flats and two penthouses, is nestled in the sought after area of Panthea in Limassol. It boasts top-quality finishes, making it an appealing property for potential buyers. Located within the heart of the city, it's a 10-minute drive from the center of Limassol and only a 2-minute drive from the highway. Here are some key features you can expect from this upscale building: - Certificate of Energy Efficiency A. - Provisions for electric shutters. - Photovoltaic system on the roof. - Gated parking. Available: -Apartment 202 -Internal area: 102m2 -Covered verandas: 40m2 -Price: €410.00 +VAT Contact us today, for detailed information....