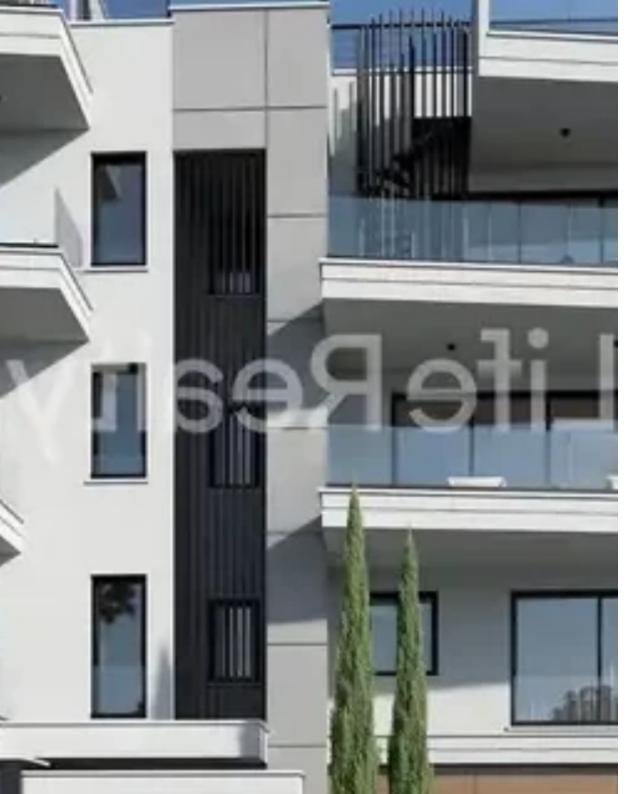

Bedrooms: 3

Parking spaces: Covered cars

Available from: 2024-04-19

Offered at: 410,000

Type: **Apartment** 

This three-floor building, comprising four flats and two penthouses, is nestled in the sought after area of Panthea in Limassol. It boasts top-quality finishes, making it an appealing property for potential buyers. Located within the heart of the city, it's a 10-minute drive from the center of Limassol and only a 2-minute drive from the highway. Here are some key features you can expect from this upscale building: - Certificate of Energy Efficiency A. - Provisions for electric shutters. - Photovoltaic system on the roof. - Gated parking. Available: -Apartment 202 -Internal area: 102m2 -Covered verandas: 40m2 -Price: €410.00 +VAT Contact us today, for detailed information....