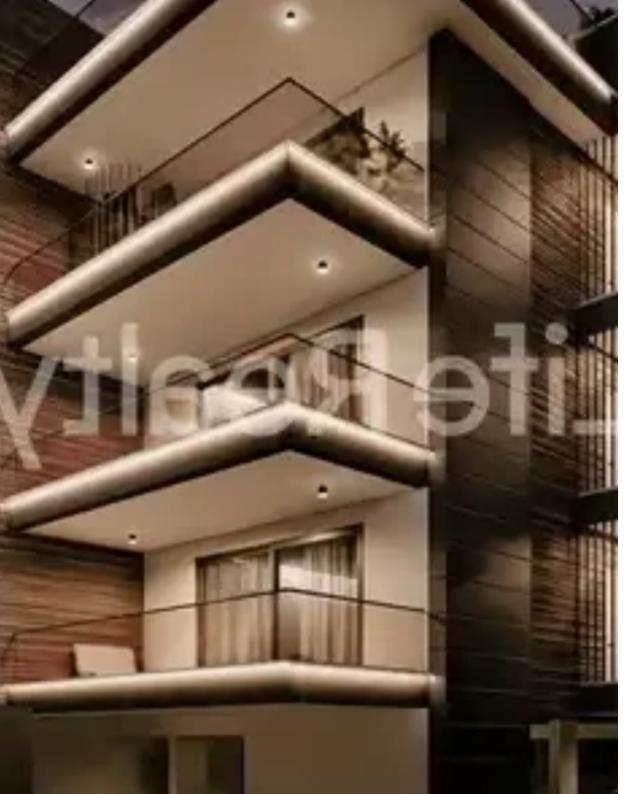

## €365.000

Limassol, Pano-Polemidia-4130, Cyprus

Offered at: €365,000 Estate ID: 28138 Ref: ba5220093

Type: Penthouse

This three-floor building boasts four apartments and two penthouses, nestled in a luxurious neighborhood in Limassol, yet conveniently close to various amenities. Just a 5-minute drive from the city center and only one minute from the highway, it offers easy access to everything you need. Currently available are two exceptional apartments. Featuring high-quality finishes throughout, they present an attractive opportunity for both renters and potential buyers. Situated just a short 10-minute drive from the beach and conveniently close to schools, banks, and markets, these apartments offer the perfect blend of luxury and convenience. With such exceptional features and amenities, this building...