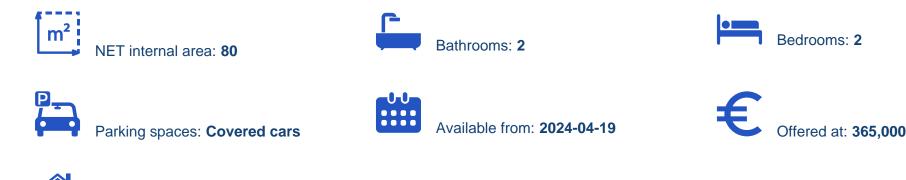

## €365.000

Limassol, Pano-Polemidia-4130, Cyprus

Offered at: €365,000 Estate ID: 28138 Ref: ba5220093

Type: Penthouse

This three-floor building boasts four apartments and two penthouses, nestled in a luxurious neighborhood in Limassol, yet conveniently close to various amenities. Just a 5-minute drive from the city center and only one minute from the highway, it offers easy access to everything you need. Currently available are two exceptional apartments. Featuring high-quality finishes throughout, they present an attractive opportunity for both renters and potential buyers. Situated just a short 10-minute drive from the beach and conveniently close to schools, banks, and markets, these apartments offer the perfect blend of luxury and convenience. With such exceptional features and amenities, this building...