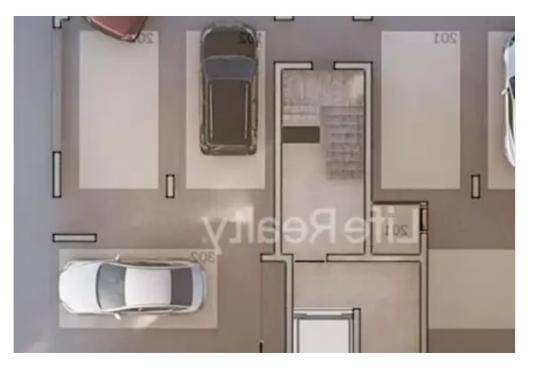

## €365.000

Limassol, Pano-Polemidia-4130, Cyprus

Offered at: €365,000 Estate ID: 28138 Ref: ba5220093

Type: Penthouse

This three-floor building boasts four apartments and two penthouses, nestled in a luxurious neighborhood in Limassol, yet conveniently close to various amenities. Just a 5-minute drive from the city center and only one minute from the highway, it offers easy access to everything you need. Currently available are two exceptional apartments. Featuring high-quality finishes throughout, they present an attractive opportunity for both renters and potential buyers. Situated just a short 10-minute drive from the beach and conveniently close to schools, banks, and markets, these apartments offer the perfect blend of luxury and convenience. With such exceptional features and amenities, this building...