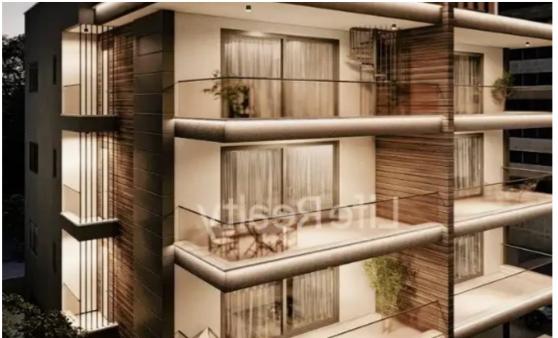

## €365.000

Limassol, Pano-Polemidia-4130, Cyprus

Offered at: €365,000 Estate ID: 28138 Ref: ba5220093

Type: Penthouse

This three-floor building boasts four apartments and two penthouses, nestled in a luxurious neighborhood in Limassol, yet conveniently close to various amenities. Just a 5-minute drive from the city center and only one minute from the highway, it offers easy access to everything you need. Currently available are two exceptional apartments. Featuring high-quality finishes throughout, they present an attractive opportunity for both renters and potential buyers. Situated just a short 10-minute drive from the beach and conveniently close to schools, banks, and markets, these apartments offer the perfect blend of luxury and convenience. With such exceptional features and amenities, this building...