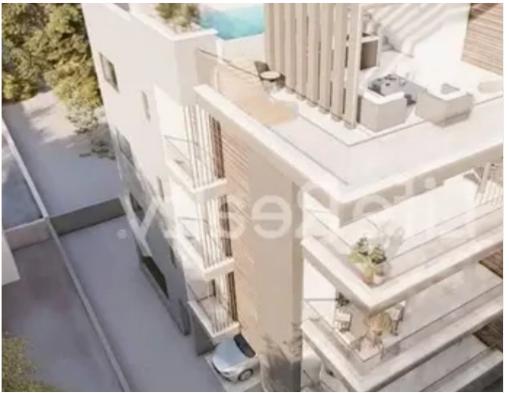

## €365.000

Limassol, Pano-Polemidia-4130, Cyprus

Offered at: €365,000 Estate ID: 28138 Ref: ba5220093

Type: Penthouse

This three-floor building boasts four apartments and two penthouses, nestled in a luxurious neighborhood in Limassol, yet conveniently close to various amenities. Just a 5-minute drive from the city center and only one minute from the highway, it offers easy access to everything you need. Currently available are two exceptional apartments. Featuring high-quality finishes throughout, they present an attractive opportunity for both renters and potential buyers. Situated just a short 10-minute drive from the beach and conveniently close to schools, banks, and markets, these apartments offer the perfect blend of luxury and convenience. With such exceptional features and amenities, this building...