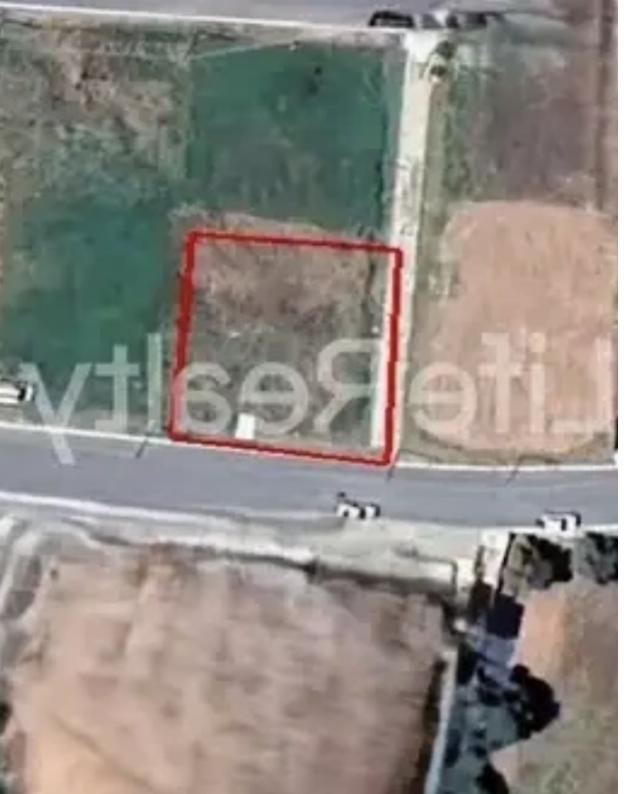

## Residential land 596 m<sup>2</sup> €235.000

Paphos, Kouklia-Afrodite-Hills-Pafou-8500, Cyprus

**Offered at:** €235,000

**Estate ID:** 28176

**Ref:** ba5220098

Total plot's-land's area: **596 m²** 

Coverage: 50 %

Density: 90 %

Available from: 2024-04-19

Offered at: 235,000

Type: Residential

"This residential plot spans 596 square meters and is perfectly positioned for the construction up to two detached modern houses. Nestled in Kouklia village within the Paphos District, it sits approximately 16 kilometers east of Paphos city. Conveniently, it's just a 16-minute drive from Pissouri village in the Limassol district and a mere 13-minute drive from Paphos International Airport, offering easy access to travel and nearby amenities. This rectangular plot offers a high building density of 90% and a coverage allowance of 50%. You can construct up to two floors, reaching a maximum height of 8.3 meters. Situated on a corner, it boasts a prime location and benefits from having a ...