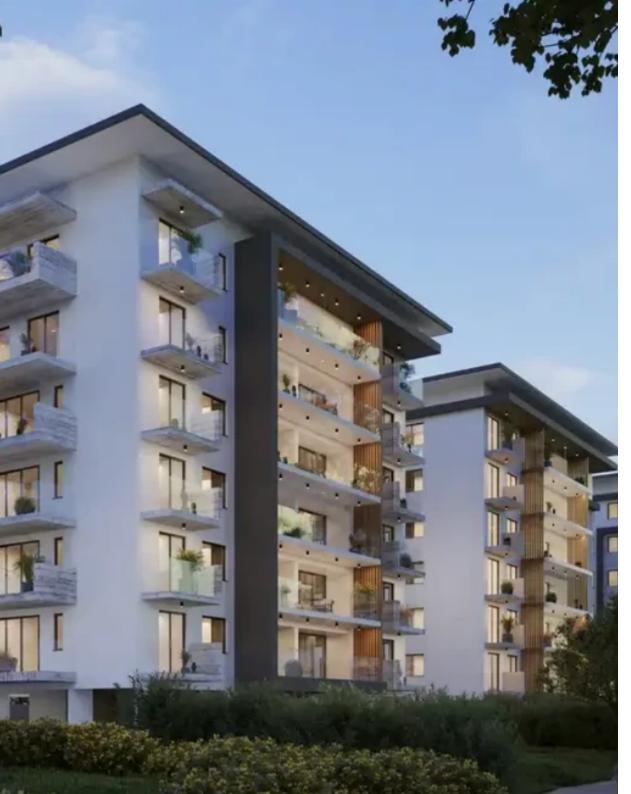

## 2-bedroom apartment f?r s?le €410.000

Paphos, Lidl-Alexandrou-Ypsilanti-St-Agios-Pavlos-8020, Cyprus

**Offered at:** €410,000

**Estate ID:** 28599

**Ref:** ba5203364

NET internal area: 77

Bathrooms: 2

Bedrooms: 2

Parking spaces: Covered cars

Available from: 2024-04-22

Offered at: 410,000

Type: **Apartmen**t

A residence built within the famous Park of Colors in the center of Paphos. The park of 32000m2 will comprise of sporting grounds, a children's playground and a botanical garden, a cafeteria, a basketball court, a small football court, locker rooms, a climbing wall, a skatepark and an outdoor exhibition space. The park will be the largest in Paphos and one of the largest on the island. Elements delights of unobstructed views across lower Pafos to the sea. This is city living at its best, easy walking distance to the old town and its narrow streets overflowing with shops, coffee shops, bars and restaurants. Easy access to Pafos commercial district, nightlife, the famous Hammam Baths, Pafos ...