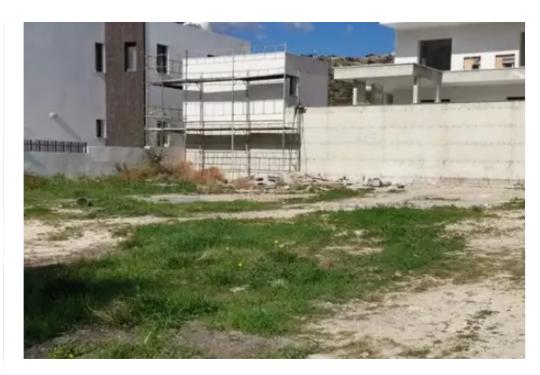

## Residential land 668 m<sup>2</sup>

Limassol, Primary-School-Agios-Athanasios-4106, Cyprus

**Offered at:** €425,000

**Estate ID:** 28697

**Ref:** ba5202391

Total plot's-land's area: 668 m²

Coverage: 25 %

Density: 40 %

Available from: 2024-04-22

Offered at: 425,000

Type: Residential

Residential cornet plot, flat surface of 668sqm located in Agios Athanasios, with easy access to the highway, close to Foleys school and to many amenities. The building density is 40% and coverage 25% This is an ideal plot for building your family home, or ideal for the development of two houses.