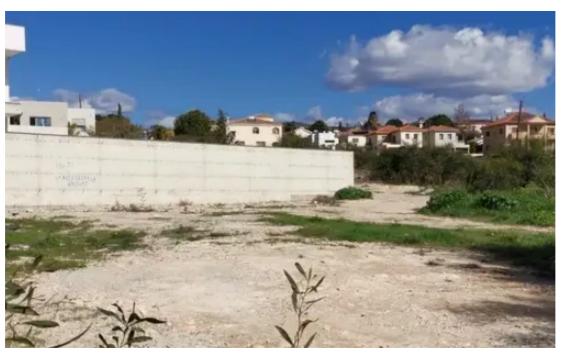

## Residential land 668 m<sup>2</sup>

Limassol, Primary-School-Agios-Athanasios-4106, Cyprus

**Offered at:** €425,000

**Estate ID:** 28697

**Ref:** ba5202391

Total plot's-land's area: 668 m²

Coverage: 25 %

Density: 40 %

Available from: 2024-04-22

Offered at: 425,000

Type: Residential

Residential cornet plot, flat surface of 668sqm located in Agios Athanasios, with easy access to the highway, close to Foleys school and to many amenities. The building density is 40% and coverage 25% This is an ideal plot for building your family home, or ideal for the development of two houses.