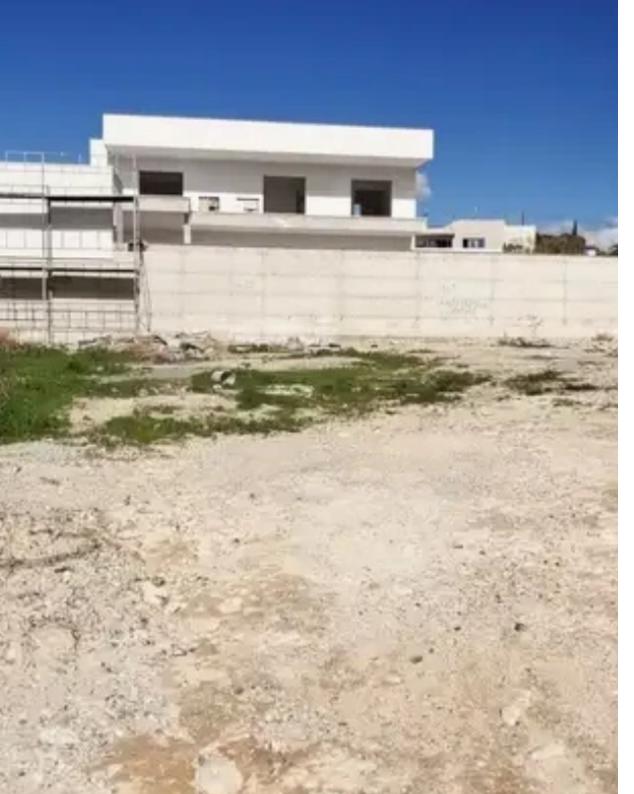

## Residential land 668 m<sup>2</sup>

Limassol, Primary-School-Agios-Athanasios-4106, Cyprus

**Offered at:** €425,000

**Estate ID:** 28697

**Ref:** ba5202391

Total plot's-land's area: 668 m²

Coverage: 25 %

Density: 40 %

Available from: 2024-04-22

Offered at: 425,000

Type: Residential

Residential cornet plot, flat surface of 668sqm located in Agios Athanasios, with easy access to the highway, close to Foleys school and to many amenities. The building density is 40% and coverage 25% This is an ideal plot for building your family home, or ideal for the development of two houses.