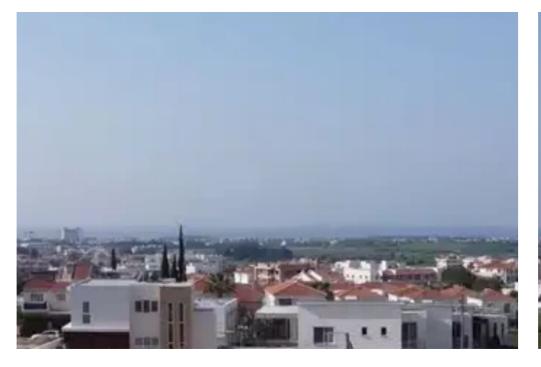

## €275.000

Larnaka, Voroklini-7040, Cyprus

Offered at: €275,000 Estate ID: 28699 Ref: ba5199072

Pictures are drone shots - view from future rooftop! Price is + VAT These two plots are ideally connected and located in a very peaceful area at the back of Oroklini, close to the hills, offering a panoramic distant sea view from the front and a view of the hills in the back. Zone: H2 Density: 0.9 Coverage: 0.5 Floors: 2 Height: 8.3m Both plots are neighboring a green area, allowing privacy knowing nobody can build on the opposite side of the road. The plots are conveniently elevated, giving you the opportunity to build a dream house featuring a basement. The sea view, as seen from the drone pictures, gets even better from the allowed building height of a rooftop garden, which is 8.3m. ...