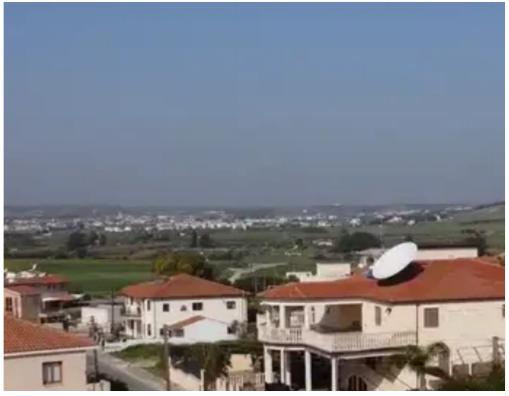

## €275.000

Larnaka, Voroklini-7040, Cyprus

Offered at: €275,000 Estate ID: 28699 Ref: ba5199072

Pictures are drone shots - view from future rooftop! Price is + VAT These two plots are ideally connected and located in a very peaceful area at the back of Oroklini, close to the hills, offering a panoramic distant sea view from the front and a view of the hills in the back. Zone: H2 Density: 0.9 Coverage: 0.5 Floors: 2 Height: 8.3m Both plots are neighboring a green area, allowing privacy knowing nobody can build on the opposite side of the road. The plots are conveniently elevated, giving you the opportunity to build a dream house featuring a basement. The sea view, as seen from the drone pictures, gets even better from the allowed building height of a rooftop garden, which is 8.3m. ...