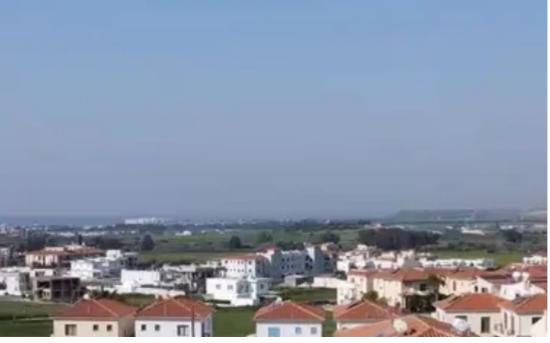

## €275.000

Larnaka, Voroklini-7040, Cyprus

Offered at: €275,000 Estate ID: 28699 Ref: ba5199072

Pictures are drone shots - view from future rooftop! Price is + VAT These two plots are ideally connected and located in a very peaceful area at the back of Oroklini, close to the hills, offering a panoramic distant sea view from the front and a view of the hills in the back. Zone: H2 Density: 0.9 Coverage: 0.5 Floors: 2 Height: 8.3m Both plots are neighboring a green area, allowing privacy knowing nobody can build on the opposite side of the road. The plots are conveniently elevated, giving you the opportunity to build a dream house featuring a basement. The sea view, as seen from the drone pictures, gets even better from the allowed building height of a rooftop garden, which is 8.3m. ...