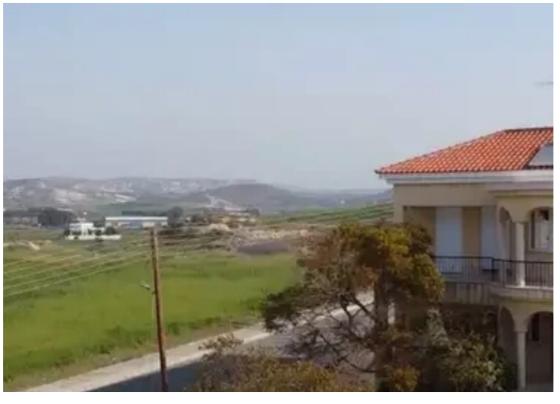

## €275.000

Larnaka, Voroklini-7040, Cyprus

Offered at: €275,000 Estate ID: 28699 Ref: ba5199072

Pictures are drone shots - view from future rooftop! Price is + VAT These two plots are ideally connected and located in a very peaceful area at the back of Oroklini, close to the hills, offering a panoramic distant sea view from the front and a view of the hills in the back. Zone: H2 Density: 0.9 Coverage: 0.5 Floors: 2 Height: 8.3m Both plots are neighboring a green area, allowing privacy knowing nobody can build on the opposite side of the road. The plots are conveniently elevated, giving you the opportunity to build a dream house featuring a basement. The sea view, as seen from the drone pictures, gets even better from the allowed building height of a rooftop garden, which is 8.3m. ...