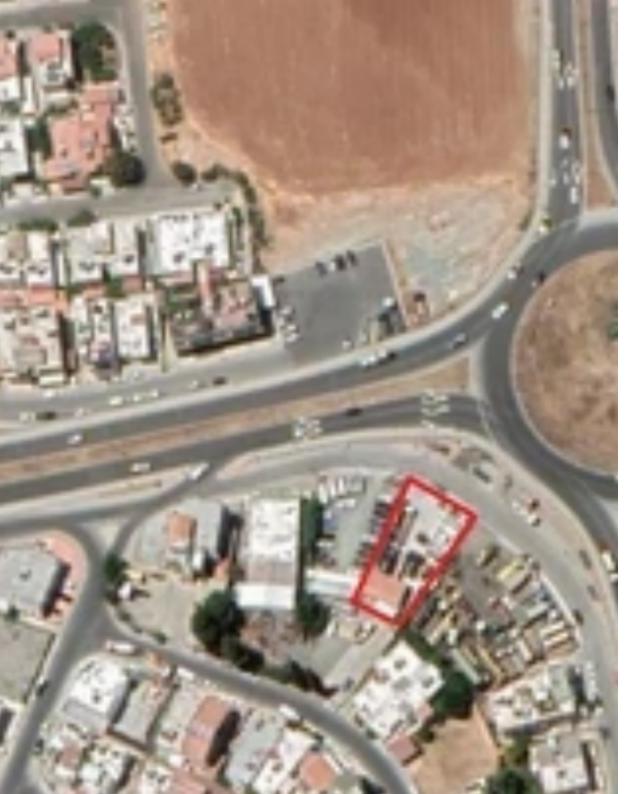

## Commercial land 683 m<sup>2</sup>

Limassol, Arhangelos-Michail-Monovolikos-Kato-Polemidia-4150 , Cyprus

**Offered at:** €750,000

**Estate ID:** 28715

**Ref:** ba4404907

Total plot's-land's area: 683 m²

Coverage: 50 %

Density: **100** %

Available from: 2024-04-22

Offered at: 750,000

Type: **Commercia**l

""""Commercial plot 683 m² with 100% density. On advantageous spot, direct on the roundabout of Ypsonas with an excellent commercial view and easy access to all direction motorways. On a very close distance from Limassol port, MYMALL Limassol and Casino."""""...

## **Estate on map:**

ENOE MIXAHA

NETTUTING PLAN

Τειρ. Μέιρα: 683

TALL OTO EDITORNA WETNINGT AND