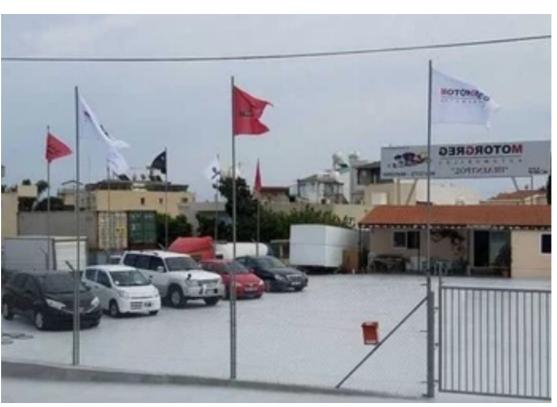

## Commercial land 683 m<sup>2</sup>

Limassol, Arhangelos-Michail-Monovolikos-Kato-Polemidia-4150 , Cyprus

**Offered at:** €750,000

**Estate ID:** 28715

**Ref:** ba4404907

Total plot's-land's area: 683 m²

Coverage: 50 %

## **Estate on map:**

ENOE MIXAHA

NETTUTING PLAN

Τειρ. Μέιρα: 683

TALL OTO EDITORNA WETNINGT AND